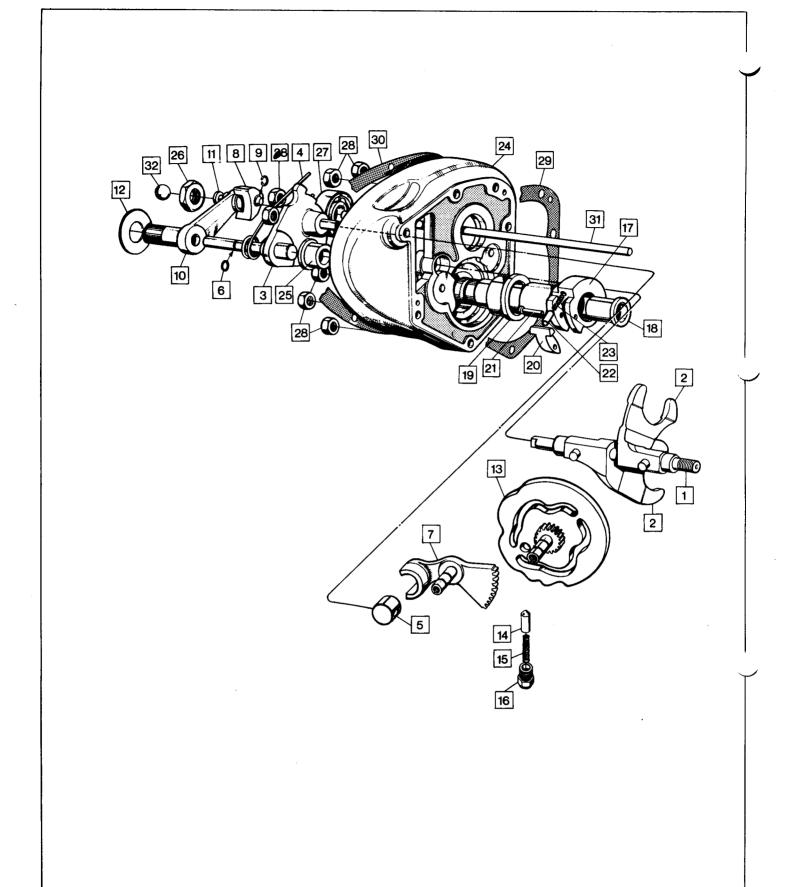

Engine: Crankshaft, Connecting Rods, Pistons, Camshaft, Timing Gear

# Engine: Crankshaft, Connecting Rods, Pistons, Camshaft, Timing Gear

| 4 |   |  |
|---|---|--|
|   |   |  |
|   |   |  |
|   | _ |  |

| Plate No.            | Part No.         | Description                         | Qty.        | Bin No.                                 | Price                                   |
|----------------------|------------------|-------------------------------------|-------------|-----------------------------------------|-----------------------------------------|
| 1                    | NM.25369         | Connecting Rod with Cap             | 2           | ******************************          | ************                            |
| 2                    | NM.23254         | Connecting Rod Bolt                 | 4           |                                         |                                         |
| 3                    | NM.23253         | Connecting Rod Self Locking Nut     | 4           |                                         |                                         |
| 4                    | 064285           | *†Big End Shell Set, Std.           | 2           |                                         |                                         |
| 5                    | 064254           | Crankshaft Assembled, 850 Only      | 1           |                                         |                                         |
| 6                    | 063106           | Crankshaft Assembled, 750 Only      | 1           |                                         |                                         |
| 7                    | NM.23262         | Crank-cheek T.S., 750 Only          | 1           |                                         |                                         |
| 8                    | 060542           | Crank-cheek D.S., 750 Only          | 1           |                                         |                                         |
| 9                    | 060731           | Flywheel, 750 Only                  | 1           |                                         |                                         |
| 10                   | NMT2105          | Dowel                               | 1           |                                         |                                         |
| 11                   | NM.2032          | Nut Retaining Plate                 | 2           |                                         |                                         |
| 12                   | 064184           | Crankshaft Stud                     | 4           | *************************************** |                                         |
| 13                   | 064160           | Crankshaft Stud Nut                 | 8           | *************************************** |                                         |
| 14                   | 064185           | Crankshaft Stud                     | 2           |                                         |                                         |
| 15                   | 064189           | Crankshaft Stud Nut                 | 4           |                                         | •••••                                   |
| 16                   | NME4591          | Crankshaft Oilway Screw             | 1           | 067537                                  |                                         |
| 17.                  | NMT2035          | Timing Pinion                       | 1           | , , , , , , , , , , , , , , , , , , , , |                                         |
| 18                   | 000572           | Timing Pinion Key                   | 1 1         | 067525                                  |                                         |
| 19                   | NMT.2007         | Timing Pinion Back Plate            | 1           | A                                       |                                         |
| 20                   | NM.24732         | Timing Pinion Nut (oil pump worm)   | -           | 06 18891                                |                                         |
| 21<br>22             | 061084           | Camshaft<br>Camshaft Thrust Washer  | 1<br>2      | *************************************** |                                         |
| 22                   | 061086           | Intermediate Gear c/w Bush          | 1           | *************************************** |                                         |
| 23<br>24             | 061077<br>061079 | Intermediate Gear Bush              | i           | *************************************** |                                         |
| 2 <del>4</del><br>25 | 061079           | Intermediate Gear Shaft             | 1           | *************************************** |                                         |
| 26<br>26             | NM.17823         | Intermediate Gear Shaft Circlip     | 1           | *************************************** |                                         |
| 20<br>27             | 061080           | Camshaft Sprocket                   | 1           |                                         |                                         |
| 28                   | 001000           | Camshaft Sprocket Key               | i           |                                         |                                         |
| 29                   | NM.20732         | Camshaft Sprocket Nut               | i           | 067774                                  | *************************************** |
| 30                   | NM.17806         | Camshaft Chain                      | i           | *************************************** | *************************************** |
| 31                   | 061094           | Tensioner Slipper                   | i           | ,                                       |                                         |
| 32                   | NMT2218          | Tensioner Backing Plate, Thin       | i           | 067575                                  | *************************************** |
| 33                   | NMT2218A         | Tensioner Backing Plate, Thick      | i           | 067576                                  |                                         |
| 34                   | 062665           | Tensioner Stud                      | 2           |                                         | *************************************** |
| 35                   | NM.18202         | Tensioner Stud Washer               | 2           |                                         |                                         |
| 36                   | 062692           | Tensioner Stud Nut                  | 2           |                                         |                                         |
| 37                   | 063348           | * Piston complete L.H., 750 Only    | 1           |                                         |                                         |
| 38                   | 063349           | * Piston complete R.H., 750 Only    | 1           |                                         |                                         |
| 39                   | 063838           | *Piston complete, 850 Only          | 2           | *************************************** | *************************************** |
| 40                   | R25830           | * † Piston Ring Set, Std., 750 Only | 2           |                                         |                                         |
| 41                   | R26640K          | * †Piston Ring Set, Std., 850 Only  | 2<br>2<br>2 |                                         |                                         |
| 42                   | 063842           | Wrist Pin, 850 Only                 | 2           | *************************************** |                                         |
| 43                   | 060955           | Wrist Pin, 750 Only                 |             |                                         | •••••                                   |
| 44                   | NM.23276         | Circlip                             | 2           | f                                       |                                         |
| 45                   | NMT2008          | Sealing Washer, timing side bearing | 1 —         | 06,026                                  |                                         |

<sup>\*</sup>For oversizes/undersizes. Refer preface †Available only in sets. Refer preface

Engine: Cylinder, Cylinder Head **750 and 850** 

GROUP