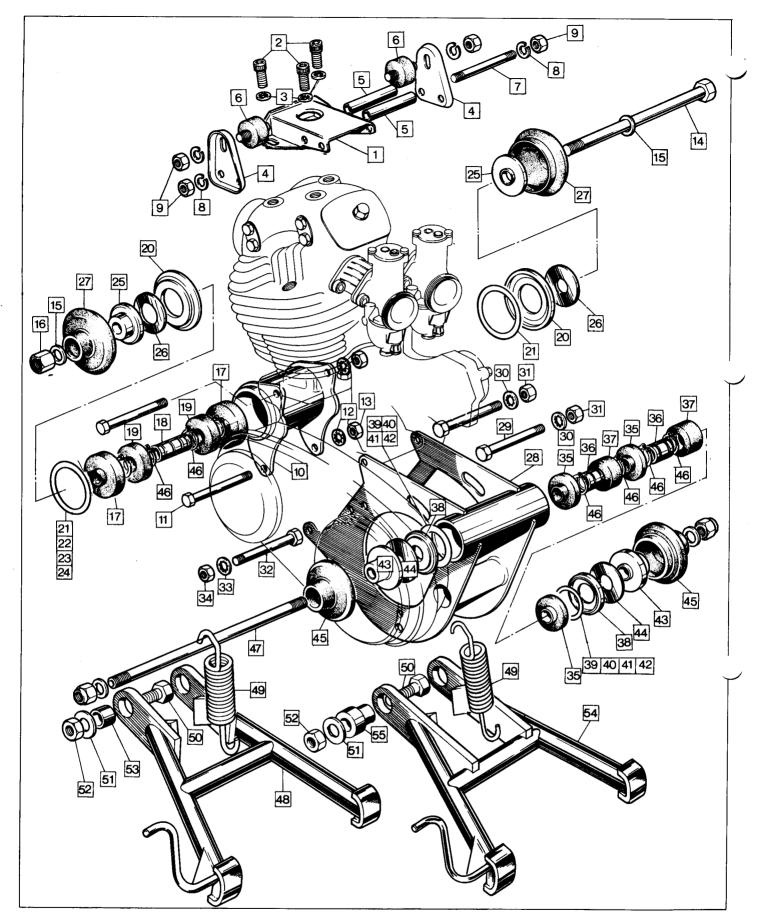

|
| 21         | 060327   | Air Cleaner Fixing Bolt                 | 2    |                                         |                                         |
| 22         | 060617   | Bolt                                    | 1    |                                         |                                         |
| 23         | 000012   | Plain Washer                            | 2    |                                         |                                         |
| 24         | 062170   | Spacer                                  | 1    |                                         |                                         |
| 25         | 033057   | Nut                                     | 1    |                                         |                                         |



**Engine Mountings, Head Steady, Centre Stand** 

#### Engine Mountings, Head Steady, Centre Stand 13

| 1 064179 Engine Steady to Head Screw 3 3