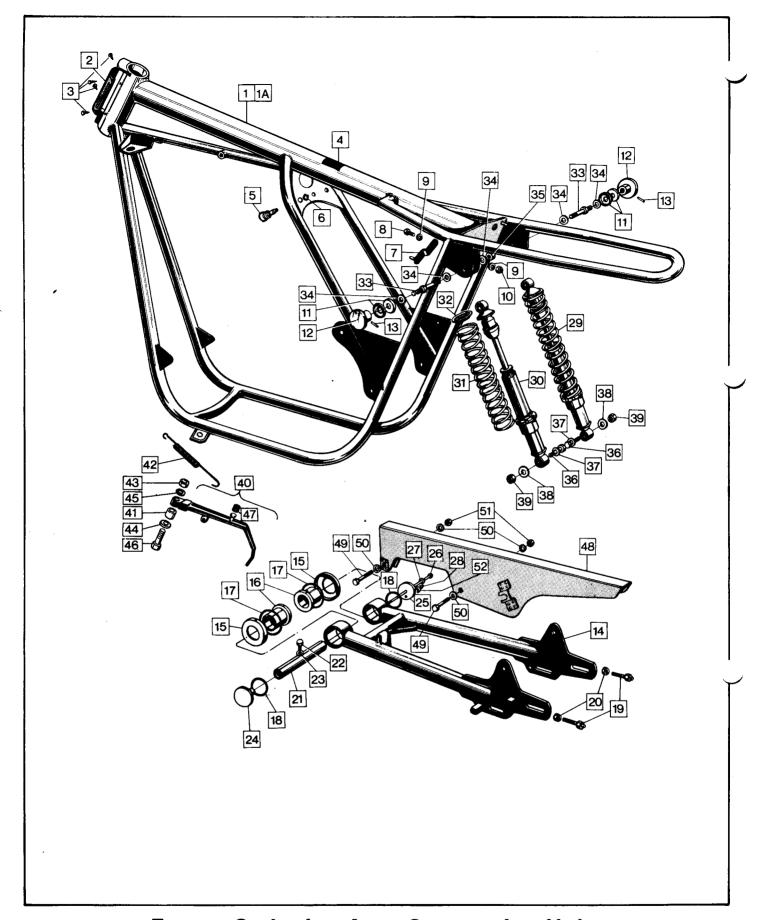

|                 |          |                           |           |                                         |                                         |



Frame, Swinging Arm, Suspension Units

GROUP

### Frame, Swinging Arm, Suspension Units 14

| Plate No. | Part No. | Description                        | Qty.           | Bin No.                                 | Price                                   |
|-----------|----------|------------------------------------|----------------|-----------------------------------------|-----------------------------------------|
| 1         | 063079   | Frame 750 Only                     | -1             |                                         |                                         |
| 1A        | 064140   | Frame 850 Only                     | 1              |                                         |                                         |
| 2         | 063247   | Label (Certification) availab