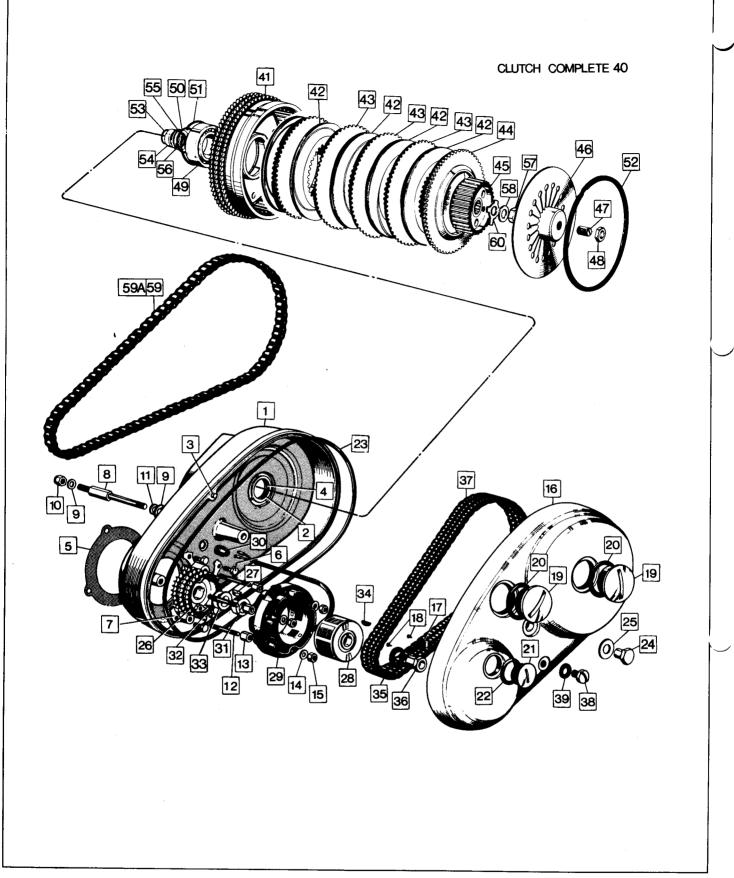

| 040060   | Clutch Operating Roller                    | 1    | *************************************** |                                         |
| 37        | 040065   | Clutch Operating Roller Sleeve             | 1    |                                         | *************************************** |
| 38        | 000457   | Clutch Operating Roller Screw              | 1    |                                         |                                         |
| 39        | 011846   | Clutch Operating Roller Screw Nut          | 1    | *************************************** |                                         |
| 40        | 040006   | 'O' Ring Pawl Carrier                      | 1    | *************************************** |                                         |



Chaincases, Chains, Sprockets, Clutch, Alternator

# Chaincases, Chains, Sprockets, Clutch, Alternator

|                |                  |                                                           | Aitornator |                                         |                                         |  |
|----------------|------------------|-----------------------------------------------------------|------------|-----------------------------------------|-----------------------------------------|--|
| Plate No.      | Part No.         | Description                                               | Qty.       | Bin No.                                 | Price                                   |  |
| 1              | 060374           | Chaincase Inner Half c/w Dowels                           | 1