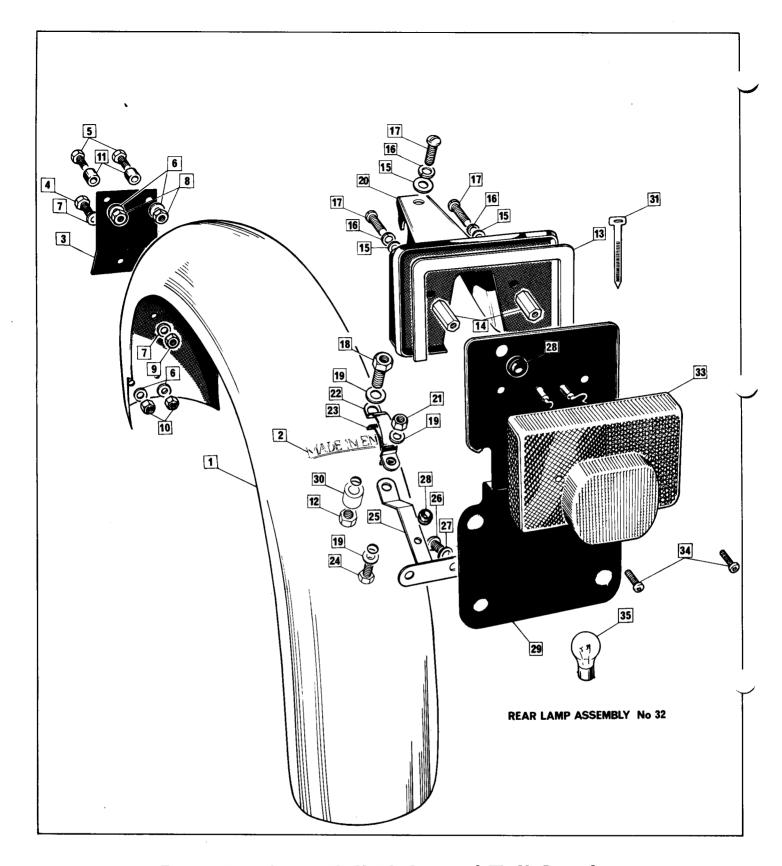

Direction Indicator Lights 31 Direction Indicator Flasher 31 Disc Brake 18

Engine Breather 16, 6, 5 Exhaust Mountings 13 Exhaust Pipes 23, 24

Fairing, Tail Light 27
Fender, Front 26
Fender Rear, 27
Filler Cap, Oil 16
Filler Cap, Petrol 28
Filter, Air 12
Filter, Oil 5, 6, 16
Flasher Lamps 31
Flasher Unit 31
Footregs, Riders 15
Footpegs, Passenger 23, 24
Forks, Telescopic 17
Frame 14