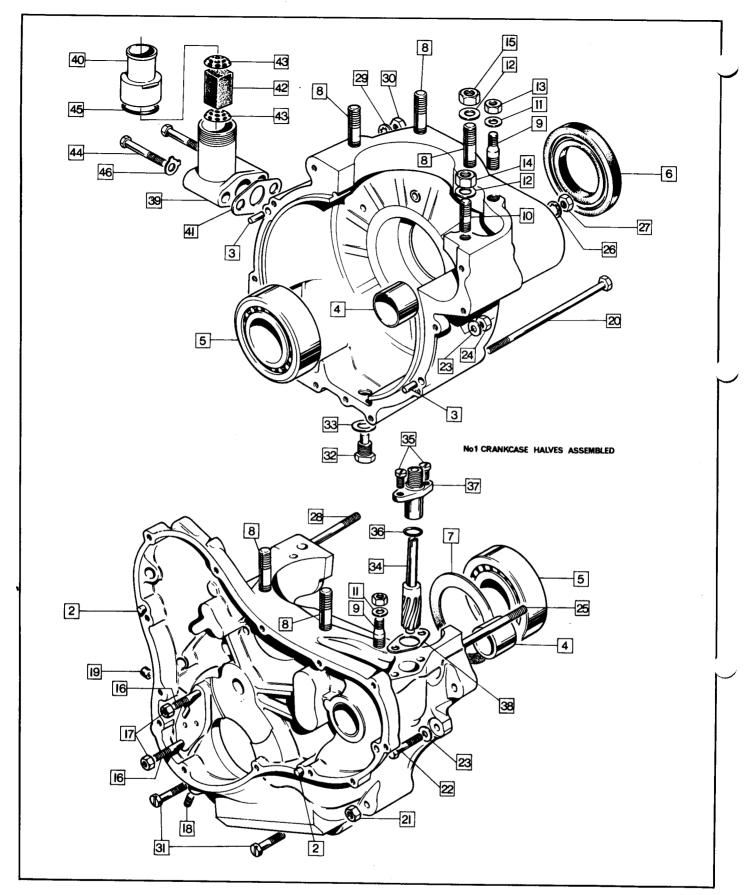

850 Engine: Crankcases, Filter, Breather, Tachometer Drive

# 850 Engine: Crankcases, Filter, Breather, Tachometer Drive

| Plate No.  | Part No. | Description                           | Qty. | Bin No.                                 | Price                                   |
|------------|----------|---------------------------------------|------|-----------------------------------------|-----------------------------------------|
| 1          | 064045   | Crankcase Halves Assembled            | 1    |                                         |                                         |
| 2          | NM.11790 | Crankcase Dowel                       | 2    |                                         |                                         |
| 3          | 062621   | Crankcase Dowel                       | 2    |                                         |                                         |
| 4          | 063020   | Camshaft Bush, Timing Side            | 1    |                                         |                                         |
| 5          | 063021   | Camshaft Bush, Drive Side             | 1    |                                         |                                         |
| 6          | 064118   | Main Bearing                          | 2    | *******************                     |                                         |
| 7          | NMT2187  | Main Bearing Oil Seal                 | 1    | *************************************** |                                         |
| 8          | NMT2196A | Main Bearing Shim                     | 1    |                                         |                                         |
| 9          | 063824   | Cylinder Stud Stepped                 | 2    | *************************************** | *************************************** |
| 10         | 062639   | Cylinder Stud Front                   | 1    |                                         | *************************************** |
| 11         | 063857   | Cylinder Stud Washer                  | 2    | *************************************** |                                         |
| 12         | NM.24252 | Cylinder Stud Washer                  | 6    |                                         |                                         |
| 13         | 062651   | Cylinder Stud Nut                     | 1    | *************************************** |                                         |
| 14         | 063825   | Cylinder Stud Nut                     | 6    |                                         |                                         |
| 15         | 062664   | Oil Pump Stud                         | 2    |                                         |                                         |
| 16         | 060348   | Oil Pump Stud Nut                     | 2    |                                         |                                         |
| 17         | 062638   | Grub Screw-oil Stop                   | 1    |                                         |                                         |
| 18         | NM.21287 | Junction Block Dowel                  | 1    |                                         | *************************************** |
| 19         | 062663   | Crankcase Bolt, Long                  | 1    |                                         |                                         |
| 20         | 060348   | Crankcase Bolt Nut                    | 1    | *************************************** |                                         |
| 21         | 062761   | Crankcase Bolt, Short                 | 1    |                                         | *************************************** |
| 22         | 30859    | Crankcase Bolt Washer                 | 2    | *************************************** |                                         |
| 23         | 060348   | Crankcase Bolt Nut                    | 1    | *************************************** | *************************************** |
| 24         | 062662   | Crankcase Stud Top Front              | 1    | *************************************** | *************************************** |
| 25         | NMT2221  | Crankcase Stud Washer                 | 1    | *************************************** | *************************************** |
| 26         | 26947    | Crankcase Stud Nut                    | 1    | *************************************** | *****************                       |
| 27         | 064157   | Crankcase Stud Top, Rear              | 1    |                                         | *************************************** |
| 28         | 016213   | Crankcase Stud Washer                 | 1    | *************************************** |                                         |
| 29         | 060029   | Crankcase Stud Nut                    | 1    |                                         |                                         |
| 30         | 062685   | Crankcase Screw, T.S. to D.S. at sump | 2    | *************************************** |                                         |
| 31         | 064188   | Sump Plug, Magnetic                   | 1    |                                         | *************************************** |
| 32         | 062624   | Sump Plug Washer                      | 1    | *************************************** |                                         |
| 33         | 061089   | Gear Tachometer                       | 1    | *************************************** |                                         |
| 34         | 062670   | Screw                                 | 2    |                                         |                                         |
| 35         | 061282   | 'O' Ring                              | 1    |                                         |                                         |
| 36         | 061090   | Housing                               | 1    |                                         |                                         |
| 37         | 063056   | Gasket, Tachometer Housing            | 1    |                                         |                                         |
| 38         | 064200   | Breather Tube                         | 1    |                                         |                                         |
| 39         | NM16945  | Sump Filter Body                      | 1    | *************************************** |                                         |
| 40         | NM16946  | Filter Gauze                          | 1    | *************************************** |                                         |
| 41         | NM16947  | Filter Washer                         | 1    |                                         |                                         |
| <b>4</b> 2 | NM16948  | Circlip                               | 1    |                                         |                                         |
| 43         | 064153   | Filter Body Washer                    | 1    | *************************************** |                                         |

750 Engine: Crankcases, Crankcase Breather, Tachometer Drive

# 750 Engine: Crankcases, Crankcase Breather, Tachometer Drive

| Plate No. | Part No. | Description                           | Qty.     | Bin No.                                 | Price                                   |
|-----------|----------|---------------------------------------|----------|-----------------------------------------|-----------------------------------------|
| 1         | 063334   | Crankcase Halves Assembled            | 1        |                                         |                                         |
| 2         | NM.11790 | Crankcase Dowel                       | ż        | *************************************** | *************                           |
| 3         | 062621   | Crankcase Dowel                       | 2        | *************************************** | *************************************** |
| 4         | 062600   | Camshaft Bush                         | 2        | *************************************** | *************************************** |
| 5         | 064118   | Main Bearing                          | 2        | *************************************** | *************************************** |
| 6         | NMT2187  | Main Bearing Oil Seal                 | ī        | **************                          | *************************************** |
| 7         | NMT2196A | Main Bearing Shim                     | i        | *************************************** | *******************************         |
| 8         | 062639   | Cylinder Stud                         | 6        | *************************************** | *******************************         |
| 9         | 062640   | Cylinder Stud Stepped                 | 2        | *************************************** | *************************************** |
| 10        | 062639   | Cylinder Stud Front                   | 1        | *************************************** | *************************************** |
| 11        | 000011   | Cylinder Stud Washer                  | ż        | *************************************** | *************************************** |
| 12        | NM.24252 | Cylinder Stud Washer                  | 6        | *************************************** | *************************************** |
| 13        | 062650   | Cylinder Stud Nut                     | 2        | *************************************** | *************************************** |
| 14        | 062651   | Cylinder Stud Nut                     | ī        | *************************************** | *************************************** |
| 15        | 062652   | Cylinder Stud Nut                     | 6        | *************************************** | ······                                  |
| 16        | 062664   | Oil Pump Stud                         | 2        | *************************************** | *************************************** |
| 17        | 060348   | Oil Pump Stud Nut                     | 2        | *************************************** | ••••••                                  |
| 18        | 062638   | Grub Screw-oil Stop                   | 1        | *************************************** | ••••••                                  |
| 19        | NM.21287 | Junction Block Dowel                  | i        | *************************************** | *************************************** |
| 20        | 062663   | Crankcase Bolt, Long                  | i        | *************************************** | *************************************** |
| 21        | 060348   | Crankcase Bolt Nut                    | 1        | *************************************** | *************************************** |
| 22        | 062761   | Crankcase Bolt, Short                 | 1        | *************************************** | *************************************** |
| 23        | 30859    | Crankcase Bolt Washer                 | 2        | *************************************** | *************************************** |
| 24        | 060348   | Crankcase Bolt Nut                    | 1        | ••••••                                  | *************************************** |
| 25        | 062662   | Crankcase Stud Top Front              | i        | *************************************** | *************************************** |
| 26        | NMT2221  | Crankcase Stud Washer                 | 1        | *************************************** | •••••••                                 |
| 27        | 26947    | Crankcase Stud Nut                    | i        | *************************************** | *************************************** |
| 28        | 062661   | Crankcase Stud Top, Rear              | i        | *************************************** | *************************************** |
| 29        | 016213   | Crankcase Stud Washer                 | i        | *************************************** | *************************************** |
| 30        | 21998    | Crankcase Stud Nut                    | i        | *************************************** | *************************************** |
| 31        | 062685   | Crankcase Screw, T.S. to D.S. at sump | 2        | ************                            | *************************************** |
| 32        | 064188   | Sump Plug Magnetic                    | 1        | ************                            | *************************************** |
| 33        | 062624   | Sump Plug Washer                      | i        | *************************************** | *************************************** |
| 34        | 061089   | Gear Tachometer                       | ;        | *************                           | ••••••                                  |
| 35        | 062670   | Screw                                 | 2        | *************************************** | *************************************** |
| 36        | 061282   | 'O' Ring                              | <u> </u> | *************************************** | ••••••                                  |
| 37        | 061090   | Housing                               | 1        |                                         | *************************************** |
| 38        | 063056   | Gasket, Tachometer Housing            | 1        |                                         | *************************************** |
| 39        | _062620  | Breather Body                         | 4        | *************************************** | *************************************** |
| 40        | 062614   | Cap                                   | 4        | • • • • • • • • • • • • • • • • • • • • | *************************************** |
| 41        | 062618   | Gasket                                | 1        | *************************************** | *************************************** |
| 42        | 062615   | Separator                             | 1        | *************************************** | •••••                                   |
| 43        | 063116   | Retainer Disc                         | 2        | *************************************** | *************************************** |
| 44        | 25614    | Bolt                                  | 2        |                                         |                                         |
| 45        | 060448   | O' Ring                               | 1        | *************************************** | *************************************** |
| 46        | 063418   | Tab Washer                            | 2        | •••••                                   | *************************************** |
| . •       | 555415   | TUD TTUSHOL                           | _        |                                         | *************************************** |