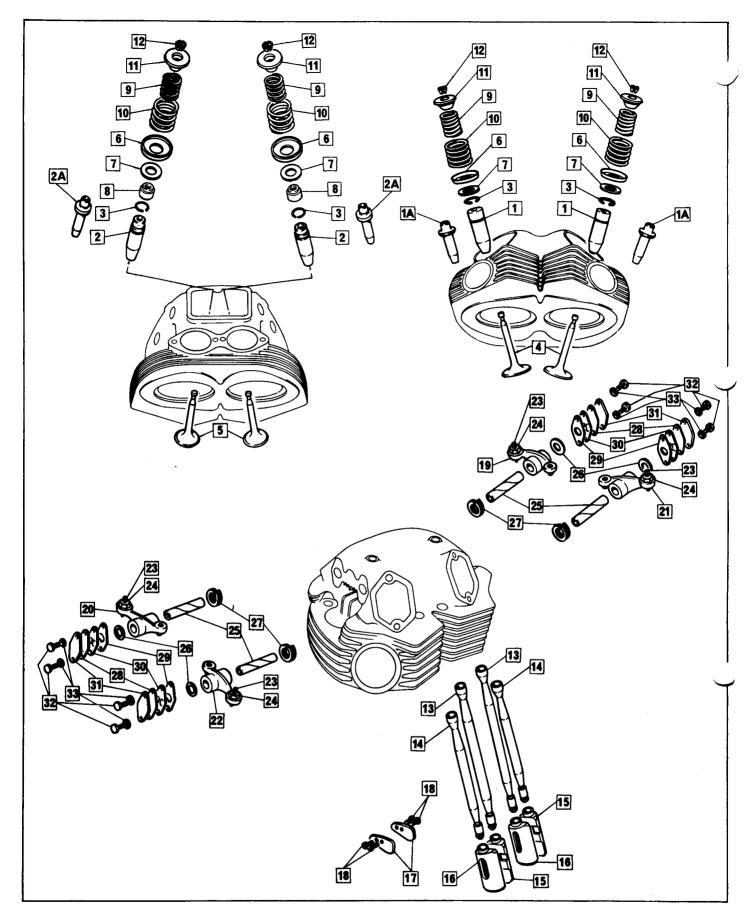

Valve Gear

Valve Gear

| Plate No. | Part No.      | Description                             | Qty.      | Bin No.                                 | Price                                   |
|-----------|---------------|-----------------------------------------|-----------|-----------------------------------------|-----------------------------------------|
| 1         | 064125        | Valve Guide Exhaust 850                 | 2         |                                         |                                         |
| İA        | 063527        | Valve Guide Exhaust 750                 | 2         |                                         | *************************************** |
| 2         | 064124        | Valve Guide Inlet 850                   | 2         |                                         |                                         |
| -<br>2A   | 062725        | Valve Guide Inlet 750                   | 2         |                                         |                                         |
| 3         | 011111        | Circlip for Valve Guide (850 only)      | 4         |                                         |                                         |
| 4         | 063282        | Valve Exhaust                           | 2         | ************                            | *************************************** |
| 5         | 064034        | Valve Inlet                             | 2         | *************                           | *************************************** |
| 6         | 061399        | Valve Spring Seat                       | 4         |                                         |                                         |
| 7         | NM23392       | Valve Spring Heat Insulator (not fitted | d         |                                         |                                         |
|           |               | on inlet to RH1 cylinder head)          | 4         |                                         | *************************************** |
| 8         | 062726        | Valve Stem Seal – Inlet only            | 2         |                                         |                                         |
| 9         | NM22839       | Valve Spring Inner                      | 4         |                                         |                                         |
| 10        | NM22838       | Valve Spring Outer                      | 4         |                                         |                                         |
| 11        | NMT186        | Valve Collar                            | 4         |                                         | ,                                       |
| 12        | NMT187        | Split Collet                            | (pairs) 4 |                                         |                                         |
| 13        | NM25515       | Inlet Pushrod Complete                  | 2         |                                         |                                         |
| 14        | NM25516       | Exhaust Pushrod Complete                | 2         |                                         |                                         |
| 15        | NM22771) NM   | Tappet L.H. Supplied only in pairs      | 1         |                                         |                                         |
| 16        | NM22772/22771 | /2Tappet R.H.                           | •         | *************************************** | *************************************** |
| 17        | 063092        | Tappet Locating Plate                   | 2         |                                         |                                         |
| 18        | NMT2143       | Tappet Locating Plate Screw             | 4         |                                         |                                         |
| 19        | 062473        | Rocker Inlet L.H. with ball end, less   |           |                                         |                                         |
|           |               | adjuster and nut                        | 1         |                                         |                                         |
| 20        | 062471        | Rocker Inlet R.H. with ball end less    |           |                                         |                                         |
|           |               | adjuster and nut                        | 1         | *************************************** |                                         |
| 21        | 062474        | Rocker Exhaust L.H. with ball end les   | SS        |                                         |                                         |
|           |               | adjuster and nut                        | 1         |                                         |                                         |
| 22        | 062472        | Rocker Exhaust R.H. with ball end les   | SS        |                                         |                                         |
|           |               | adjuster and nut                        | 1         |                                         |                                         |
| 23        | NMT2074       | Rocker Adjuster                         | 4         |                                         |                                         |
| 24        | NMT232        | Rocker Adjuster Nut                     | 4         |                                         |                                         |
| 25        | NM25350       | Rocker Spindle                          | 4         |                                         |                                         |
| 26        | NM18102       | Rocker Thrust Washer                    | 4         |                                         |                                         |
| 27        | NM18103       | Rocker Spring Washer                    | 4         |                                         |                                         |
| 28        | NMT2083       | Rocker Plain Paper Gasket               | 4         |                                         |                                         |
| 29        | NMT2240       | Rocker Spindle Joint. Paper Gasket      | 4         |                                         |                                         |
| 30        | NMT2238       | Rocker Spindle Lock Plate               | 4         |                                         |                                         |
| 31        | NMT2239       | Rocker Spindle Retaining Plate          | 4         |                                         |                                         |
| 32        | 063124        | Rocker Spindle Retaining Bolt           | 8         |                                         |                                         |
| 33        | 063129        | Washer (copper)                         | 8         |                                         |                                         |