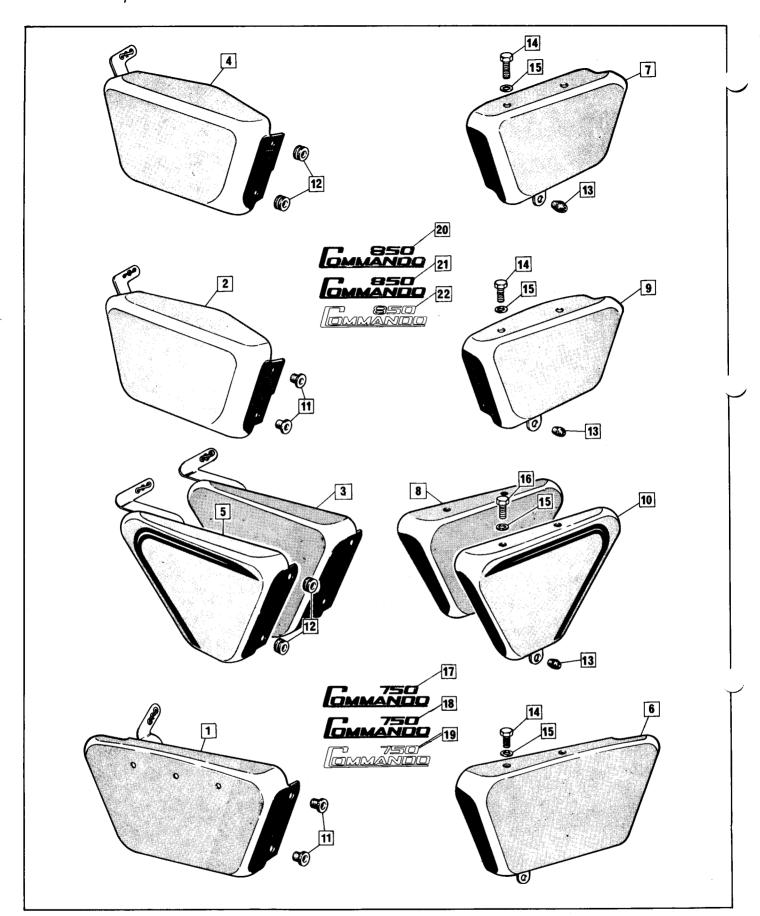

eg                            | 1                | *************************************** | *************************************** |
| 34        | 061798    | Bolt                               | 1                | *************************************** | *************************************** |
|           |           | SYSTEM - MUTE                      |                  |                                         |                                         |
| 35        | 061984    | Muffler Mute                       | 2                | *************************************** | •••••                                   |
| 36        | 061987    | Screw                              | 2                | •••••                                   | *************************************** |



**Side Covers, Accessory Covers** 

# Side Covers, Accessory Covers 25

| Plate No. | Part No.         | Description                                                           | Qty.     | Bin No.                                 | Price                                   |
|-----------|------------------|-----------------------------------------------------------------------|----------|-----------------------------------------|-----------------------------------------|
|           | L.H. ACCESSOF    | RY COVER - GLASS FIBER - LESS DECA                                    | LS       |                                         |                                         |
| 1         | 062227/13        | Accessory Cover Interpol - White                                      | 1        |