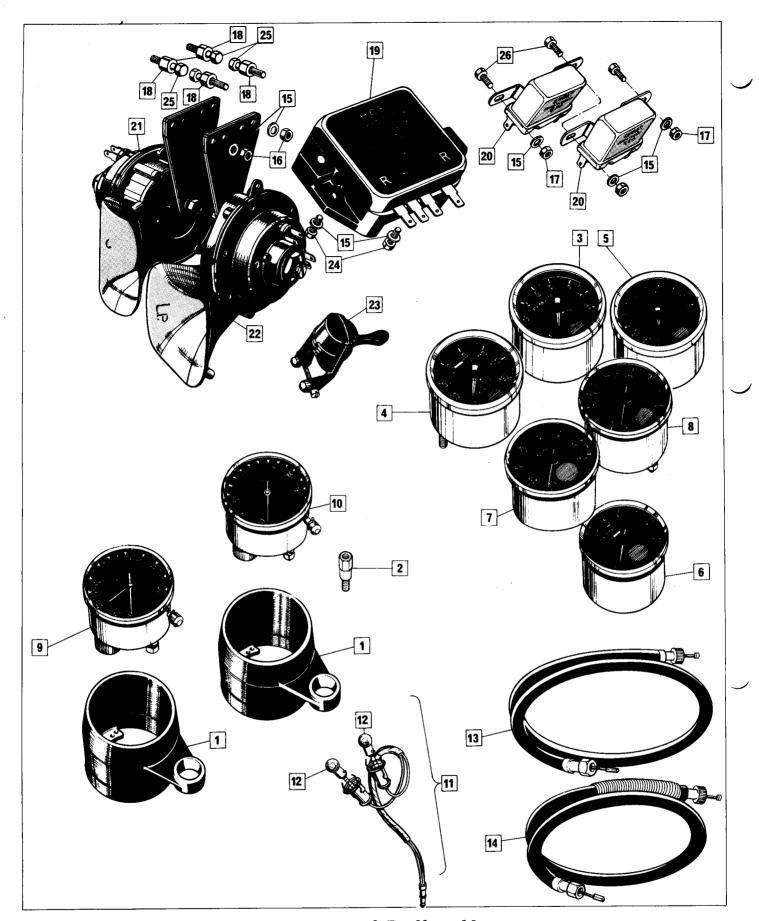

#### **Group Index**

Air Filter 12 Alternator 10 Assimilator 29

Battery 31 Battery Carrier 31 Brake Fluid 22 Brake Shoes 19, 20 Brake Pads 18 Breather 5, 6, 16

Cable, Air 21 Cable, Throttle 21 Cable, Front Brake 21 Cable, Rear Brake 15 Caliper 18 Camshaft 1 Capacitor Pack 29 Capacitor, Electrolytic 29 Carburetors 11 Carburetor Mounts 12 Chain Cases 10 Chains 10 Chain Guard 14 Chain Oiler 16 Clutch 10 Clutch Thrust 9 Coil, Ignition 29 Connecting Rods 1 Contact Breaker 4 Cover, Accessory 25 Cover, Side 25 Crankcases 5 Crankshaft 1 Cylinder 2 Cylinder Head 2

Direction Indicator Lights 31 Direction Indicator Flasher 31 Disc Brake 18

Engine Breather 16, 6, 5 Exhaust Mountings 13 Exhaust Pipes 23, 24

Fairing, Tail Light 27
Fender, Front 26
Fender Rear, 27
Filler Cap, Oil 16
Filler Cap, Petrol 28
Filter, Air 12
Filter, Oil 5, 6, 16
Flasher Lamps 31
Flasher Unit 31
Footregs, Riders 15
Footpegs, Passenger 23, 24
Forks, Telescopic 17
Frame 14

#### GROUP