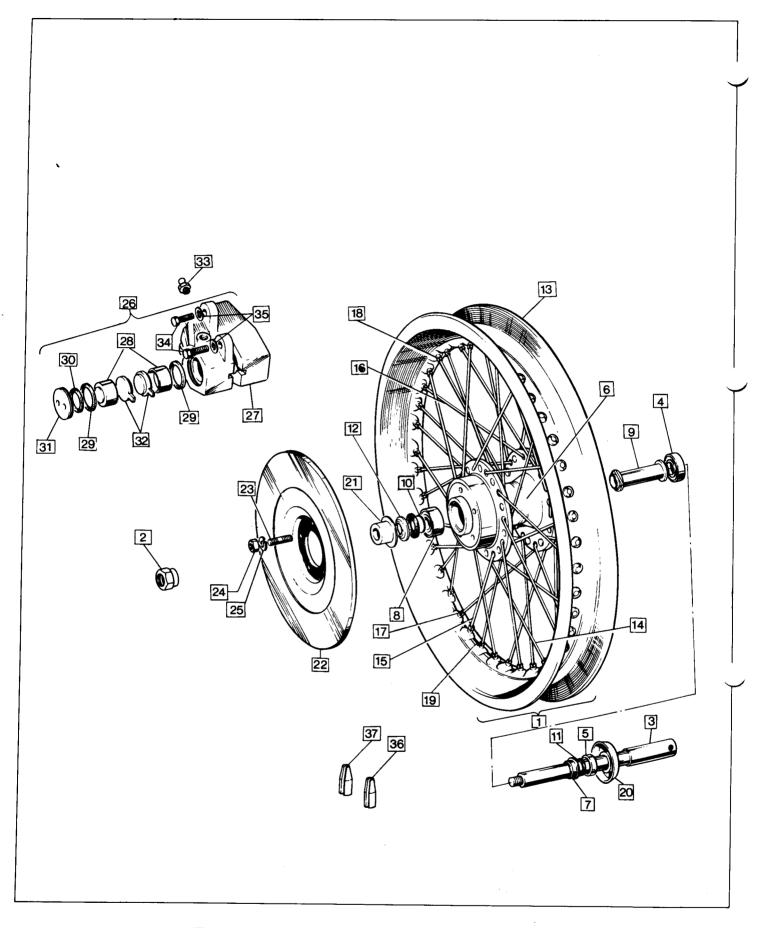

Wheel, Front 18, 19 Wheel, Rear 20

Zener Diode 29

 $\overline{\mathcal{I}}$ 

|                       | RING PACKS                              |                                 |                                         |            |                 |                      |                                         |       |                                         |                                         |        |
|-----------------------|-----------------------------------------|---------------------------------|-----------------------------------------|------------|-----------------|----------------------|-----------------------------------------|-------|-----------------------------------------|-----------------------------------------|--------|
| 850                   | 750<br>063348                           | Dietan comple                   | nta laft                                | hand       | cTD.            |                      |                                         |       |                                         |                                         | 4      |
| 063838 ₹              | 063349                                  | Piston comple<br>Piston comple  |                                         |            |                 |                      |                                         |       |                                         | • •                                     | 1<br>1 |
| 064040                | 063350                                  | Piston comple                   |                                         |            |                 |                      |                                         | • • • | • • • • • • • • • • • • • • • • • • • • |                                         | i      |
| 0640402               | 063351                                  | Piston comple                   |                                         |            |                 |                      |                                         |       |                                         |                                         | 1      |
| 064041 {              | 063352                                  | Piston comple                   |                                         |            |                 |                      | • •                                     |       |                                         |                                         | 1      |
| \                     | 063353<br>063354                        | Piston comple<br>Piston comple  |                                         |            |                 |                      | • •                                     | • •   | • •                                     |                                         | 1      |
|                       | 063355                                  | Piston comple                   |                                         |            |                 |                      |                                         | • •   |                                         |                                         | 1      |
| _                     | 063356                                  | Piston comple                   | ete – left                              | hand       | + .04           | 0 in                 |                                         |       |                                         |                                         | 1      |
|                       | 063357                                  | Piston comple                   |                                         |            |                 |                      | • •                                     |       |                                         |                                         | 1      |
| R26640K<br>R26640K/10 | *R25830<br>*R25830/10                   | Piston Ring P Piston Ring P     |                                         |            |                 | • • •                |                                         | • •   | • •                                     |                                         | 2      |
| R26640K/20            | *R25830/10                              | Piston Ring P                   |                                         |            |                 |                      |                                         | • •   |                                         |                                         | 2<br>2 |
|                       | *R25830/30                              | Piston Ring P                   | ack – +                                 | ·030 i     | in              |                      |                                         |       |                                         |                                         | 2      |
| _                     | *R25830/40                              | Piston Ring P                   |                                         |            |                 |                      |                                         |       |                                         |                                         | 2      |
|                       |                                         | *Ring Packs co                  | omprise :                               |            |                 |                      |                                         | )     |                                         |                                         |        |
|                       |                                         |                                 |                                         |            |                 | ig (plaii<br>ig "SF" | ' scraper                               |       |                                         |                                         |        |
| CONNECTIN             | G ROD SHELLS                            |                                 |                                         |            |                 | .5 0-                | co.apo.                                 |       |                                         |                                         |        |
| 064285                | Connecting Rod Be                       |                                 | Stand                                   |            |                 |                      |                                         |       |                                         |                                         |        |
| 064286                | Connecting Rod Be                       |                                 |                                         | n          | ٠.              |                      |                                         | • •   |                                         |                                         |        |
| 064287<br>064288      | Connecting Rod Be Connecting Rod Be     |                                 |                                         | n<br>n     |                 |                      | • •                                     |       | • •                                     | • •                                     |        |
| 064289                | Connecting Red Be                       |                                 | ·040                                    |            |                 |                      | • • •                                   |       |                                         |                                         |        |
| VALVE GUID            | DES                                     |                                 |                                         |            |                 |                      |                                         |       |                                         |                                         |        |
| 850                   | 750                                     |                                 |                                         | /C4==      | .115            |                      |                                         |       |                                         |                                         | •      |
| 065024<br>065025      | 063527                                  | Valve Guide E<br>Valve Guide E  |                                         | (Stan      | aara)<br>02 in. | ,                    | • •                                     | • •   | • •                                     | • •                                     | 2<br>2 |
| <del>-</del>          | 063528                                  | Valve Guide E                   |                                         |            | 05 in.          |                      |                                         |       | • • •                                   | • •                                     | 2      |
|                       | 063529                                  | Valve Guide E                   |                                         |            | 10 in.          |                      |                                         |       |                                         |                                         | 2      |
| 065026                | 063530                                  | Valve Guide E                   |                                         |            | 15 in.          |                      | • •                                     |       |                                         |                                         | 2      |
| 065027<br>065028      | 062725<br>062760                        | Valve Guide I<br>Valve Guide I  |                                         |            | dard)<br>02 in. |                      | • •                                     | • •   | • •                                     |                                         | 2<br>2 |
| -<br>-                | 062767                                  | Valve Guide I                   |                                         |            | 05 in.          |                      | • • •                                   |       |                                         | • •                                     | 2      |
| _                     | 062768                                  | Valve Guide I                   |                                         | (+ .0      | 10 in.          | <b>)</b>             |                                         |       |                                         |                                         | 2      |
| 065029                | 062769                                  | Valve Guide I                   | nlet                                    | (+ .0      | 15 in.          | )                    |                                         | • •   |                                         |                                         | 2      |
| GASKET SET<br>063608  | S<br>Gasket Set – overha                | 750                             |                                         |            |                 |                      |                                         |       |                                         |                                         |        |
| 060911                | Gasket Set – decarb                     |                                 |                                         |            |                 | • •                  |                                         | • •   |                                         | • •                                     |        |
| 065030                | Gasket Set - overha                     |                                 |                                         |            |                 |                      |                                         |       | • • •                                   |                                         |        |
| SERVICE SH            |                                         |                                 |                                         |            |                 |                      |                                         |       |                                         |                                         |        |
| 064622<br>064297      | Strap Wrench<br>Engine Sprocket/Cle     |                                 | <br>Enrookot                            | Dullor     | • •             | • •                  | • •                                     | • •   | • •                                     | • •                                     |        |
| 060949                | Auto Advance Lock                       |                                 |                                         | ruilei     | • • •           |                      | • •                                     | • •   | • • •                                   |                                         |        |
| 063971                | Isolastic Buffer Asse                   | embly Tool                      |                                         |            |                 |                      |                                         |       |                                         | • • •                                   |        |
| 061015                | Clutch Lock Tool                        |                                 |                                         |            |                 |                      |                                         |       |                                         |                                         |        |
| 060999<br>064298      | Clutch Spring Comp<br>Slide Hammer-Rock | oression Tool                   |                                         |            | • •             |                      | • •                                     | • •   | • •                                     | • •                                     |        |
| 063968                | Exhaust Pipe Lockri                     | ter Spiriule/Auto<br>ng Spanner |                                         |            | • •             |                      | • •                                     | • •   | • •                                     | • •                                     |        |
| 061359                | Camshaft Oil Seal T                     | ool                             |                                         |            |                 |                      | • • • • • • • • • • • • • • • • • • • • |       | • • •                                   | • • • • • • • • • • • • • • • • • • • • |        |
| NM12093               | Box Spanner Gearb                       |                                 |                                         |            |                 |                      |                                         | • •   |                                         |                                         |        |
| ET2003<br>063964      | Timing Pinion Extra Valve Guide Extract |                                 | • • • • • • • • • • • • • • • • • • • • | • •        |                 |                      | • •                                     | • •   | • •                                     | • •                                     |        |
| 063965                | Peg Spanner Wheel                       |                                 |                                         |            |                 |                      | · · ·                                   | • •   | • • •                                   | • • •                                   |        |
| 064292                | Drift and Handle Se                     |                                 |                                         |            |                 |                      |                                         | • • • | • • •                                   | • • •                                   |        |
| 063969                | Valve Seat Face Cur                     |                                 |                                         |            |                 |                      |                                         |       |                                         |                                         |        |
| 063970                | Extractor Main Bear                     | ring Race                       | • • • • • • • • • • • • • • • • • • • • |            |                 | • •                  | • •                                     | • •   | • •                                     |                                         |        |
| MISCELLANI<br>064208  |                                         |                                 |                                         |            |                 |                      |                                         |       |                                         |                                         |        |
| 064209                | Loctite Nut Lock Ad                     | dhesive Kit                     | · · · · · · · · · · · · · · · · · · ·   |            |                 |                      |                                         | • •   | • • •                                   | • •                                     |        |
| MAJOR ASS             | DEMIDLIED                               |                                 |                                         |            |                 |                      |                                         |       |                                         | -                                       |        |
| 064223                | 750 Engine, High C                      |                                 |                                         |            |                 | • •                  | • •                                     | ٠.    | • •                                     | • •                                     |        |
| 064003<br>064224      | 750 Engine, Low Co<br>750 Power Unit (B | ompression<br>Engine/Gearboy    | <br>/Transmi                            | <br>(noise | <br>High        | Comp                 | ression/                                | 19T   | <br>Final                               | Drive                                   |        |
| JU7227                | Constant                                | ingine/ dealbox                 |                                         |            | _               | Comp                 |                                         |       | 1:11:77]                                |                                         |        |
| 064002                | 750 Power Unit (I                       | Engine/Gearbox                  | /Transm                                 |            | Low             |                      |                                         | 21T.  | Final                                   | Drive                                   |        |
| 005400                | Sprocket<br>Gearbox less final d        |                                 |                                         |            |                 |                      | * **                                    | • •   |                                         | ••                                      | 4      |
| 065103<br>065022      |                                         | rive sprocket                   |                                         |            |                 |                      | • •                                     | • •   | • •                                     | • •                                     |        |
|                       | OUU LIIGIII                             |                                 |                                         |            |                 |                      | • •                                     | • •   |                                         | • •                                     |        |
| 065023                | 850 Power Unit (En                      | igine/Gearbox/1                 | Fransmiss                               | sion)      |                 |                      |                                         |       |                                         |                                         |        |