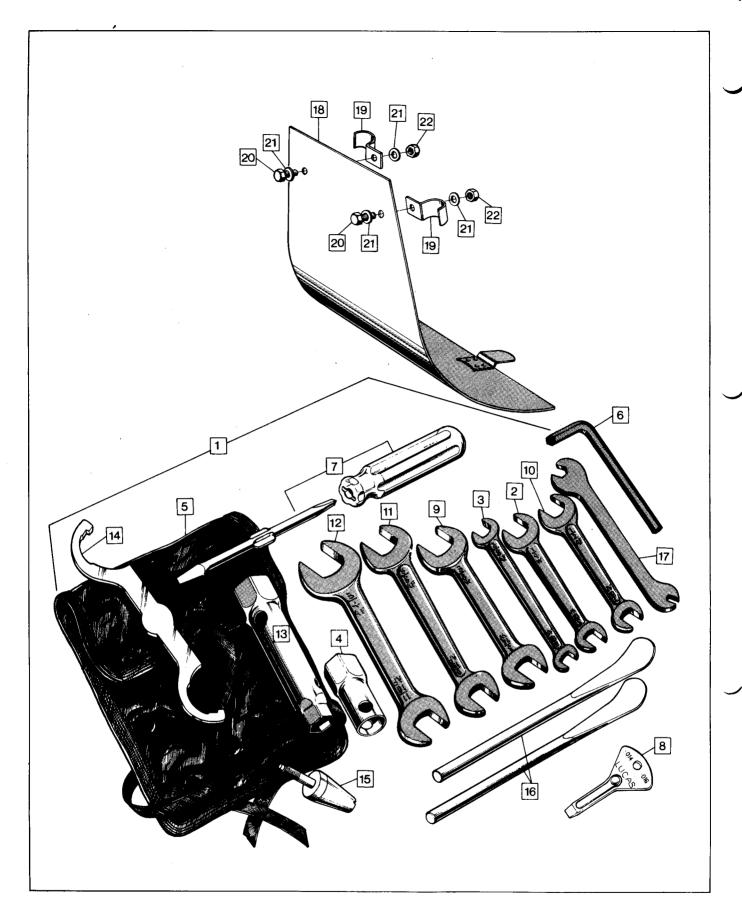

### Gearbox: Inner Cover 8

| Plate No. | Part No.           | Description                        | Qty.     | Bin No.                                 | Price                                   |
|-----------|--------------------|------------------------------------|----------|-----------------------------------------|-----------------------------------------|
| 1         | 040035             | Selector Fork Spindle              | 1        |                                         | ************                            |
| 2         | 040022             | Selector Fork                      | 2        | *************************************** | *************************************** |
| 3         | 040111             | Ratchet Plate Assembled            | <u>1</u> | *************************************** | *************************************** |
| 4         | 040038             | Ratchet Spring                     | 1        | *************************************** | ••••••                                  |
| 5         | 040078             | Knuckle Pin Roller                 | 1        | *************************************** |                                         |
| 6         | 040079             | Ratchet Spindle 'O' Ring           | 1        | *************************************** | *************************************** |
| 7         | 040109             | Quadrant                           | 1        |                                         | *************************************** |
| 8         | 040024             | Gearshift Pawl                     | i        | *************************************** | *************************************** |
| 9         | 040049             | Gearshift Pawl Circlip             | i        | *************************************** | *************************************** |
| 10        | 040110             | Pawl Carrier Assembled             | i        | *************************************** | *************************************** |
| 11        | 040067             | Pawl Pivot Pin                     | i        | *************************************** | *************************************** |
| 12        | 040135             | Spring Washer                      | i        | *************************************** | *************************************** |
| 13        | 040108             | Camplate                           | i        | *************************************** | *************************************** |
| 14        | 040034             | Cam Plunger                        | i        | *************************************** | *************************************** |
| 15        | 040442             | Plunger Spring                     | i        | *************************************** | *************************************** |
| 16        | 040036             | Plunger Spring Bolt                | i        | *************************************** | *************************************** |
| 17        | 040477             | Kickstart Shaft with Bush          | i        | *************************************** | *************************************** |
| 18        | 040146             | Bush, Shaft                        | i        | *************************************** | *************************************** |
| 19        | 040473             | Bush, Cover                        | i        | *************************************** | *************************************** |
| 20        | 062015             | Kickstart Pawl                     | i        | ******************************          | *************************************** |
| 21        | 040033             | Kickstart Pawl Pin                 | i        | *************************************** | *************************************** |
| 22        | 040069             | Kickstart Pawl Plunger             | i        | *************************************** | *****************                       |
| 23        | 040044             | Kickstart Pawl Spring              | i        | *************************************** | *************************************** |
| 24        | 040467             | Gearbox Inner Cover Ass.           | i        | *************************************** | *************************************** |
| 25        | 040061             | Gear Shift Inner Bush              | i        | ******************************          | *************************************** |
| 26        | 040023             | Mainshaft Nut                      | i        | ************                            | *************************************** |
| 27        | 040099             | Mainshaft Bearing                  | i        | *************                           | *************************************** |
| 28        | 000004             | Gearbox Inner Cover Stud Nut       | ż        | *************************************** | *************************************** |
| 29        | 040030             | Gasket, Inner Cover to Shell       | 1        | *************************************** | *************                           |
| 30        | 040055             | Gasket, Inner Cover to Outer Cover | 4        | *************************************** | *****************                       |
| 30<br>31  | 040084             | Clutch Pushrod                     | 4        | *************************************** | *************************************** |
| 32        | 040031             | Clutch Operating Ball              | 4        | ***********                             | *******************************         |
| 32        | <del>04003</del> 1 | Ciutoti Operatilig Dali            | ı        | ************                            | ************                            |