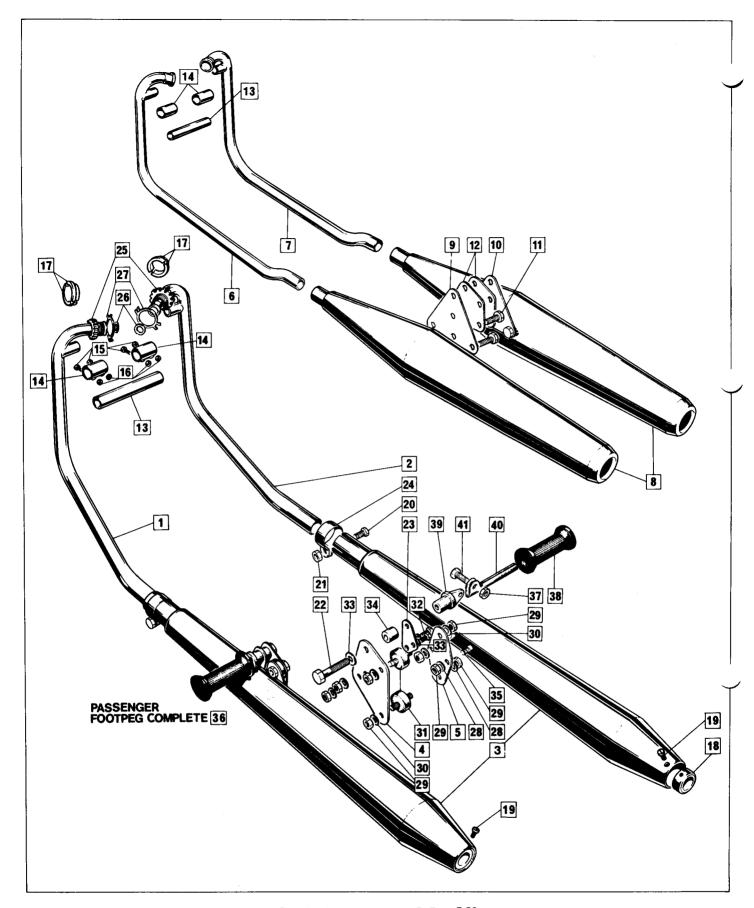

Main Bearings 5, 6
Major Assemblies – Preface
Master Cylinder 22
Mountings 13
Muffler 23, 24
Muffler Support 15, 23, 24
Mute 23, 24

Numberplate, Front 26

Oil Filter 16
Oil Pipes 16
Oil Pump 4
Oil Tank 16
Oil Release Valve 4
Versize Parts – Preface

Pedal, Rear Brake 15 Petrol Taps 28 Petrol Filler Cap 28 Police Horns 32 Pistons 1 Pushrods 3

Rectifier 29 Reflector, Front 29 Reflector, Rear 27 Rocker Gear 3 Rocker Oil Pipes 4

Seat 26
Service Tools – Preface
Shocks (Suspension Units) 14
Skid Plate 33
Spark Plugs 29
Speedometer 32
Sprocket, Engine 10
Sprocket, Rear 20
Stand, Centre 13
Stand, Prop 14
Steering Head Bearings 17
Sumpshield 33
Support Plates 15
Swinging Arm 14
Switch, Master 29
Switch, Stop, Rear 15
Switch, Light 30