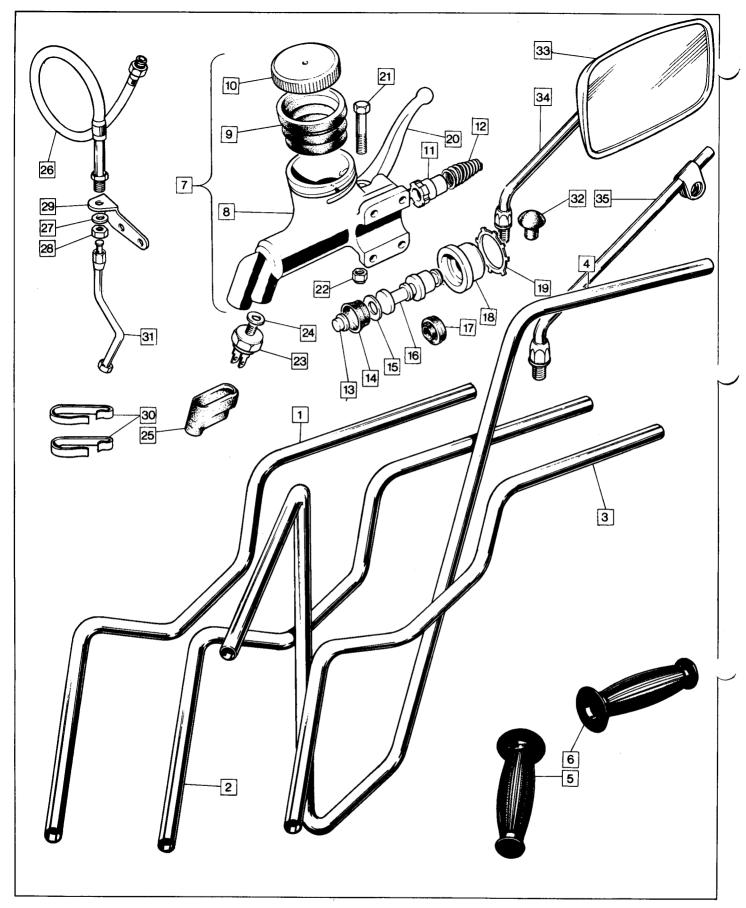

#### TO LOCATE THE PART REQUIRED

Identify from the illustration the group in which the required component appears. Having located the page, the individual component is keyed from the illustration to the text.