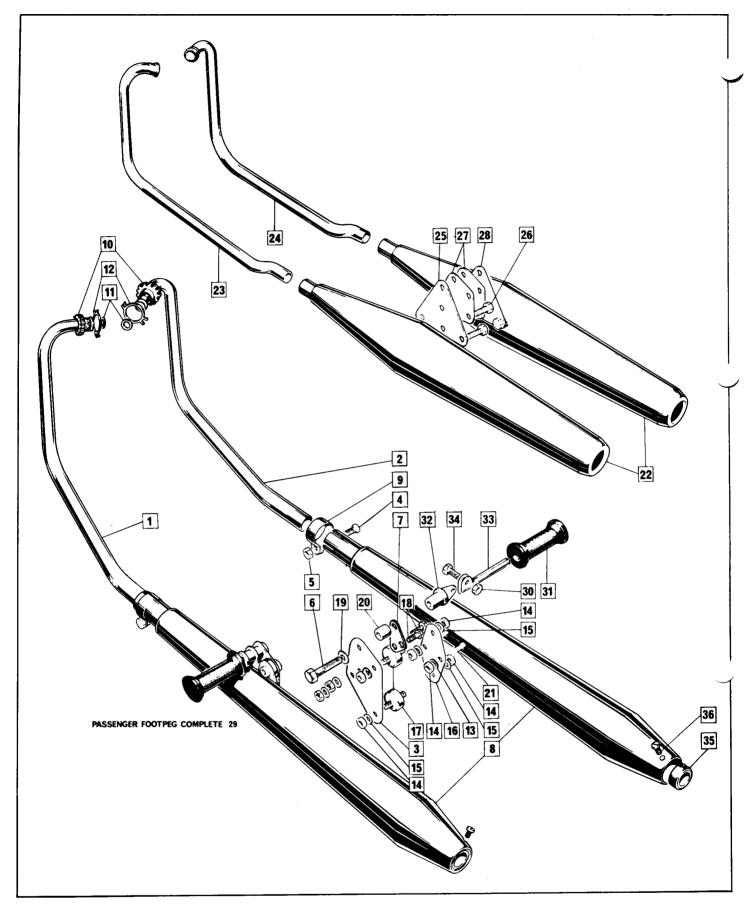

Main Bearings 5, 6
Major Assemblies – Preface
Master Cylinder 22
Mountings 13
Muffler 23, 24
Muffler Support 15, 23, 24
Mute 23, 24

Numberplate, Front 26

Oil Filter 16
Oil Pipes 16
Oil Pump 4
Oil Tank 16
Oil Release Valve 4
Versize Parts – Preface

Pedal, Rear Brake 15 Petrol Taps 28 Petrol Filler Cap 28 Police Horns 32 Pistons 1 Pushrods 3

Rectifier 29 Reflector, Front 29 Reflector, Rear 27 Rocker Gear 3 Rocker Oil Pipes 4

Seat 26
Service Tools – Preface
Shocks (Suspension Units) 14
Skid Plate 33
Spark Plugs 29
Speedometer 32
Sprocket, Engine 10
Sprocket, Rear 20
Stand, Centre 13
Stand, Prop 14
Steering Head Bearings 17
Sumpshield 33
Support Plates 15
Swinging Arm 14
Switch, Master 29
Switch, Stop, Rear 15
Switch, Light 30