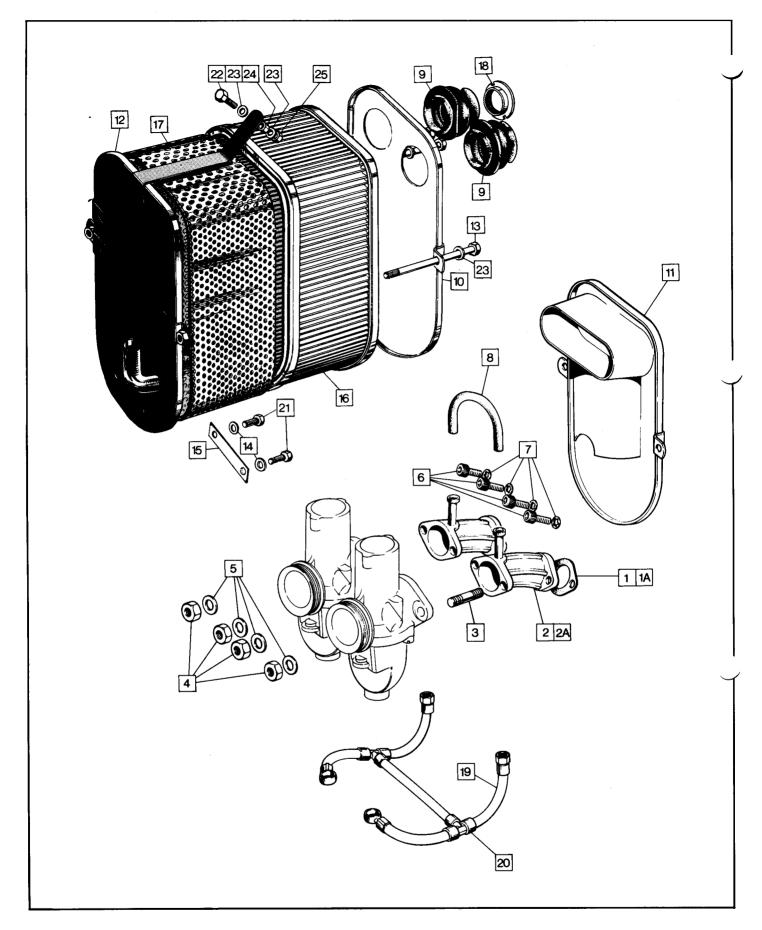

|
| 29       | 622/086  | Screw Float Chamber and Carburetor Top | 4      |                                         |                                         |
| 30       | 033281   | 'O' Ring                               | 2      |                                         | •••••                                   |
| 31       | 622/078  | Banjo Bolt                             | 2      | *************************************** |                                         |
| 32       | 376/093  | Filter                                 | 2      | *************************************** |                                         |
| 33       | 622/172  | Waterproof Tickler Complete            | 1      |                                         |                                         |



Carburetor Mountings, Air Filter and Fuel Line

# Carburetor Mountings, Air Filter and Fuel Line

| Plate No.  | Part No. | Description                             | Qty. | Bin No.                                 | Price                                   |
|------------|----------|-----------------------------------------|------|-----------------------------------------|-----------------------------------------|
| 1          | 063458   | Carburetor Heat Insulator (32 mm carb.) | 2    |                                         |                                         |
| 1 <i>A</i> | NM23358  | Carburetor Heat Insulator (30 mm carb.) | 2    | .,,,,,,,,,,,,,,,,,,,,,,,,,,,,,,,,,,,,,, |                                         |
| 2          | 062711   | Carburetor Spacer (32 mm carb.)