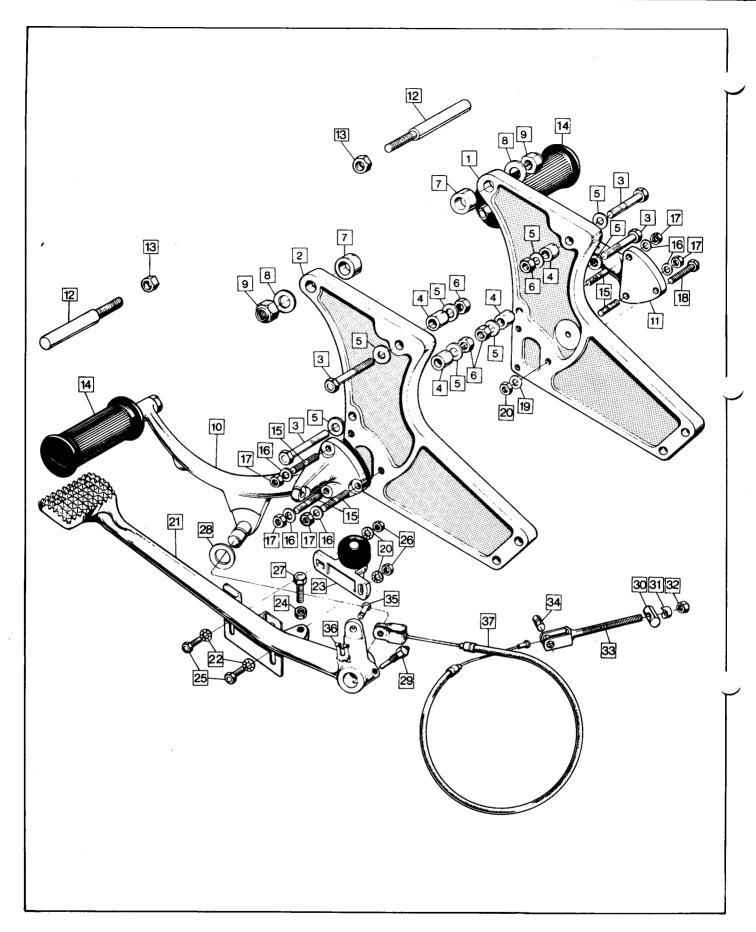

Pedal, Rear Brake 15 Petrol Taps 28 Petrol Filler Cap 28 Police Horns 32 Pistons 1 Pushrods 3

Rectifier 29 Reflector, Front 29 Reflector, Rear 27 Rocker Gear 3 Rocker Oil Pipes 4

Seat 26
Service Tools – Preface
Shocks (Suspension Units) 14
Skid Plate 33
Spark Plugs 29
Speedometer 32
Sprocket, Engine 10
Sprocket, Rear 20
Stand, Centre 13
Stand, Prop 14
Steering Head Bearings 17
Sumpshield 33
Support Plates 15
Swinging Arm 14
Switch, Master 29
Switch, Stop, Rear 15
Switch, Light 30

Switch, Direction Indicator etc. 21

Tachometer 32
Tachometer Drive 5, 6
Tail Unit 27
Tank, Gas 28
Tank, Oil 16
Telescopic Fork 17
Timing Cover 4
Timing Gear 1
Toolkit 33

Switch, Dip etc. 21

Valves 3 Valve Springs 3