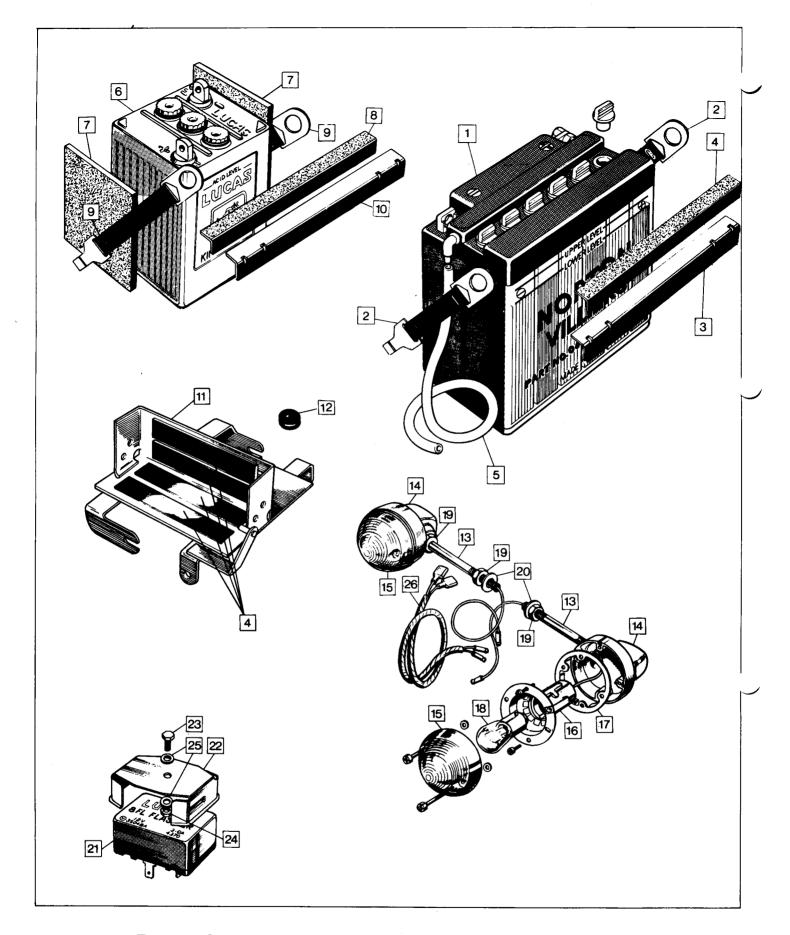

#### **Group Index**

Air Filter 12 Alternator 10 Assimilator 29

Battery 31 Battery Carrier 31 Brake Fluid 22 Brake Shoes 19, 20 Brake Pads 18 Breather 5, 6, 16

Cable, Air 21 Cable, Throttle 21 Cable, Front Brake 21 Cable, Rear Brake 15 Caliper 18 Camshaft 1 Capacitor Pack 29 Capacitor, Electrolytic 29 Carburetors 11 Carburetor Mounts 12 Chain Cases 10 Chains 10 Chain Guard 14 Chain Oiler 16 Clutch 10 Clutch Thrust 9 Coil, Ignition 29 Connecting Rods 1 Contact Breaker 4 Cover, Accessory 25 Cover, Side 25 Crankcases 5 Crankshaft 1 Cylinder 2 Cylinder Head 2

Direction Indicator Lights 31 Direction Indicator Flasher 31 Disc Brake 18

Engine Breather 16, 6, 5 Exhaust Mountings 13 Exhaust Pipes 23, 24

Fairing, Tail Light 27
Fender, Front 26
Fender Rear, 27
Filler Cap, Oil 16
Filler Cap, Petrol 28
Filter, Air 12
Filter, Oil 5, 6, 16
Flasher Lamps 31
Flasher Unit 31
Footregs, Riders 15
Footpegs, Passenger 23, 24
Forks, Telescopic 17
Frame 14

**Gearbox: Inner Cover** 