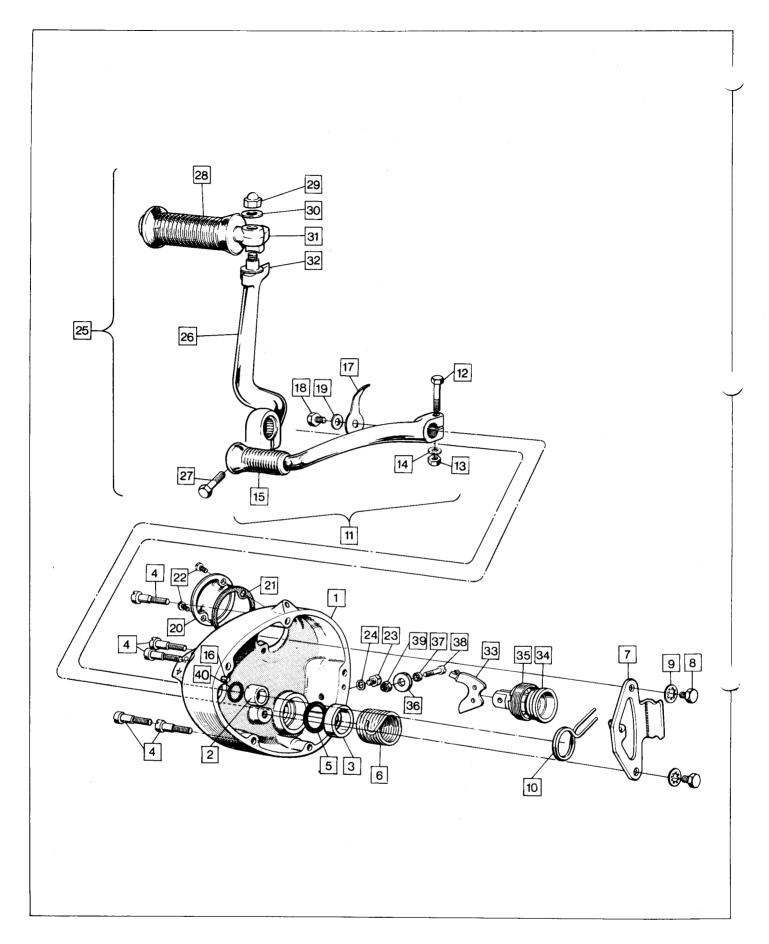

Gearbox: Shell, Gear Cluster, Mounting Bolts, Adjuster and Countershaft Sprockets