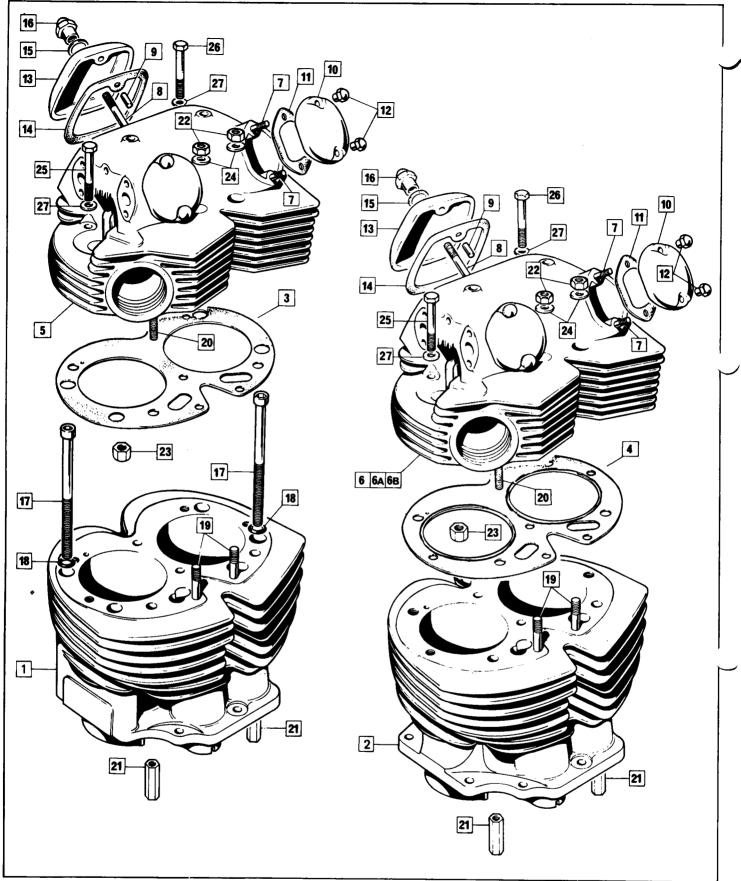

<sup>\*</sup>For oversizes/undersizes. Refer preface †Available only in sets. Refer preface

Engine: Cylinder, Cylinder Head **750 and 850** 

GROUP

#### Engine: Cylinder, Cylinder Head 750 and 850

| Z |  |
|---|--|

| Plate No. | Part No. | Description                          | Qty. | Bin No.                                 | Price                                   |
|-----------|----------|--------------------------------------|------|-----------------------------------------|-----------------------------------------|
| 1         | 063823   | Cylinder 850                         | 1    |                                         |                                         |
| 2         | 061705   | Cylinder 750                         | 1    |                                         |                                         |
| 3         | 065051   | Cylinder Head Gasket 850 (eyeletted) | 1    |                                         |                                         |
| 4         | 063844   | Cylinder Head Gasket 750 (eyeletted) | 1    |                                         |                                         |
| 5         | 064038   | Cylinder Head 850                    | 1    |                                         |                                         |
| 6         | 060988   | Cylinder Head 750 30 mm. Low         |      |                                         |                                         |
|           |          | Compression (marked RH1)             | 1    |                                         |                                         |
| 6A        | 064097   | Cylinder Head 750 32 mm. High        |      |                                         |                                         |
|           |          | Compression (marked RH6)             | 1    |                                         |                                         |
| 6B        | 064048   | Cylinder Head 750 32 mm. Low         |      |                                         |                                         |
|           |          | Compression (marked RH5)             | 1    |                                         |                                         |
| 7         | NMT2252  | Rocker Cover Stud – Front            | 4    |                                         |                                         |
| 8         | NM18033  | Rocker Cover Stud – Rear             | 1    | *************************************** | *************************************** |
| 9         | 000579   | Rocker Cover Dowel                   | 1    | *************************************** | *************************************** |
| 10        | NM18093A | Rocker Cover Front                   | 2    |                                         |                                         |
| 11        | NMT2088  | Rocker Cover Gasket — Front          | 2    | **************                          |                                         |
| 12        | NMT2085  | Rocker Cover Nut – Front             | 4    |                                         |                                         |
| 13        | NM18094A | Rocker Cover Rear                    | 1    | ************                            |                                         |
| 14        | NMT2084  | Rocker Cover Gasket – Rear           | 1    |                                         |                                         |
| 15        | NMT2082  | Rocker Cover Stud Washer             | 1    |                                         |                                         |
| 16        | NMT2162  | Rocker Cover Stud Nut – Rear         | 1    |                                         |                                         |
| 17        | 063085   | Cylinder Through-Bolt (850 only)     | 4    |                                         |                                         |
| 18        | 064147   | Washer (850 only)                    | 4    |                                         |                                         |
| 19        | NMT2161  | Cylinder Head/Barrel Stud            | 2    |                                         |                                         |
| 20        | NM24389  | Cylinder Head/Barrel Stud            | 3    |                                         |                                         |
| 21        | 063192   | Cylinder Head/Barrel Stud Nut        | 2    | ************                            |                                         |
| 22        | NMT2017  | Cylinder Head/Barrel Stud Nut        | 2    | *************************************** |                                         |
| 23        | NM24250  | Cylinder Head/Barrel Stud Nut        | 1    | *************************************** | *************************************** |
| 24        | 000011   | Cylinder Head/Barrel Stud Washer     | 2    |                                         |                                         |
| 25        | 060401   | Cylinder Head/Barrel Bolt            | 4    | ***********                             | *************************************** |
| 26        | NM25313  | Cylinder Head/Barrel Bolt Short      | 1    | ************                            | *************************************** |
| 27        | 016213   | Cylinder Head/Barrel Bolt Washer     | 5    |                                         |                                         |