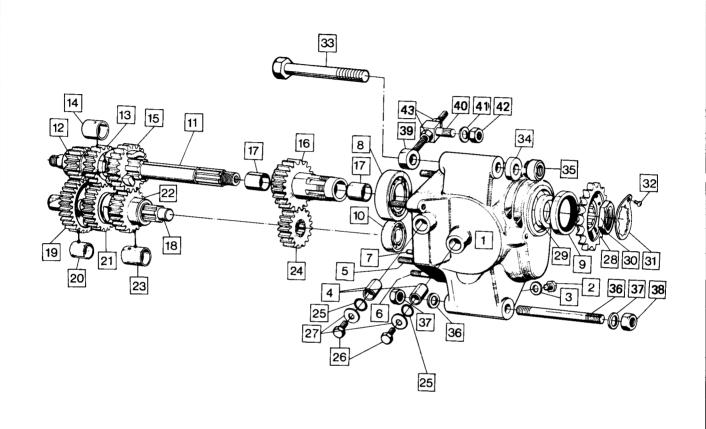

Gearbox: Shell, Gear Cluster, Mounting Bolts, Adjuster and Countershaft Sprockets