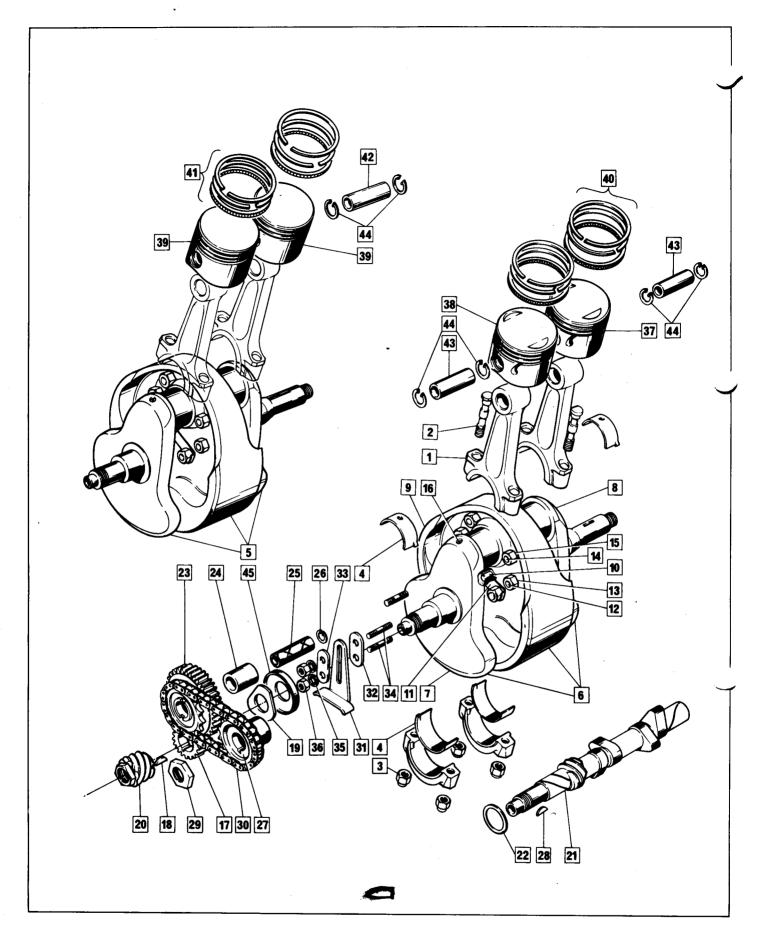

Engine: Crankshaft, Connecting Rods, Pistons, Camshaft, Timing Gear

# Engine: Crankshaft, Connecting Rods, Pistons, Camshaft, Timing Gear

| 4 |   |  |
|---|---|--|
|   |   |  |
|   |   |  |
|   | _ |  |

| Plate No.            | Part No.         | Description                         | Qty.        | Bin No.                                 | Price                                   |
|----------------------|------------------|-------------------------------------|-------------|-----------------------------------------|-----------------------------------------|
| 1                    | NM.25369         | Connecting Rod with Cap             | 2           | ******************************          | ************                            |
| 2                    | NM.23254         | Connecting Rod Bolt                 | 4           |                                         |                                         |
| 3                    | NM.23253         | Connecting Rod Self Locking Nut     | 4           |                                         |                                         |
| 4                    | 064285           | *†Big End Shell Set, Std.           | 2           |                                         |                                         |
| 5                    | 064254           | Crankshaft Assembled, 850 Only      | 1           |                                         |                                         |
| 6                    | 063106           | Crankshaft Assembled, 750 Only      | 1           |                                         |                                         |
| 7                    | NM.23262         | Crank-cheek T.S., 750 Only          | 1           |                                         |                                         |
| 8                    | 060542           | Crank-cheek D.S., 750 Only          | 1           |                                         |                                         |
| 9                    | 060731           | Flywheel, 750 Only                  | 1           |                                         |                                         |
| 10                   | NMT2105          | Dowel                               | 1           |                                         |                                         |
| 11                   | NM.2032          | Nut Retaining Plate                 | 2           |                                         |                                         |
| 12                   | 064184           | Crankshaft Stud                     | 4           | *************************************** |                                         |
| 13                   | 064160           | Crankshaft Stud Nut                 | 8           | *************************************** |                                         |
| 14                   | 064185           | Crankshaft Stud                     | 2           |                                         |                                         |
| 15                   | 064189           | Crankshaft Stud Nut                 | 4           |                                         | •••••                                   |
| 16                   | NME4591          | Crankshaft Oilway Screw             | 1           | 067537                                  |                                         |
| 17.                  | NMT2035          | Timing Pinion                       | 1           | , , , , , , , , , , , , , , , , , , , , |                                         |
| 18                   | 000572           | Timing Pinion Key                   | 1 1         | 067525                                  |                                         |
| 19                   | NMT.2007         | Timing Pinion Back Plate            | 1           | A                                       |                                         |
| 20                   | NM.24732         | Timing Pinion Nut (oil pump worm)   | -           | 06 18891                                |                                         |
| 21<br>22             | 061084           | Camshaft<br>Camshaft Thrust Washer  | 1<br>2      | *************************************** |                                         |
| 22                   | 061086           | Intermediate Gear c/w Bush          | 1           | *************************************** |                                         |
| 23<br>24             | 061077<br>061079 | Intermediate Gear Bush              | i           | *************************************** |                                         |
| 2 <del>4</del><br>25 | 061079           | Intermediate Gear Shaft             | 1           | *************************************** |                                         |
| 26<br>26             | NM.17823         | Intermediate Gear Shaft Circlip     | 1           | *************************************** |                                         |
| 20<br>27             | 061080           | Camshaft Sprocket                   | 1           |                                         |                                         |
| 28                   | 001000           | Camshaft Sprocket Key               | i           |                                         |                                         |
| 29                   | NM.20732         | Camshaft Sprocket Nut               | i           | 067774                                  | *************************************** |
| 30                   | NM.17806         | Camshaft Chain                      | i           | *************************************** | *************************************** |
| 31                   | 061094           | Tensioner Slipper                   | i           | ,                                       |                                         |
| 32                   | NMT2218          | Tensioner Backing Plate, Thin       | i           | 067575                                  | *************************************** |
| 33                   | NMT2218A         | Tensioner Backing Plate, Thick      | i           | 067576                                  |                                         |
| 34                   | 062665           | Tensioner Stud                      | 2           |                                         | *************************************** |
| 35                   | NM.18202         | Tensioner Stud Washer               | 2           |                                         |                                         |
| 36                   | 062692           | Tensioner Stud Nut                  | 2           |                                         |                                         |
| 37                   | 063348           | * Piston complete L.H., 750 Only    | 1           |                                         |                                         |
| 38                   | 063349           | * Piston complete R.H., 750 Only    | 1           |                                         |                                         |
| 39                   | 063838           | *Piston complete, 850 Only          | 2           | *************************************** | *************************************** |
| 40                   | R25830           | * † Piston Ring Set, Std., 750 Only | 2           |                                         |                                         |
| 41                   | R26640K          | * †Piston Ring Set, Std., 850 Only  | 2<br>2<br>2 |                                         |                                         |
| 42                   | 063842           | Wrist Pin, 850 Only                 | 2           | *************************************** |                                         |
| 43                   | 060955           | Wrist Pin, 750 Only                 |             |                                         | •••••                                   |
| 44                   | NM.23276         | Circlip                             | 2           | f                                       |                                         |
| 45                   | NMT2008          | Sealing Washer, timing side bearing | 1 —         | 06,026                                  |                                         |

<sup>\*</sup>For oversizes/undersizes. Refer preface †Available only in sets. Refer preface

Engine: Cylinder, Cylinder Head **750 and 850** 

GROUP