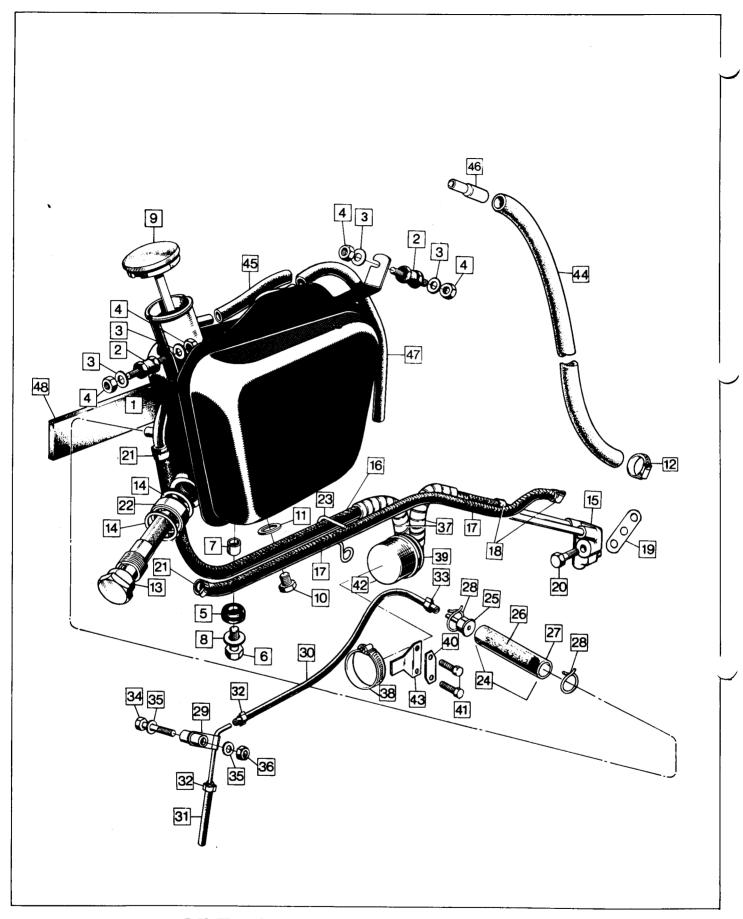

Main Bearings 5, 6
Major Assemblies – Preface
Master Cylinder 22
Mountings 13
Muffler 23, 24
Muffler Support 15, 23, 24
Mute 23, 24

Numberplate, Front 26

Oil Filter 16
Oil Pipes 16
Oil Pump 4
Oil Tank 16
Oil Release Valve 4
Versize Parts – Preface