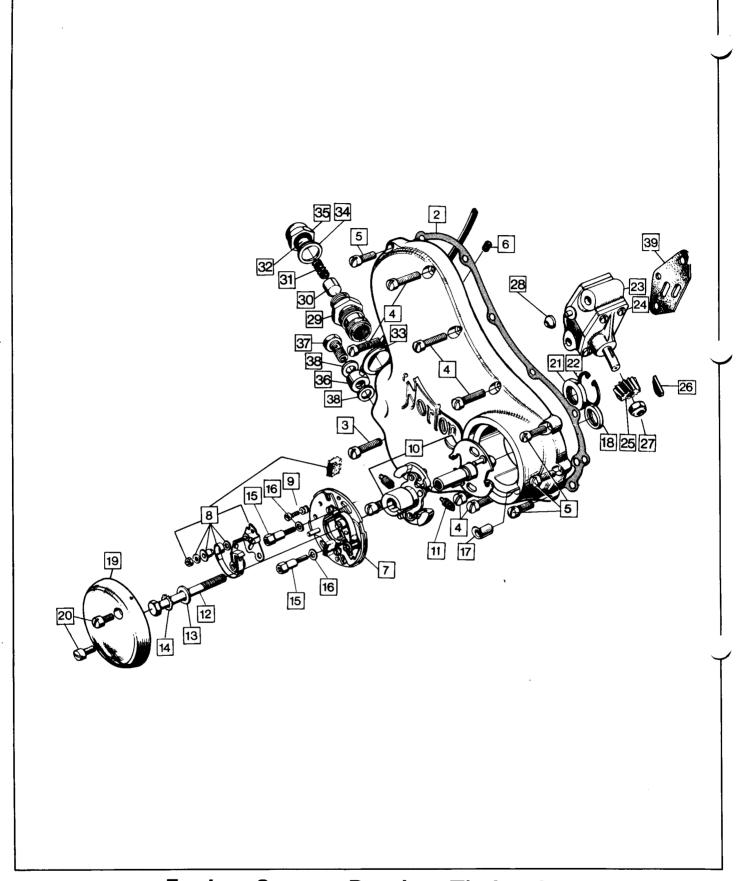

Engine: Contact Breaker, Timing Cover, Oil Pump, Oil Pressure Relief Valve

# Engine: Contact Breaker, Timing Cover, Oil Pump, Oil Pressure Relief Valve

| Plate No. | Part No. | Description                          | Qty. | Bin No.                                 | Price                                   |
|-----------|----------|--------------------------------------|------|-----------------------------------------|-----------------------------------------|
| 1         | 061073   | Timing Cover                         | 1    |                                         |                                         |
| 2         | 061092   | Timing Cover Gasket                  | 1    | *************************************** | ••••••                                  |
| 3         | 062685   | Timing Cover Screw Long              | 1    |                                         |                                         |
| 4         | 062686   | Timing Cover Screw Medium            | 7    |                                         |                                         |
| 5         | 062687   | Timing Cover Screw Short             | 4    |                                         |                                         |
| 6         | NME4591  | Timing Cover Oilway Plug             | 1    | *************************************** | *************************************** |
| 7         | 54425160 | Contact Breaker Plate Assembly       | 1    | *************************************** | *************************************** |
| 8         | 60600271 | Contact Points Set                   | 2    | *************************************** | *************************************** |
| 9         | 54419220 | Contact Breaker Eccentric Screw      | 2    | *************************************** |                                         |
| 10        | 54425656 | Auto Advance Mechanism               | 1    | ******************************          | *************************************** |
| 11        | 54412229 | Auto Advance Spring Set              | 1    | ****************                        |                                         |
| 12        | 060720   | Contact Breaker Cam Bolt             | 1    | *******                                 | ••••••                                  |
| 13        | NMT2221  | Contact Breaker Cam Washer, Plain    | 1    | *************************************** | *************************************** |
| 14        | 015306   | Contact Breaker Cam Washer, Spring   | 1    | *************************************** | *************************************** |
| 15        | 061281   | Contact Breaker Fixing Screw         | 2    | *************************************** | *************************************** |
| 16        | 029984   | Contact Breaker Fixing Screw Washer  | 2    | *************************************** | **************                          |
| 17        | 061093   | Contact Breaker Lead Seal            | 1    | *************************************** | 4                                       |
| 18        | 063609   | Contact Breaker Oil Seal             | 1    | *************************************** | *************************************** |
| 19        | 061087   | Contact Breaker Cover                | 1    | *************************************** | *************************************** |
| 20        | 061105   | Contact Breaker Cover Screw          | 2    | •••••••                                 | *************************************** |
| 21        | 048023   | Oil Seal (in timing cover)           | 1    | *************************************** |                                         |
| 22        | 048079   | Oil Seal Circlip                     | 1    | *************************************** | ••••••                                  |
| 23        | 063037   | Oil Pump complete                    | 1    | *************************************** |                                         |
| 24        | NM.15512 | Oil Pump Cover Screw                 | 4    | *************************************** | ······                                  |
| 25        | NM.24733 | Oil Pump Worm Gear                   | 1    | *************************************** | *************************************** |
| 26        | 062609   | Oil Pump Worm Gear Key               | 1    | *************************************** | *************************************** |
| 27        | 063024   | Oil Pump Worm Gear Nut               | 1    | *************************************** | *************************************** |
| 28        | NMT272   | Feed Bush Sealing Washer             | 1    | *************************************** | ••••••                                  |
| 29        | NMT2059A | Oil Pressure Relief Valve Body       | 1    | *************************************** | •••••                                   |
| 30        | NMT2054  | Oil Pressure Relief Piston           | 1    | *************************************** |                                         |
| 31        | NMT2061  | Oil Pressure Relief Spring           | 1    | •••••••                                 | *************************************** |
| 32        | NM.15404 | Oil Pressure Relief Shim             | 5    | ••••••                                  |                                         |
| 33        | 063448   | Oil Pressure Relief Union Washer     | 1    | *************************************** | •••••                                   |
| 34        | NMT2057  | Oil Pressure Relief Union Nut Washer | 1    | *************                           |                                         |
| 35<br>36  | NMT2060  | Oil Pressure Relief Body Nut         | 1    | *************************************** |                                         |
| 36<br>37  | 062168   | Rocker Feed Pipe                     | 1    | *************************************** | •••••                                   |
| 37<br>38  | NM.18101 | Banjo Bolt                           | 3    | *************************************** | ••••••                                  |
| 38        | NMT1084  | Fibre Washer                         | 6    | *************************************** | *************************************** |
| 39        | 062447   | Gasket                               | 1    |                                         | *************************************** |

850 Engine: Crankcases, Filter, Breather, Tachometer Drive

# 850 Engine: Crankcases, Filter, Breather, Tachometer Drive

| Plate No.  | Part No. | Description                           | Qty. | Bin No.                                 | Price                                   |
|------------|----------|---------------------------------------|------|-----------------------------------------|-----------------------------------------|
| 1          | 064045   | Crankcase Halves Assembled            | 1    |                                         |                                         |
| 2          | NM.11790 | Crankcase Dowel                       | 2    |                                         |                                         |
| 3          | 062621   | Crankcase Dowel                       | 2    |                                         |                                         |
| 4          | 063020   | Camshaft Bush, Timing Side            | 1    |                                         |                                         |
| 5          | 063021   | Camshaft Bush, Drive Side             | 1    |                                         |                                         |
| 6          | 064118   | Main Bearing                          | 2    | *******************                     |                                         |
| 7          | NMT2187  | Main Bearing Oil Seal                 | 1    | *************************************** |                                         |
| 8          | NMT2196A | Main Bearing Shim                     | 1    |                                         |                                         |
| 9          | 063824   | Cylinder Stud Stepped                 | 2    | *************************************** | *************************************** |
| 10         | 062639   | Cylinder Stud Front                   | 1    |                                         | *************************************** |
| 11         | 063857   | Cylinder Stud Washer                  | 2    | *************************************** |                                         |
| 12         | NM.24252 | Cylinder Stud Washer                  | 6    |                                         |                                         |
| 13         | 062651   | Cylinder Stud Nut                     | 1    | *************************************** |                                         |
| 14         | 063825   | Cylinder Stud Nut                     | 6    |                                         |                                         |
| 15         | 062664   | Oil Pump Stud                         | 2    |                                         |                                         |
| 16         | 060348   | Oil Pump Stud Nut                     | 2    |                                         |                                         |
| 17         | 062638   | Grub Screw-oil Stop                   | 1    |                                         |                                         |
| 18         | NM.21287 | Junction Block Dowel                  | 1    |                                         | *************************************** |
| 19         | 062663   | Crankcase Bolt, Long                  | 1    |                                         |                                         |
| 20         | 060348   | Crankcase Bolt Nut                    | 1    | *************************************** |                                         |
| 21         | 062761   | Crankcase Bolt, Short                 | 1    |                                         | *************************************** |
| 22         | 30859    | Crankcase Bolt Washer                 | 2    | *************************************** |                                         |
| 23         | 060348   | Crankcase Bolt Nut                    | 1    | *************************************** | *************************************** |
| 24         | 062662   | Crankcase Stud Top Front              | 1    | *************************************** | *************************************** |
| 25         | NMT2221  | Crankcase Stud Washer                 | 1    | *************************************** | *************************************** |
| 26         | 26947    | Crankcase Stud Nut                    | 1    | *************************************** | *****************                       |
| 27         | 064157   | Crankcase Stud Top, Rear              | 1    |                                         | *************************************** |
| 28         | 016213   | Crankcase Stud Washer                 | 1    | *************************************** |                                         |
| 29         | 060029   | Crankcase Stud Nut                    | 1    |                                         |                                         |
| 30         | 062685   | Crankcase Screw, T.S. to D.S. at sump | 2    | *************************************** |                                         |
| 31         | 064188   | Sump Plug, Magnetic                   | 1    |                                         | *************************************** |
| 32         | 062624   | Sump Plug Washer                      | 1    | *************************************** |                                         |
| 33         | 061089   | Gear Tachometer                       | 1    | *************************************** |                                         |
| 34         | 062670   | Screw                                 | 2    |                                         |                                         |
| 35         | 061282   | 'O' Ring                              | 1    |                                         |                                         |
| 36         | 061090   | Housing                               | 1    |                                         |                                         |
| 37         | 063056   | Gasket, Tachometer Housing            | 1    |                                         |                                         |
| 38         | 064200   | Breather Tube                         | 1    |                                         |                                         |
| 39         | NM16945  | Sump Filter Body                      | 1    | *************************************** |                                         |
| 40         | NM16946  | Filter Gauze                          | 1    | *************************************** |                                         |
| 41         | NM16947  | Filter Washer                         | 1    |                                         |                                         |
| <b>4</b> 2 | NM16948  | Circlip                               | 1    |                                         |                                         |
| 43         | 064153   | Filter Body Washer                    | 1    | *************************************** |                                         |

750 Engine: Crankcases, Crankcase Breather, Tachometer Drive

# 750 Engine: Crankcases, Crankcase Breather, Tachometer Drive

| Plate No. | Part No. | Description                           | Qty.     | Bin No.                                 | Price                                   |
|-----------|----------|---------------------------------------|----------|-----------------------------------------|-----------------------------------------|
| 1         | 063334   | Crankcase Halves Assembled            | 1        |                                         |                                         |
| 2         | NM.11790 | Crankcase Dowel                       | ż        | *************************************** | *************                           |
| 3         | 062621   | Crankcase Dowel                       | 2        | *************************************** | *************************************** |
| 4         | 062600   | Camshaft Bush                         | 2        | *************************************** | *************************************** |
| 5         | 064118   | Main Bearing                          | 2        | *************************************** | *************************************** |
| 6         | NMT2187  | Main Bearing Oil Seal                 | ī        | **************                          | *************************************** |
| 7         | NMT2196A | Main Bearing Shim                     | i        | *************************************** | *******************************         |
| 8         | 062639   | Cylinder Stud                         | 6        | *************************************** | *******************************         |
| 9         | 062640   | Cylinder Stud Stepped                 | 2        | *************************************** | *************************************** |
| 10        | 062639   | Cylinder Stud Front                   | 1        | *************************************** | *************************************** |
| 11        | 000011   | Cylinder Stud Washer                  | ż        | *************************************** | *************************************** |
| 12        | NM.24252 | Cylinder Stud Washer                  | 6        | *************************************** | *************************************** |
| 13        | 062650   | Cylinder Stud Nut                     | 2        | *************************************** | *************************************** |
| 14        | 062651   | Cylinder Stud Nut                     | ī        | *************************************** | *************************************** |
| 15        | 062652   | Cylinder Stud Nut                     | 6        | *************************************** | ······                                  |
| 16        | 062664   | Oil Pump Stud                         | 2        | *************************************** | *************************************** |
| 17        | 060348   | Oil Pump Stud Nut                     | 2        | *************************************** | ••••••                                  |
| 18        | 062638   | Grub Screw-oil Stop                   | 1        | *************************************** | ••••••                                  |
| 19        | NM.21287 | Junction Block Dowel                  | i        | *************************************** | *************************************** |
| 20        | 062663   | Crankcase Bolt, Long                  | i        | *************************************** | *************************************** |
| 21        | 060348   | Crankcase Bolt Nut                    | 1        | *************************************** | *************************************** |
| 22        | 062761   | Crankcase Bolt, Short                 | 1        | *************************************** | *************************************** |
| 23        | 30859    | Crankcase Bolt Washer                 | 2        | *************************************** | *************************************** |
| 24        | 060348   | Crankcase Bolt Nut                    | 1        | ••••••                                  | *************************************** |
| 25        | 062662   | Crankcase Stud Top Front              | i        | *************************************** | *************************************** |
| 26        | NMT2221  | Crankcase Stud Washer                 | 1        | *************************************** | •••••••                                 |
| 27        | 26947    | Crankcase Stud Nut                    | i        | *************************************** | *************************************** |
| 28        | 062661   | Crankcase Stud Top, Rear              | i        | *************************************** | *************************************** |
| 29        | 016213   | Crankcase Stud Washer                 | i        | *************************************** | *************************************** |
| 30        | 21998    | Crankcase Stud Nut                    | i        | *************************************** | *************************************** |
| 31        | 062685   | Crankcase Screw, T.S. to D.S. at sump | 2        | ************                            | *************************************** |
| 32        | 064188   | Sump Plug Magnetic                    | 1        | ************                            | *************************************** |
| 33        | 062624   | Sump Plug Washer                      | i        | *************************************** | *************************************** |
| 34        | 061089   | Gear Tachometer                       | ;        | *************                           | ••••••                                  |
| 35        | 062670   | Screw                                 | 2        | *************************************** | *************************************** |
| 36        | 061282   | 'O' Ring                              | <u> </u> | *************************************** | ••••••                                  |
| 37        | 061090   | Housing                               | 1        |                                         | *************************************** |
| 38        | 063056   | Gasket, Tachometer Housing            | 1        |                                         | *************************************** |
| 39        | _062620  | Breather Body                         | 4        | *************************************** | *************************************** |
| 40        | 062614   | Cap                                   | 4        | • • • • • • • • • • • • • • • • • • • • | *************************************** |
| 41        | 062618   | Gasket                                | 1        | *************************************** | *************************************** |
| 42        | 062615   | Separator                             | 1        | *************************************** | •••••                                   |
| 43        | 063116   | Retainer Disc                         | 2        | *************************************** | *************************************** |
| 44        | 25614    | Bolt                                  | 2        |                                         |                                         |
| 45        | 060448   | O' Ring                               | 1        | *************************************** | *************************************** |
| 46        | 063418   | Tab Washer                            | 2        | •••••                                   | *************************************** |
| . •       | 555415   | TUD TTUSHOL                           | _        |                                         | *************************************** |