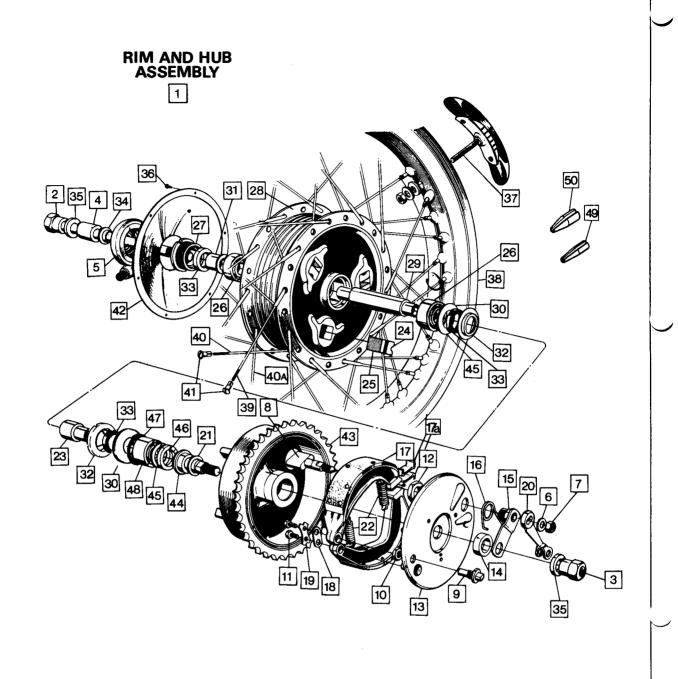

#### TO LOCATE THE PART REQUIRED

Identify from the illustration the group in which the required component appears. Having located the page, the individual component is keyed from the illustration to the text.