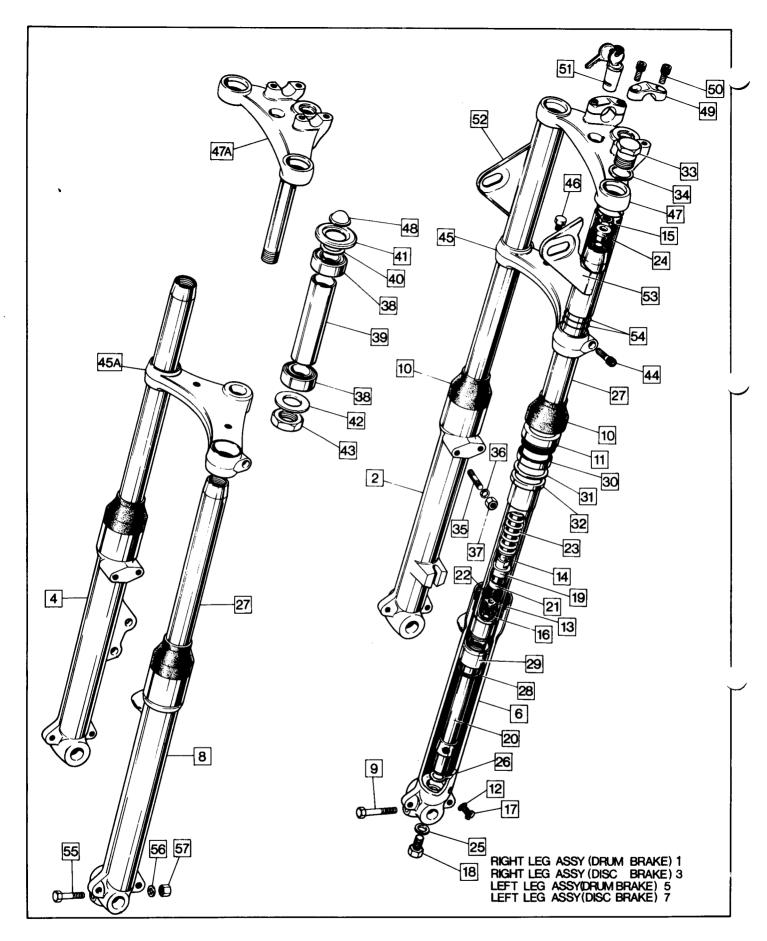

Handlebar Controls 21/22 Handlebars 22 Harness, Headlight 30 Harness, Main 29 Head Steady 13 Hydraulic Hose 22 Horn Control Box 32 Horn Relay 32 Horn, Standard 29 Horns, Interpol 32 Hose, Hydraulic 22 Hydraulic Pipe 22