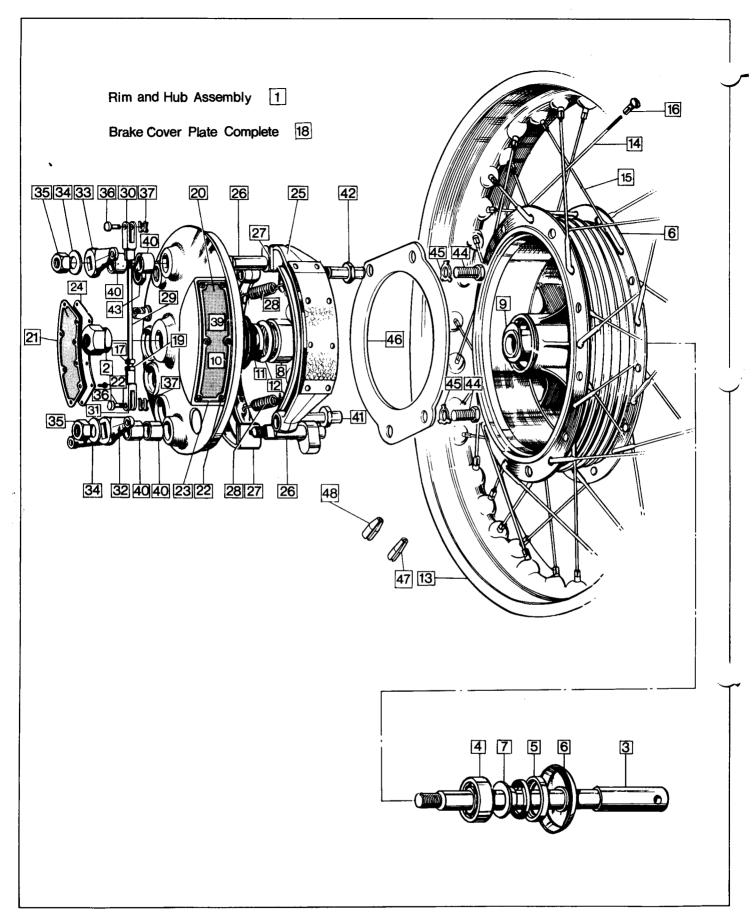

#### TO LOCATE THE PART REQUIRED

Identify from the illustration the group in which the required component appears. Having located the page, the individual component is keyed from the illustration to the text.