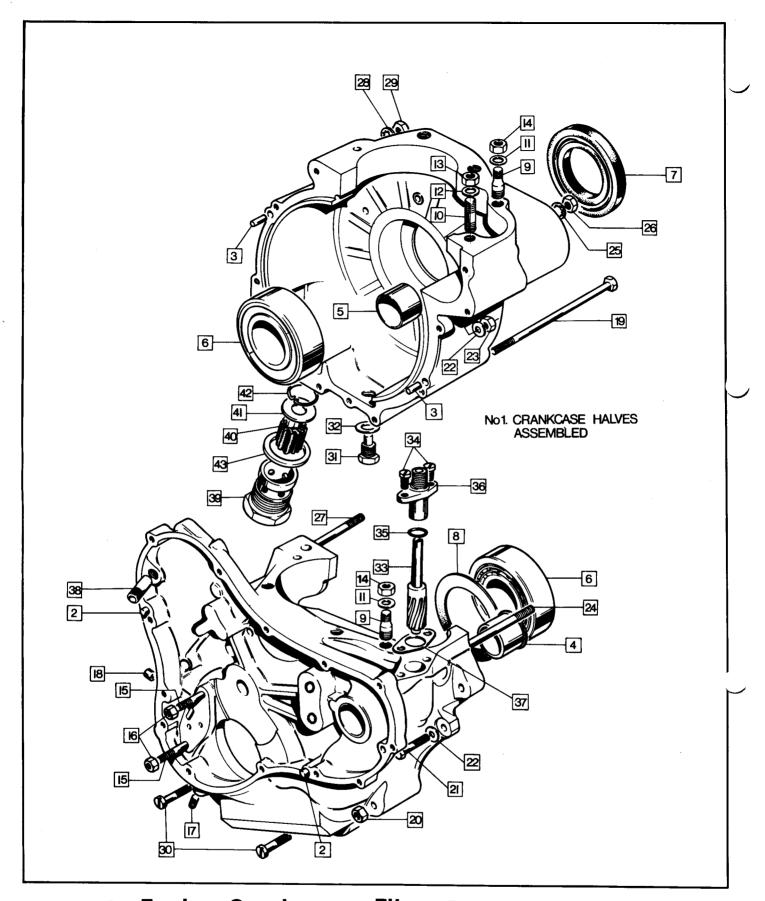

850 Engine: Crankcases, Filter, Breather, Tachometer Drive

# 850 Engine: Crankcases, Filter, Breather, Tachometer Drive

| Plate No.  | Part No. | Description                           | Qty. | Bin No.                                 | Price                                   |
|------------|----------|---------------------------------------|------|-----------------------------------------|-----------------------------------------|
| 1          | 064045   | Crankcase Halves Assembled            | 1    |                                         |                                         |
| 2          | NM.11790 | Crankcase Dowel                       | 2    |                                         |                                         |
| 3          | 062621   | Crankcase Dowel                       | 2    |                                         |                                         |
| 4          | 063020   | Camshaft Bush, Timing Side            | 1    |                                         |                                         |
| 5          | 063021   | Camshaft Bush, Drive Side             | 1    |                                         |                                         |
| 6          | 064118   | Main Bearing                          | 2    | *******************                     |                                         |
| 7          | NMT2187  | Main Bearing Oil Seal                 | 1    | *************************************** |                                         |
| 8          | NMT2196A | Main Bearing Shim                     | 1    |                                         |                                         |
| 9          | 063824   | Cylinder Stud Stepped                 | 2    | *************************************** | *************************************** |
| 10         | 062639   | Cylinder Stud Front                   | 1    |                                         | *************************************** |
| 11         | 063857   | Cylinder Stud Washer                  | 2    | *************************************** |                                         |
| 12         | NM.24252 | Cylinder Stud Washer                  | 6    |                                         |                                         |
| 13         | 062651   | Cylinder Stud Nut                     | 1    | *************************************** |                                         |
| 14         | 063825   | Cylinder Stud Nut                     | 6    |                                         |                                         |
| 15         | 062664   | Oil Pump Stud                         | 2    |                                         |                                         |
| 16         | 060348   | Oil Pump Stud Nut                     | 2    |                                         |                                         |
| 17         | 062638   | Grub Screw-oil Stop                   | 1    |                                         |                                         |
| 18         | NM.21287 | Junction Block Dowel                  | 1    |                                         | *************************************** |
| 19         | 062663   | Crankcase Bolt, Long                  | 1    |                                         |                                         |
| 20         | 060348   | Crankcase Bolt Nut                    | 1    | *************************************** |                                         |
| 21         | 062761   | Crankcase Bolt, Short                 | 1    |                                         | *************************************** |
| 22         | 30859    | Crankcase Bolt Washer                 | 2    | *************************************** |                                         |
| 23         | 060348   | Crankcase Bolt Nut                    | 1    | *************************************** | *************************************** |
| 24         | 062662   | Crankcase Stud Top Front              | 1    | *************************************** | *************************************** |
| 25         | NMT2221  | Crankcase Stud Washer                 | 1    | *************************************** | *************************************** |
| 26         | 26947    | Crankcase Stud Nut                    | 1    | *************************************** | *****************                       |
| 27         | 064157   | Crankcase Stud Top, Rear              | 1    |                                         | *************************************** |
| 28         | 016213   | Crankcase Stud Washer                 | 1    | *************************************** |                                         |
| 29         | 060029   | Crankcase Stud Nut                    | 1    |                                         |                                         |
| 30         | 062685   | Crankcase Screw, T.S. to D.S. at sump | 2    | *************************************** |                                         |
| 31         | 064188   | Sump Plug, Magnetic                   | 1    |                                         | *************************************** |
| 32         | 062624   | Sump Plug Washer                      | 1    | *************************************** |                                         |
| 33         | 061089   | Gear Tachometer                       | 1    | *************************************** |                                         |
| 34         | 062670   | Screw                                 | 2    |                                         |                                         |
| 35         | 061282   | 'O' Ring                              | 1    |                                         |                                         |
| 36         | 061090   | Housing                               | 1    |                                         |                                         |
| 37         | 063056   | Gasket, Tachometer Housing            | 1    |                                         |                                         |
| 38         | 064200   | Breather Tube                         | 1    |                                         |                                         |
| 39         | NM16945  | Sump Filter Body                      | 1    | *************************************** |                                         |
| 40         | NM16946  | Filter Gauze                          | 1    | *************************************** |                                         |
| 41         | NM16947  | Filter Washer                         | 1    |                                         |                                         |
| <b>4</b> 2 | NM16948  | Circlip                               | 1    |                                         |                                         |
| 43         | 064153   | Filter Body Washer                    | 1    | *************************************** |                                         |

750 Engine: Crankcases, Crankcase Breather, Tachometer Drive

# 750 Engine: Crankcases, Crankcase Breather, Tachometer Drive

| Plate No. | Part No. | Description                           | Qty.     | Bin No.                                 | Price                                   |
|-----------|----------|---------------------------------------|----------|-----------------------------------------|-----------------------------------------|
| 1         | 063334   | Crankcase Halves Assembled            | 1        |                                         |                                         |
| 2         | NM.11790 | Crankcase Dowel                       | ż        | *************************************** | *************                           |
| 3         | 062621   | Crankcase Dowel                       | 2        | *************************************** | *************************************** |
| 4         | 062600   | Camshaft Bush                         | 2        | *************************************** | *************************************** |
| 5         | 064118   | Main Bearing                          | 2        | *************************************** | *************************************** |
| 6         | NMT2187  | Main Bearing Oil Seal                 | ī        | **************                          | *************************************** |
| 7         | NMT2196A | Main Bearing Shim                     | i        | *************************************** | *******************************         |
| 8         | 062639   | Cylinder Stud                         | 6        | *************************************** | *******************************         |
| 9         | 062640   | Cylinder Stud Stepped                 | 2        | *************************************** | *************************************** |
| 10        | 062639   | Cylinder Stud Front                   | 1        | *************************************** | *************************************** |
| 11        | 000011   | Cylinder Stud Washer                  | ż        | *************************************** | *************************************** |
| 12        | NM.24252 | Cylinder Stud Washer                  | 6        | *************************************** | *************************************** |
| 13        | 062650   | Cylinder Stud Nut                     | 2        | *************************************** | *************************************** |
| 14        | 062651   | Cylinder Stud Nut                     | ī        | *************************************** | *************************************** |
| 15        | 062652   | Cylinder Stud Nut                     | 6        | *************************************** | ······                                  |
| 16        | 062664   | Oil Pump Stud                         | 2        | *************************************** | *************************************** |
| 17        | 060348   | Oil Pump Stud Nut                     | 2        | *************************************** | ••••••                                  |
| 18        | 062638   | Grub Screw-oil Stop                   | 1        | *************************************** | ••••••                                  |
| 19        | NM.21287 | Junction Block Dowel                  | i        | *************************************** | *************************************** |
| 20        | 062663   | Crankcase Bolt, Long                  | i        | *************************************** | *************************************** |
| 21        | 060348   | Crankcase Bolt Nut                    | 1        | *************************************** | *************************************** |
| 22        | 062761   | Crankcase Bolt, Short                 | 1        | *************************************** | *************************************** |
| 23        | 30859    | Crankcase Bolt Washer                 | 2        | *************************************** | *************************************** |
| 24        | 060348   | Crankcase Bolt Nut                    | 1        | ••••••                                  | *************************************** |
| 25        | 062662   | Crankcase Stud Top Front              | i        | *************************************** | *************************************** |
| 26        | NMT2221  | Crankcase Stud Washer                 | 1        | *************************************** | •••••••                                 |
| 27        | 26947    | Crankcase Stud Nut                    | i        | *************************************** | *************************************** |
| 28        | 062661   | Crankcase Stud Top, Rear              | i        | *************************************** | *************************************** |
| 29        | 016213   | Crankcase Stud Washer                 | i        | *************************************** | *************************************** |
| 30        | 21998    | Crankcase Stud Nut                    | i        | *************************************** | *************************************** |
| 31        | 062685   | Crankcase Screw, T.S. to D.S. at sump | 2        | ************                            | *************************************** |
| 32        | 064188   | Sump Plug Magnetic                    | 1        | ************                            | *************************************** |
| 33        | 062624   | Sump Plug Washer                      | i        | *************************************** | *************************************** |
| 34        | 061089   | Gear Tachometer                       | ;        | *************                           | ••••••                                  |
| 35        | 062670   | Screw                                 | 2        | *************************************** | *************************************** |
| 36        | 061282   | 'O' Ring                              | <u> </u> | *************************************** | ••••••                                  |
| 37        | 061090   | Housing                               | 1        |                                         | *************************************** |
| 38        | 063056   | Gasket, Tachometer Housing            | 1        |                                         | *************************************** |
| 39        | _062620  | Breather Body                         | 4        | *************************************** | *************************************** |
| 40        | 062614   | Cap                                   | 4        | • • • • • • • • • • • • • • • • • • • • | *************************************** |
| 41        | 062618   | Gasket                                | 1        | *************************************** | *************************************** |
| 42        | 062615   | Separator                             | 1        | *************************************** | •••••                                   |
| 43        | 063116   | Retainer Disc                         | 2        | *************************************** | *************************************** |
| 44        | 25614    | Bolt                                  | 2        |                                         |                                         |
| 45        | 060448   | O' Ring                               | 1        | *************************************** | *************************************** |
| 46        | 063418   | Tab Washer                            | 2        | •••••                                   | *************************************** |
| . •       | 555415   | TUD TTUSHOL                           | _        |                                         | *************************************** |