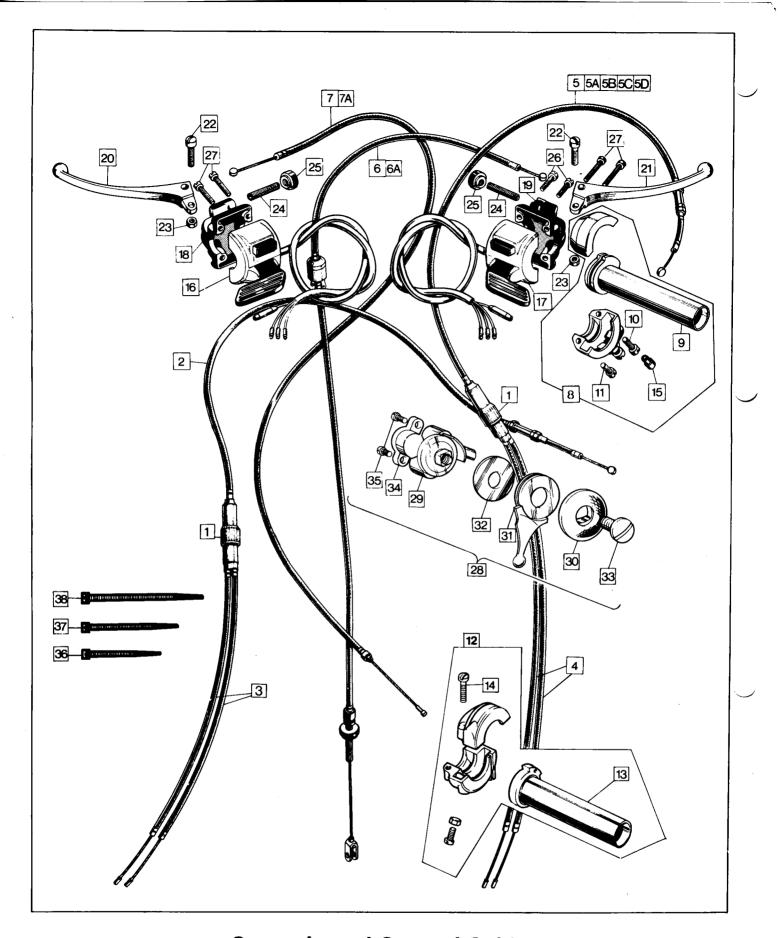

#### TO LOCATE THE PART REQUIRED

Identify from the illustration the group in which the required component appears. Having located the page, the individual component is keyed from the illustration to the text.