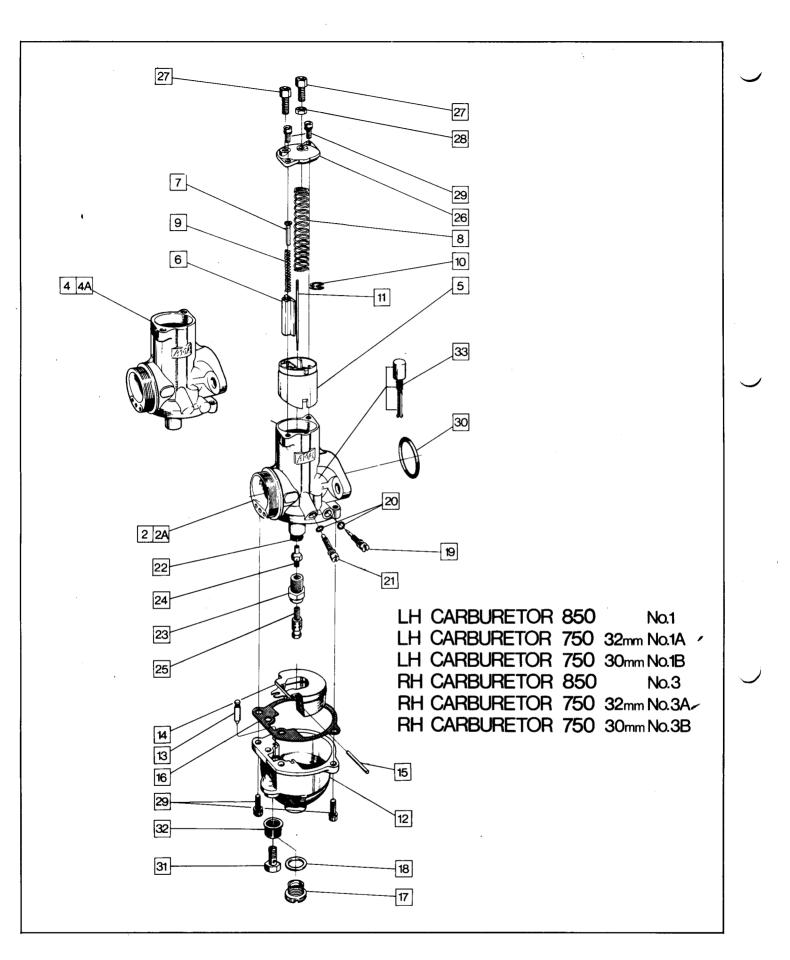

Valve Gear

Valve Gear

| Plate No. | Part No.      | Description                             | Qty.      | Bin No.                                 | Price                                   |
|-----------|---------------|-----------------------------------------|-----------|-----------------------------------------|-----------------------------------------|
| 1         | 064125        | Valve Guide Exhaust 850                 | 2         |                                         |                                         |
| İA        | 063527        | Valve Guide Exhaust 750                 | 2         |                                         | *************************************** |
| 2         | 064124        | Valve Guide Inlet 850                   | 2         |                                         |                                         |
| -<br>2A   | 062725        | Valve Guide Inlet 750                   | 2         |                                         |                                         |
| 3         | 011111        | Circlip for Valve Guide (850 only)      | 4         |                                         |                                         |
| 4         | 063282        | Valve Exhaust                           | 2         | ************                            | *************************************** |
| 5         | 064034        | Valve Inlet                             | 2         | *************                           | *************************************** |
| 6         | 061399        | Valve Spring Seat                       | 4         |                                         |                                         |
| 7         | NM23392       | Valve Spring Heat Insulator (not fitted | d         |                                         |                                         |
|           |               | on inlet to RH1 cylinder head)          | 4         |                                         | *************************************** |
| 8         | 062726        | Valve Stem Seal – Inlet only            | 2         |                                         |                                         |
| 9         | NM22839       | Valve Spring Inner                      | 4         |                                         |                                         |
| 10        | NM22838       | Valve Spring Outer                      | 4         |                                         |                                         |
| 11        | NMT186        | Valve Collar                            | 4         |                                         | ,                                       |
| 12        | NMT187        | Split Collet                            | (pairs) 4 |                                         |                                         |
| 13        | NM25515       | Inlet Pushrod Complete                  | 2         |                                         |                                         |
| 14        | NM25516       | Exhaust Pushrod Complete                | 2         |                                         |                                         |
| 15        | NM22771) NM   | Tappet L.H. Supplied only in pairs      | 1         |                                         |                                         |
| 16        | NM22772/22771 | /2Tappet R.H.                           | •         | *************************************** | *************************************** |
| 17        | 063092        | Tappet Locating Plate                   | 2         |                                         |                                         |
| 18        | NMT2143       | Tappet Locating Plate Screw             | 4         |                                         |                                         |
| 19        | 062473        | Rocker Inlet L.H. with ball end, less   |           |                                         |                                         |
|           |               | adjuster and nut                        | 1         |                                         |                                         |
| 20        | 062471        | Rocker Inlet R.H. with ball end less    |           |                                         |                                         |
|           |               | adjuster and nut                        | 1         | *************************************** |                                         |
| 21        | 062474        | Rocker Exhaust L.H. with ball end les   | SS        |                                         |                                         |
|           |               | adjuster and nut                        | 1         |                                         |                                         |
| 22        | 062472        | Rocker Exhaust R.H. with ball end les   | SS        |                                         |                                         |
|           |               | adjuster and nut                        | 1         |                                         |                                         |
| 23        | NMT2074       | Rocker Adjuster                         | 4         |                                         |                                         |
| 24        | NMT232        | Rocker Adjuster Nut                     | 4         |                                         |                                         |
| 25        | NM25350       | Rocker Spindle                          | 4         |                                         |                                         |
| 26        | NM18102       | Rocker Thrust Washer                    | 4         |                                         |                                         |
| 27        | NM18103       | Rocker Spring Washer                    | 4         |                                         |                                         |
| 28        | NMT2083       | Rocker Plain Paper Gasket               | 4         |                                         |                                         |
| 29        | NMT2240       | Rocker Spindle Joint. Paper Gasket      | 4         |                                         |                                         |
| 30        | NMT2238       | Rocker Spindle Lock Plate               | 4         |                                         |                                         |
| 31        | NMT2239       | Rocker Spindle Retaining Plate          | 4         |                                         |                                         |
| 32        | 063124        | Rocker Spindle Retaining Bolt           | 8         |                                         |                                         |
| 33        | 063129        | Washer (copper)                         | 8         |                                         |                                         |