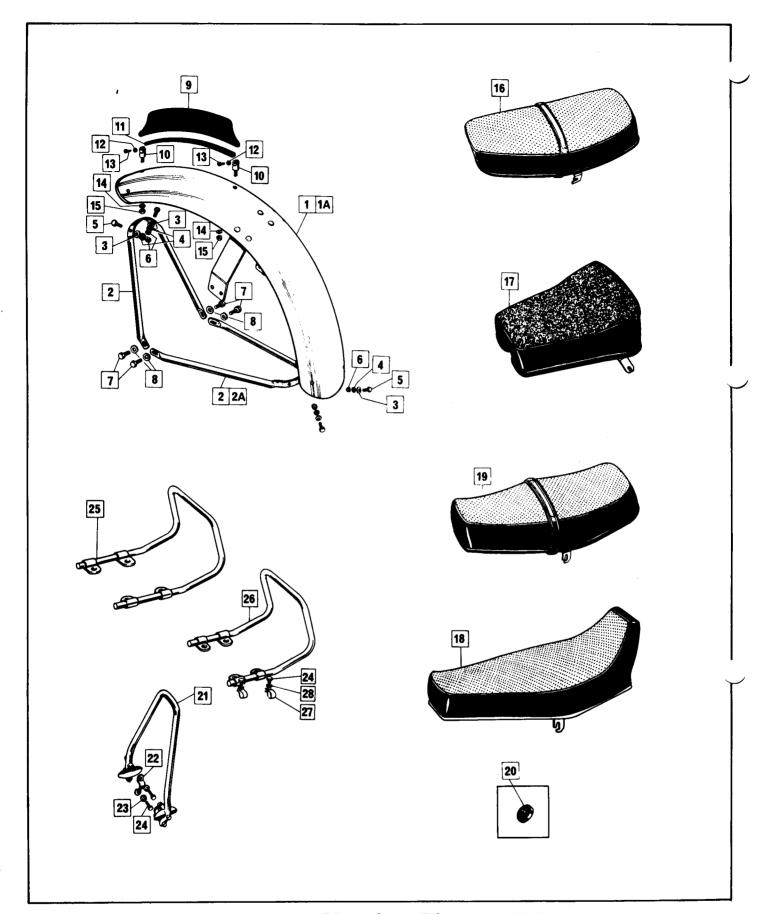

20<br>21  | 064014           | Decal "850 Commando" (Gold)                                           | AR       | *************************************** |                                         |
| 21<br>22  | 064013<br>064015 | Decal "850 Commando" (Black) Decal "850 Commando" (Silver)            | AR<br>AB |                                         | ••••••                                  |
| £.£       | 007010           | Decai 000 Commando (Silver)                                           | AR       | *************************************** | *************************************** |
|           |                  |                                                                       |          |                                         |                                         |



Front Fender, Number Plate and Seats

## Front Fender, Number Plate and Seats 26

|           | 1                |                                       |           |                                         |                                         |
|-----------|------------------|---------------------------------------|-----------|-----------------------------------------|-----------------------------------------|
| Plate No. | Part No.         | Description                           | Qty.      | Bin No.                                 | Price                                   |
|           | FRONT FENDE      | R - INTERSTATE ROADSTER, HI-RIC       | ER, BLACK | INTERPOL                                |                                         |
| 1         | 063175           | Front F