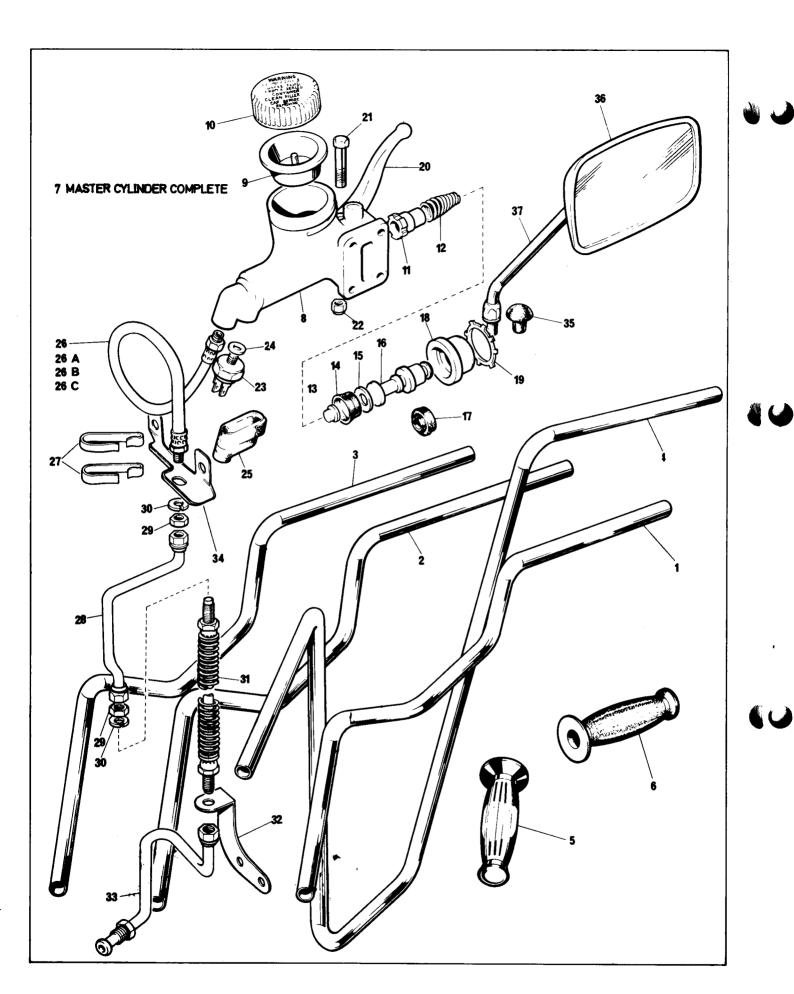

Main Bearings 5
Major Assemblies — Preface
Master Cylinder 25, 19
Mirror 25
Mountings 15
Muffler 26
Muffler Support 26
Mudflaps 29

Non Return Valve 4 Numberplate, Front 35

Oil Filter 5, 20
Oil Pipes 20
Oil Pump 4
Oil Tank 20
Oil Release Valve 4
Oversize Parts — Preface

### **SERVICE MANUAL**

For owners with sufficient knowledge and facilities for carrying out major overhauls, a Service Manual is available for the Trident. The Manual contains much useful information, in addition to providing detailed instructions on dismantling and rebuilding of all the major assemblies. It is obtainable from Norton/Triumph dealers.

### LOCATING AND ORDERING THE PARTS

An index is provided on page ii to enable the parts or group of parts to be located.

Select the required component from the illustrations, note its reference number, and from the corresponding column on the opposite page, obtain the part number and correct name of the item.