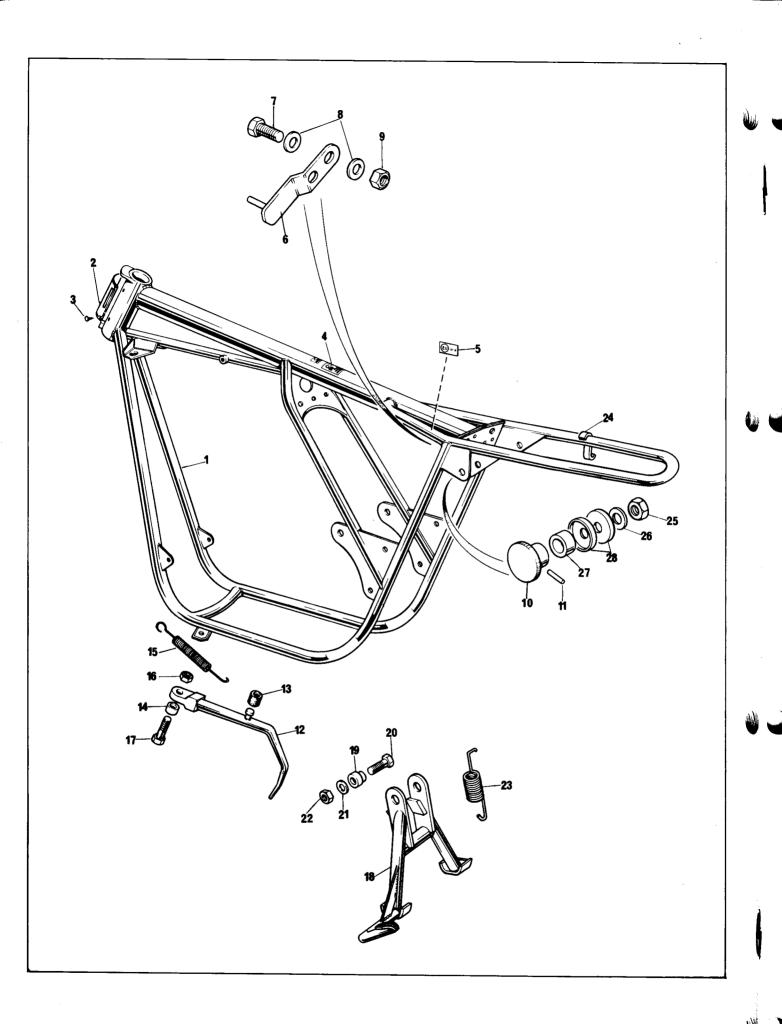

Zener Diode 31

Seat 28 Service Tools - Preface Shocks (Suspension Units) 16 Skid Plate 35 Spark Plugs 31 Solenoid 12 Speedometer 34 Speedometer Gearbox 23 Sprocket, Engine 11 Sprocket, Rear 23 Sprocket, Gearbox 6 Stand, Centre 17 Stand, Prop 17 Starter, Electric 12 Steering Head Bearings 21 Sumpshield 35 Support Plates, Footrests 18 Swinging Arm 16 Switch, Stop, Rear 19 Switch, Light 24 Switch, Dip etc. 24 Switch, Direction Indicator etc. 24 Switch, Master 32 Switch, Neutral Indicator 6

Dampers 16
Direction Indicator Lights 33
Direction Indicator Flasher 32
Disc, Brake 23

Engine Breather 5, 20 Engine Platers 15 Exhaust Mountings 26 Exhaust Pipes 26

Cylinder Head 2

Fairing, Tail Light 29
Fender, Front 29
Fender Rear, 29
Filler Cap, Oil 20
Filler Cap, Petrol 30
Filter, Air 14
Filters, Oil 5, 20
Flasher Lamps 33
Flasher Unit 32
Footpegs, Riders 18
Footpegs, Passenger 26
Forks, Telescopic 21
Frame 17