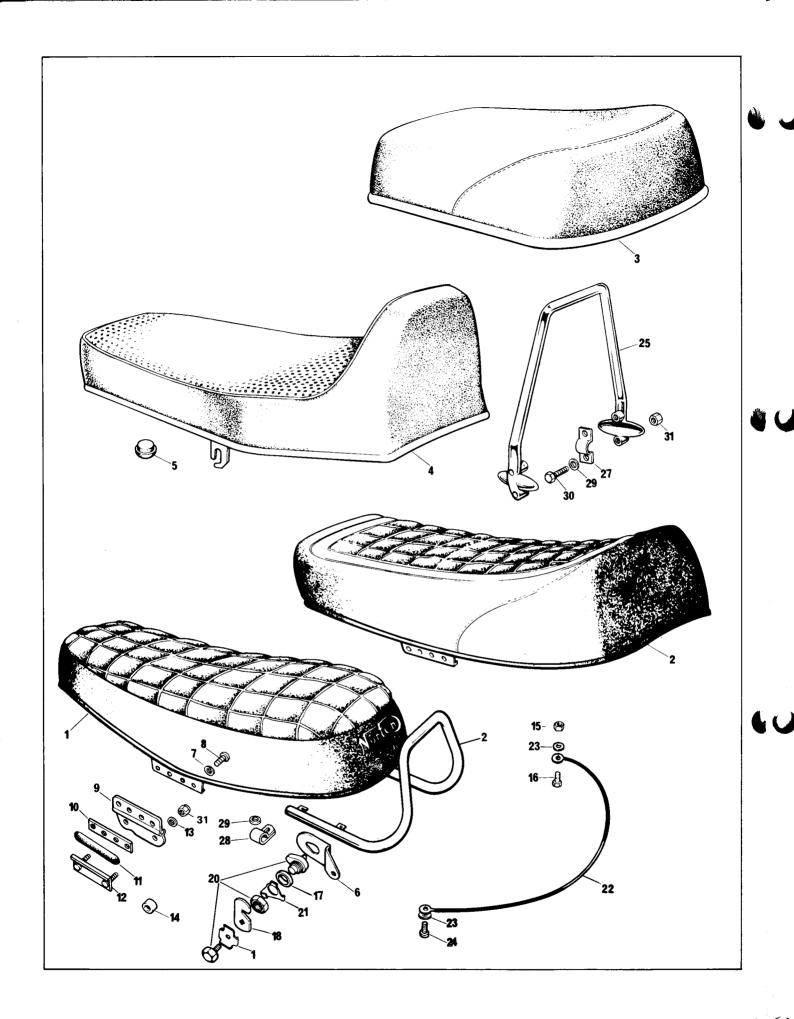

Seat 28 Service Tools - Preface Shocks (Suspension Units) 16 Skid Plate 35 Spark Plugs 31 Solenoid 12 Speedometer 34 Speedometer Gearbox 23 Sprocket, Engine 11 Sprocket, Rear 23 Sprocket, Gearbox 6 Stand, Centre 17 Stand, Prop 17 Starter, Electric 12 Steering Head Bearings 21 Sumpshield 35 Support Plates, Footrests 18 Swinging Arm 16 Switch, Stop, Rear 19 Switch, Light 24 Switch, Dip etc. 24 Switch, Direction Indicator etc. 24 Switch, Master 32 Switch, Neutral Indicator 6