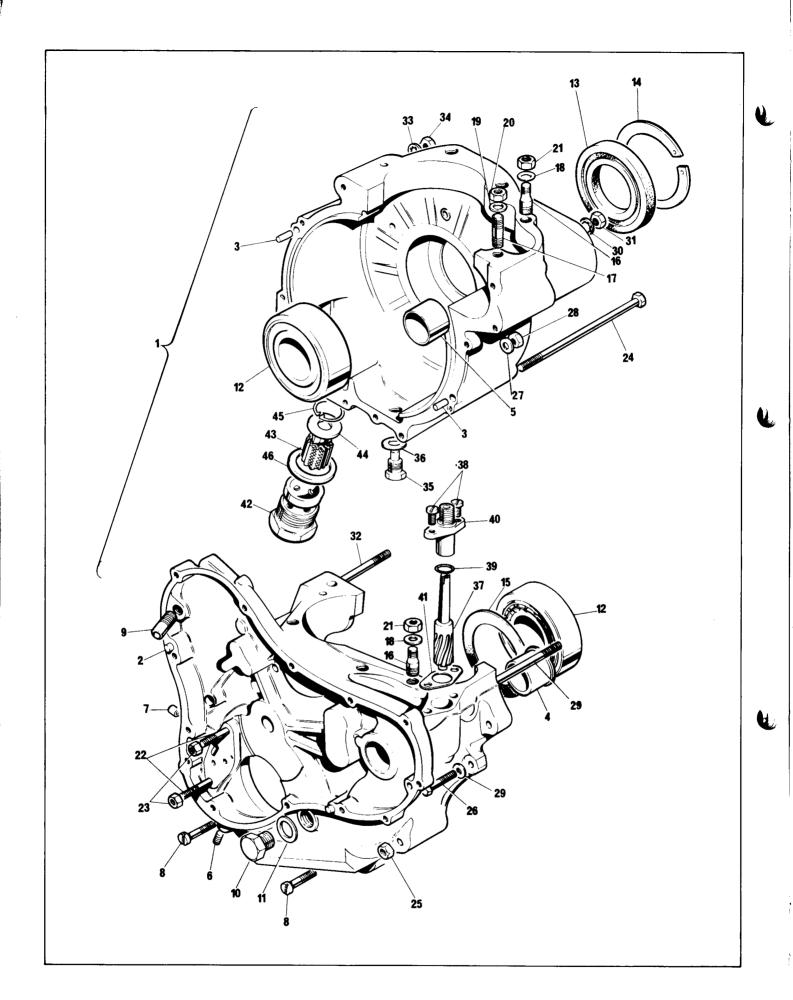

Engine: Crankcases, Filter, Breather, Tachometer Drive

# Engine: Crankcases, Filter, Breather, Tachometer Drive

| Ref. | Part    | Maker's or<br>Superseded |                               |          | Bin                                     |
|------|---------|--------------------------|-------------------------------|----------|-----------------------------------------|
| No.  | No.     | Part No.                 | Description                   | Quantity | No.                                     |
| 1    | 06-5666 |                          | Crankcase Halves Assembled    | 1        |                                         |
| 2    | 06-7621 | NM11790                  | Dowel                         | 2        |                                         |
| 3    | 06-2621 |                          | Dowel                         | 2        |                                         |
| 4    | 06-5428 |                          | Bush, Camshaft, Timing Side   | 2        |                                         |
| 5    | 06-5425 |                          | Bush, Camshaft, Drive Side    | 2        |                                         |
| 6    | 06-2638 |                          | Grub Screw, Oil Stop          | 1        |                                         |
| 7    | 06-7786 | NM21287                  | Dowel, Junction Block         | 1        | •••••                                   |
| 8    | 06-2685 |                          | Screw, D.S. to T.S. Crankcase | 2        | *************************************** |
| 9    | 06-4200 |                          | Tube, Breather                |          | ************                            |
| 10   | 06-6006 |                          | Plug Timing                   | 1        | *************************************** |
| 11   | 06-6007 |                          | Washer                        | 1        | *************************************** |
| 12   | 06-4118 |                          | Bearing, Main                 | 2        | *************************************** |
| 13   | 06-7567 | NMT2187                  | Oil Seal, Main Bearing        | 1        |                                         |
| 14   | 06-5245 |                          | Circlip                       | 1        | •••••                                   |
| 15   | 06-7569 | NMT2196A                 | Shim                          | AR       | •••••                                   |
| 16   | 06-3824 |                          | Stud, Stepped, Cylinder       | 4        |                                         |
| 17   | 06-2639 |                          | Stud, Front, Cylinder         | 1        | *************************************** |
| 18   | 06-6499 |                          | Washer                        | 4        | ••••••                                  |
| 19   | 06-4147 | NM24252                  | Washer                        | 4        |                                         |
| 20   | 06-2651 |                          | Nut                           | 1        | •••••                                   |
| 21   | 06-3825 |                          | Nut                           | 1        | •••••                                   |
| 22   | 60-2321 | 18316                    | Oil Pump Washer               | 2        |                                         |
| 23   | 14-0219 | 27836                    | Oil Pump Bolt                 | 2        |                                         |
| 24   | 06-2663 |                          | Bolt, Long, Crankcase         | 1        | •••••                                   |
| 25   | 14-0302 | 060348                   | Nut                           | 1        | •••••                                   |
| 26   | 14-0218 |                          | Bolt, Short                   | 1        | •••••                                   |
| 27   | 60-2348 | 30859                    | Washer                        | 1        | ••••••                                  |
| 28   | 14-0302 | 060348                   | Nut                           | 1        | •••••                                   |
| 29   | 06-2662 |                          | Stud, Crankcase Top Front     | 1        | •••••                                   |
| 30   | 06-7577 | NMT2221                  | Washer, Crankcase Stud        | 1        | •••••                                   |
| 31   | 14-0301 | 26947                    | Nut, Crankcase Stud           | 1        | •••••                                   |
| 32   | 06-4787 |                          | Stud, Crankcase Top Rear      | 1        |                                         |
| 33   | 01-6213 |                          | Washer, Crankcase Stud        | 1        | •••••                                   |
| 34   | 14-0303 | 21998                    | Nut, Crankcase Stud           | 1        | •••••                                   |
| 35   | 06-4188 |                          | Plug, Magnetic, Sump          | 1        | •••••                                   |
| 36   | 06-2624 | •                        | Washer, Plug                  | 1        | *************************************** |
| 37   | 06-5201 |                          | Gear, Tachometer              | 1        | •••••                                   |
| 38   | 06-2670 |                          | Screw                         | 2        | •                                       |
| 39   | 06-5203 |                          | 'O' Ring                      | 1        | ***********                             |
| 40   | 06-5200 |                          | Housing                       | 1        | •••••                                   |
| 41   | 06-3056 |                          | Gasket, Tachometer Housing    | 1        | •••••                                   |
| 42   | 06-7676 | NM16945                  | Body, Sump Filter             | 1        | ************                            |
| 43   | 06-7677 | NM16946                  | Filter Gauze                  | 1        | •••••                                   |
| 44   | 06-7678 | NM16947                  | Washer, Filter                | 1 .      | *************************************** |
| 45   | 06-7679 | NM16948                  | Circlip                       | 1        | *************************************** |
| 46   | 06-7680 | NM16949                  | Washer, Filter Body           | 1        | **********                              |