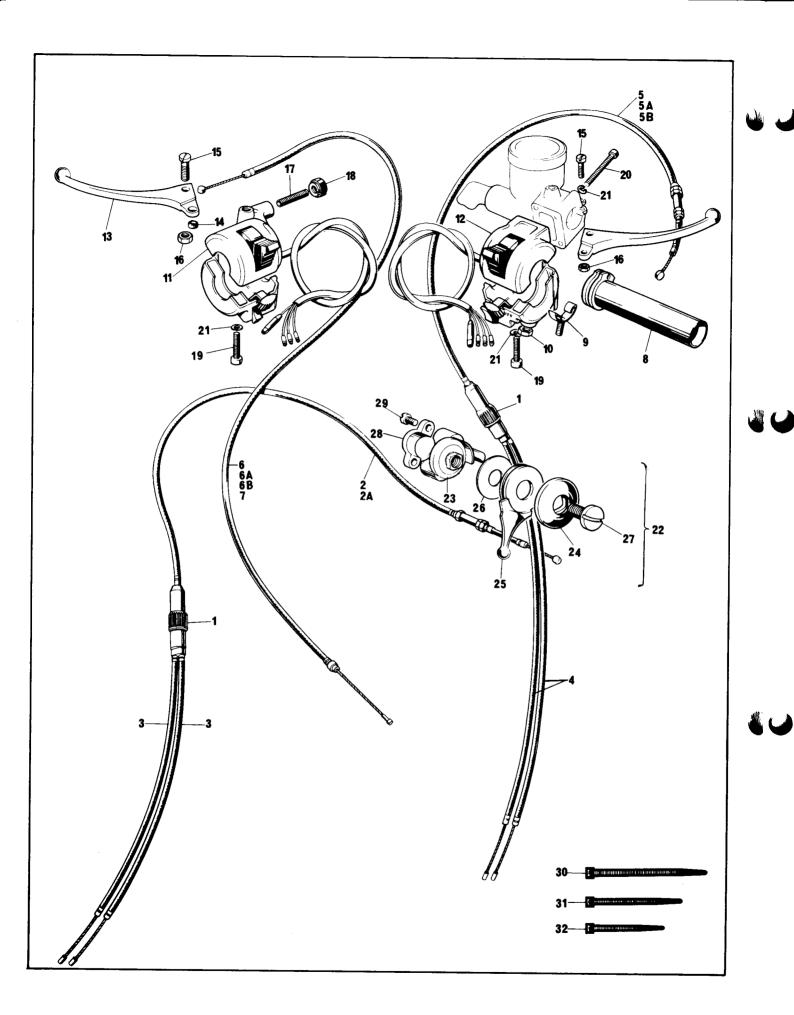

### **SERVICE TOOLS**

A complete range of Service Tools is contained in the Service Tools Catalog. They may be obtained through a Norton/Triumph dealer but, because they are costly and are rarely required, it may be advisable to have the work for which they are required, carried out by the dealer.