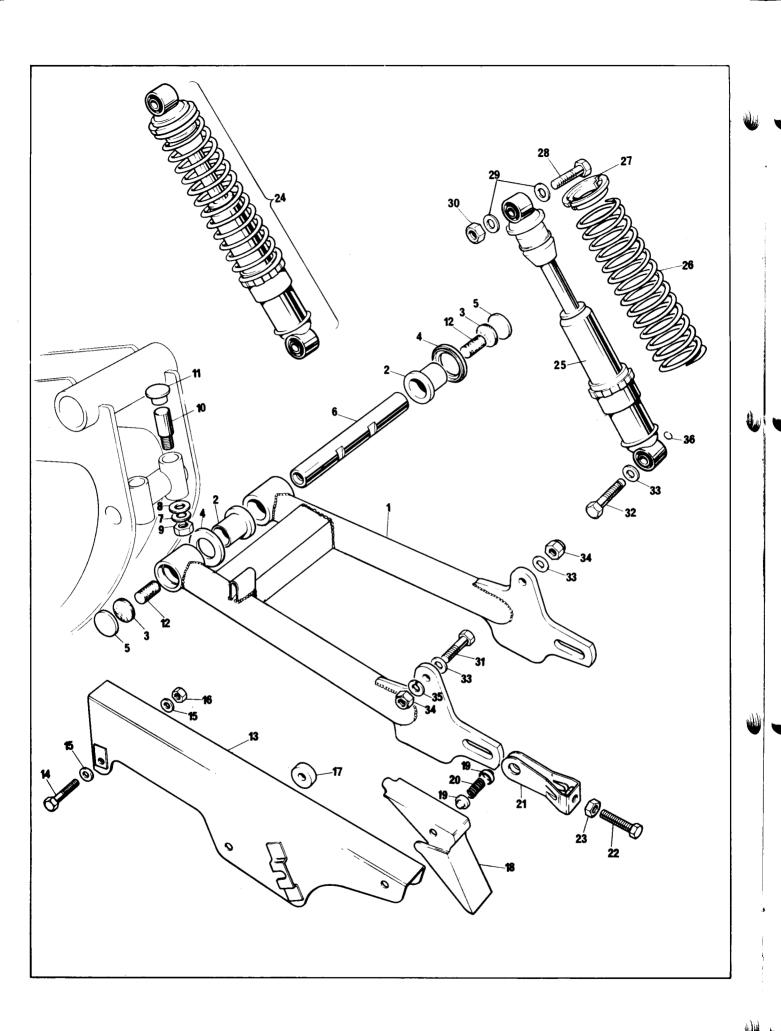

Inner and Outer Chaincase, Hydraulic Tensioner

# Inner and Outer Chaincase, 'Hydraulic Tensioner

| Ref.<br>No. | Part<br>No. | Maker's or<br>Superseded | Describedon                      |          | Bin                                     |
|-------------|-------------|--------------------------|----------------------------------|----------|-----------------------------------------|
| NO.         | 140.        | Part No.                 | Description                      | Quantity | No.                                     |
| 1           | 06-6023     |                          | Chaincase, Inner                 | 1        | *************                           |
| 2           | 06-7952     | 25615                    | Dowel                            | 1        | *************************************** |
| 3           | 14-6301     | 21865                    | Nut                              | 1        | ************                            |
| 4           | 06-4727     |                          | Plug, Welch or Sealing           | 1        | *************                           |
| 5           | 06-5956     |                          | Seal, Oil                        | 1        | *************************************** |
| 6           | 06-4689     |                          | Gasket, Inner Case to Crankcase  | 1        | *************                           |
| 7           | 06-4691     |                          | Chaincase Outer                  | 1        | ************                            |
| 8           | 06-5185     |                          | Bush, Cross Shaft                | 1        |                                         |
| 9           | 06-6189     |                          | Bush, Pedal Shaft                | 1        | ************                            |
| 10          | 06-5181     |                          | Seal, Oil                        | 1        | *************************************** |
| 11          | 06-4694     |                          | Plate, Indicator                 | 1        | **************                          |
| 12          | 06-0787     |                          | Screw, Self Tapping              | 2        | •••••                                   |
| 13          | 06-8075     | 27027                    | Screw, Drain                     | 1        | **************                          |
| 14          | 04-1123     |                          | Sealing Washer, Drain Screw      | 1        | *************************************** |
| 15          | 06-0388     |                          | Cap, Clutch Adjuster             | 1        |                                         |
| 16          | 06-2581     |                          | 'O' Ring                         | 1        | *************                           |
| 17          | 06-0659     |                          | Cap, Timing Inspection           | 1        | *************************************** |
| 18          | 06-2580     |                          | 'O' Ring                         | 1        |                                         |
| 19          | 06-2582     |                          | Plug, Level                      | 1        |                                         |
| 20          | 06-2583     |                          | Seating Washer, Level Plug       | 1        |                                         |
| 21          | 06-5534     |                          | Gasket, Inner to Outer Chaincase | 1        | *************                           |
| 22          | 06-5533     |                          | Screw, Chaincase Outer           | 10       |                                         |
| 23          | 06-6257     |                          | Steady, Chaincase                | 1        |                                         |
| 24          | 60-2322     | 000010                   | Washer                           | 1        |                                         |
| 25          | 14-0403     | 26078                    | Locknut                          | 1        |                                         |
| 26          | 06-0397     |                          | Nut, Nyloc                       | 1        |                                         |
| 27          | 06-4718     |                          | Body, Tensioner                  | 1        | *************************************** |
| 28          | 06-5341     |                          | Plunger Assembly                 | 2        | *************************************** |
| 29          | 06-6001     |                          | Plate, Cover                     | 1        | *************************************** |
| 30          | 60-2418     | 22528                    | Washer                           | 1        | *************************************** |
| 31          | 14-0302     | 27815                    | Nut                              | 2        |                                         |
| 32          | 06-4717     |                          | Stud                             | 2        |                                         |
| 33          | 06-3189     |                          | Stud                             | -<br>1   | ************                            |
| 34          | 60-2417     | 18320                    | Washer                           | 1        | *************************************** |
| Not Illus.  | 06-6570     |                          | Gasket, Tensioner Body           | 1        | *************                           |