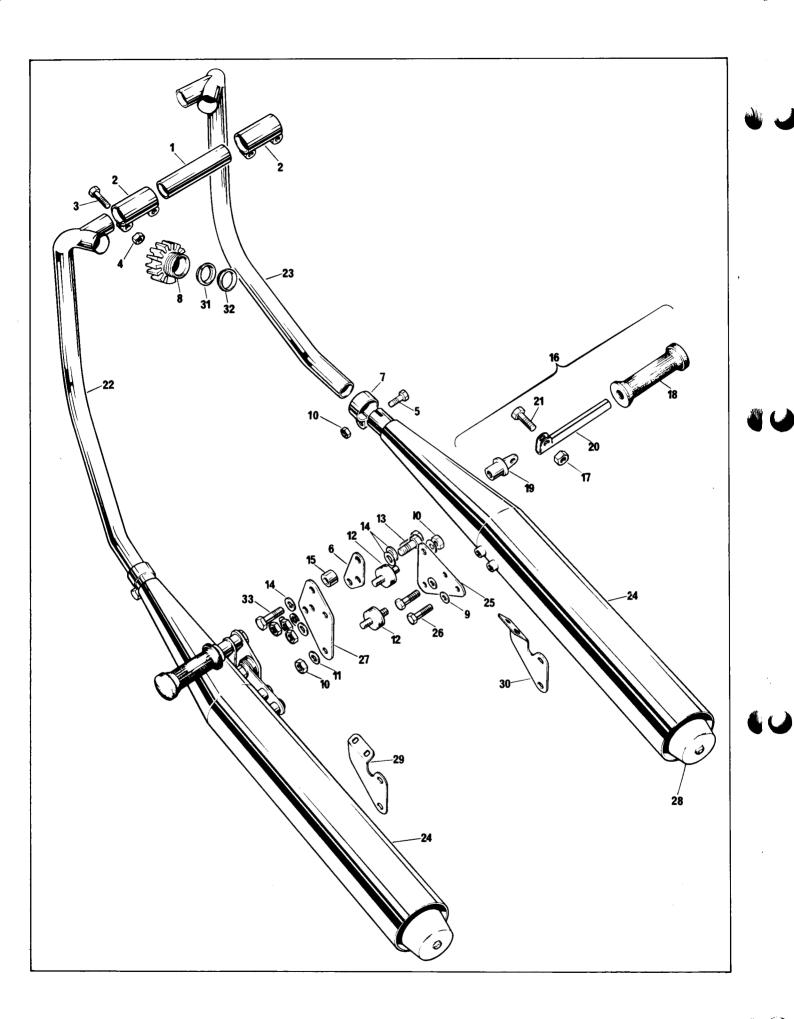

### LOCATING AND ORDERING THE PARTS

An index is provided on page ii to enable the parts or group of parts to be located.

Select the required component from the illustrations, note its reference number, and from the corresponding column on the opposite page, obtain the part number and correct name of the item.