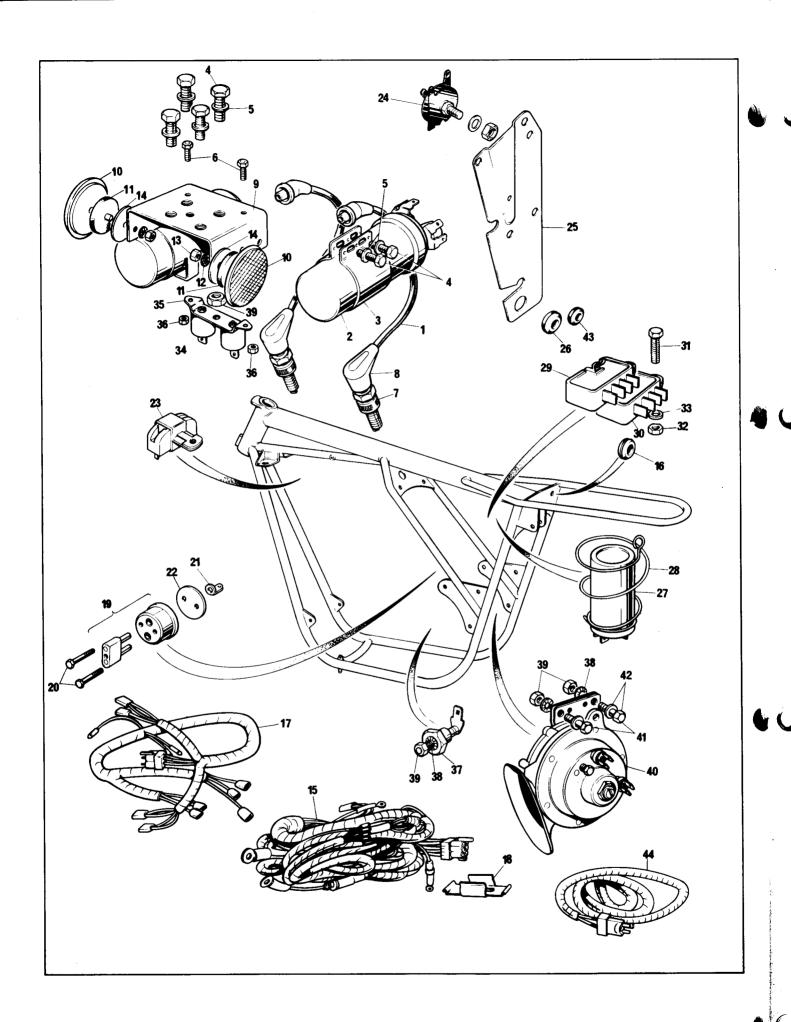

| Bolt, Tank Strap Interstate/Hi-Rider  | 2        | *************************************** |
| 25          | 06-7700     | NM18202                              | Washer, Tank Strap J                  | 2        | *************************************** |
| Not Illus.  | 06-5831     |                                      | Cap, Filler, Lockable                 | 1        | ************                            |
|             | 06-3120     |                                      | Rubber                                | 1        | *************************************** |
|             | 21-2109     |                                      | Stud                                  | 2        | ************                            |

<sup>\* 4</sup> for Roadster



**Basic Electric Equipment** 

#### **Basic Electric Equipment**

| 2 | 1 |
|---|---|
| J |   |

| Ref.          | Part    | Maker's or<br>Superseded |                                      |          | Bin                                     |
|---------------|---------|--------------------------|--------------------------------------|----------|-----------------------------------------|
| No.           | No.     | Part No.                 | Description                          | Quantity | No.                                     |
| 1             | 06-2263 |                          | Lead H.T.                            | 2        | •••••                                   |
| 2             | 99-0576 | 45222A                   | Coil with Clip (Type 17M6)           | 2        |