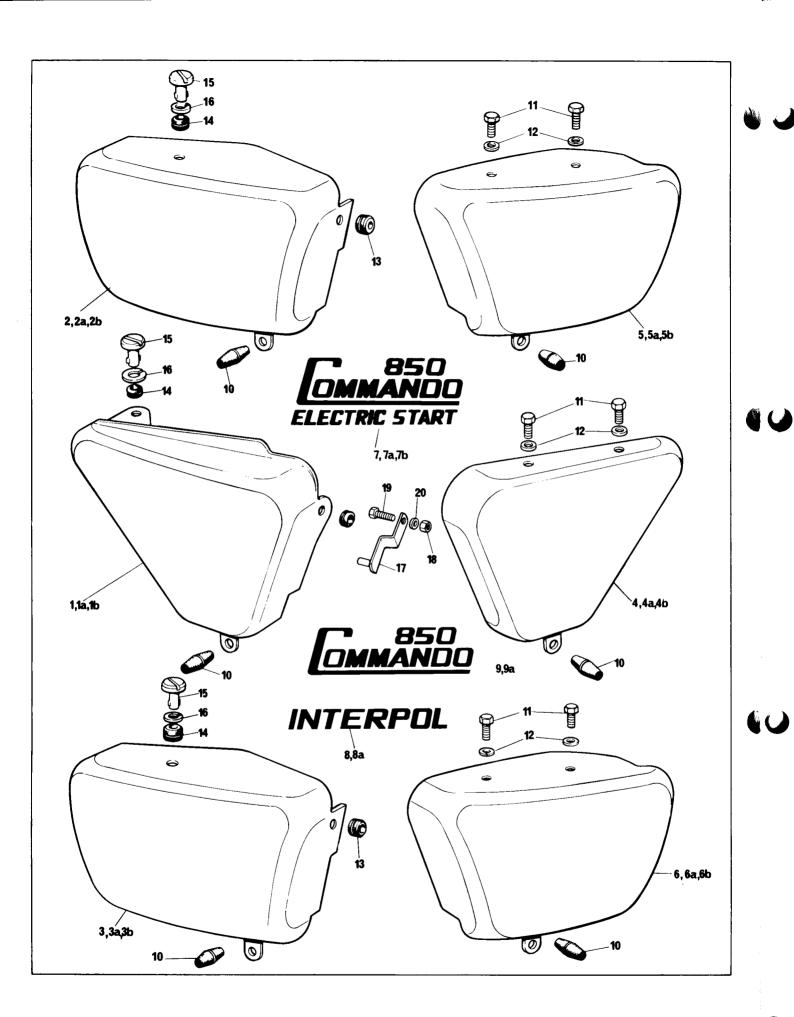

### **COLORS**

Gas tank

Red, Silver, Black —Interstate
Red, White, Black — Roadster

Side Cover and Oil Tank

Black, White — Interpol
Black — Hi-Rider (Tank Only)

When ordering colored parts, always quote the color required as well as using the part number suffix.