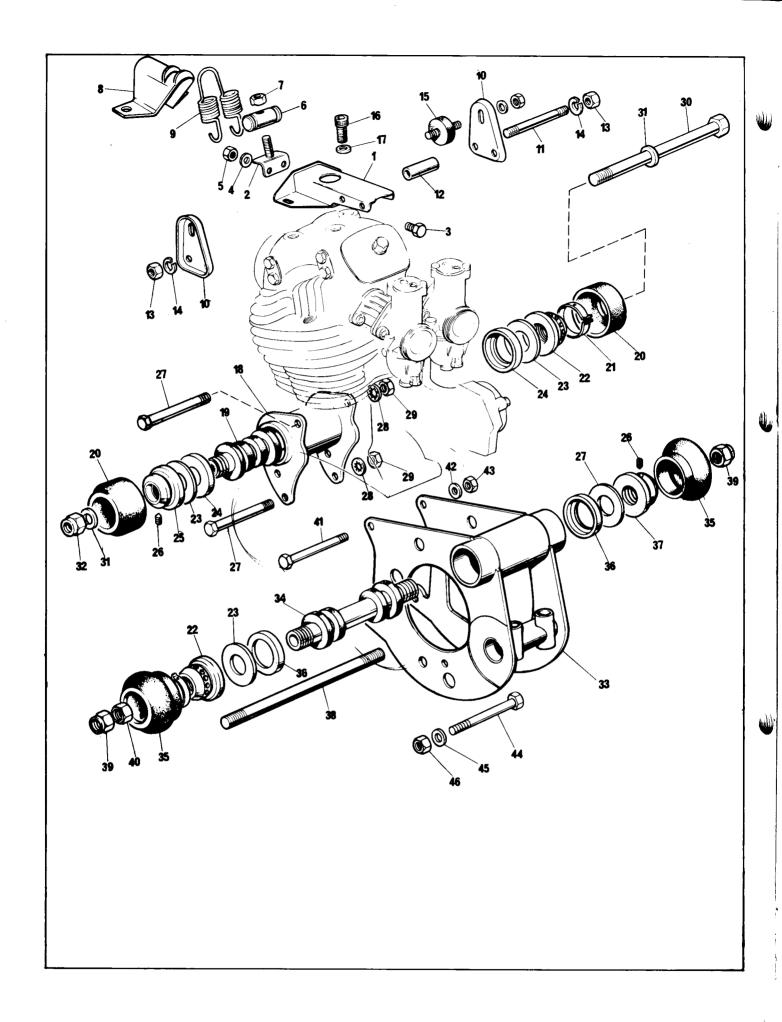

Engine: Crankshaft, Connecting Rods, Pistons, Camshaft, Timing Gear

# Engine: Crankshaft, Connecting Rods, Pistons, Camshaft, Timing Gear

| Ref.<br>No. | Part<br>No. | Maker's or<br>Superseded<br>Part No. | Description                      | Quantity | Bin<br>No.                              |
|-------------|-------------|--------------------------------------|----------------------------------|----------|-----------------------------------------|
| 1           | 06-4896     |                                      | Connecting Rod with Cap          | 2        | *************                           |
| 2           | 06-6486     |                                      | Bolt, Connecting Rod             | 4        | *************************************** |
| 3           | 06-7827     | NM23253                              | Nut, Self Locking                | 4        | *************                           |
| 4           | 06-4285* †  |                                      | Shell Set, Big End, Standard     | 2        |                                         |
| 5           | 06-5660     |                                      | Crankshaft Assembled             | 1        | ************                            |
| 6           | 06-5671     | NMT 2105                             | Dowel Stud                       | 1        | *                                       |
| 7           | 06-6609     |                                      | Stud, Crankshaft                 | 4        | •••••                                   |
| 8           | 06-5673     |                                      | Nut, Crankshaft Stud             | 14       |                                         |
| 9           | 06-6607     |                                      | Fitted Stud                      | 2        |                                         |
| 10          | 60-2322     | 26076                                | Washer, Fitted Stud              | 2        |                                         |
| 11          | 06-7600     | NME 4591                             | Screw, Crankshaft Oilway         | 1        |                                         |
| 12          | 06-5670     |                                      | Pinion, Timing                   | 1        |                                         |
| 13          | 06-5675     |                                      | Key, Timing Pinion               | 1        |                                         |
| 14          | 06-7525     | NMT 2007                             | Backing Plate, Timing Pinion     | 1        |                                         |
| 15          | 06-7889     | NM 24732                             | Nut, Oil Pump Worm               | 1        | *************************************** |
| 16          | 06-2608     |                                      | Camshaft                         | 1        | •••••                                   |
| 17          | 06-1086     |                                      | Thrust Washer Camshaft           | 1        | *************************************** |
| 18          | 06-5667     |                                      | Gear with Bush, Intermediate     | 1        |                                         |
| 19          | 06-5669     |                                      | Bush                             | 1        |                                         |
| 20          | 06-1078     |                                      | Shaft, Intermediate Gear1        | 1        | •••••                                   |
| 21          | 06-7690     | NM 17823                             | Circlip, Intermediate Gear Shaft | 1        |                                         |
| 22          | 06-1080     |                                      | Sprocket, Camshaft               | 1        | •••••                                   |
| 23          | 00-0572     |                                      | Key, Camshaft Sprocket           | 1        |                                         |
| 24          | 06-7774     | NM 20732                             | Nut, Camshaft Sprocket           | 1        | •••••                                   |
| 25          | 06-7689     | NM 17806                             | Chain, Camshaft                  | 1        | •••••                                   |
| 26          | 06-4647     |                                      | Slipper, Tensioner               | 1        | •••••                                   |
| 27          | 06-7575     | NMT 2218                             | Backing Plate, Tensioner         | 2        | •                                       |
| 28          | 06-2665     |                                      | Stud, Tensioner                  | 2        | •••••                                   |
| 29          | 06-7700     | NM 18202                             | Washer, Tensioner                | 2        | ••••                                    |
| 30          | 06-2692     |                                      | Nut Tensioner                    | 2        | •                                       |
| 31          | 06-7526     | NMT 2008                             | Sealing Washer, T.S. Bearing     | 1        | ••••••                                  |
| 32          | 06-3838 †   | •                                    | Piston Complete                  | 2        |                                         |
| 33          | 06-7958 * † | R26640K                              | Ring Set, Piston, STD.           | 2        |                                         |
| 34          | 06-3842     |                                      | Wrist Pin                        | 2        |                                         |
| 35          | 06-7834     | NM 23276                             | Circlip                          | 4        | *************                           |