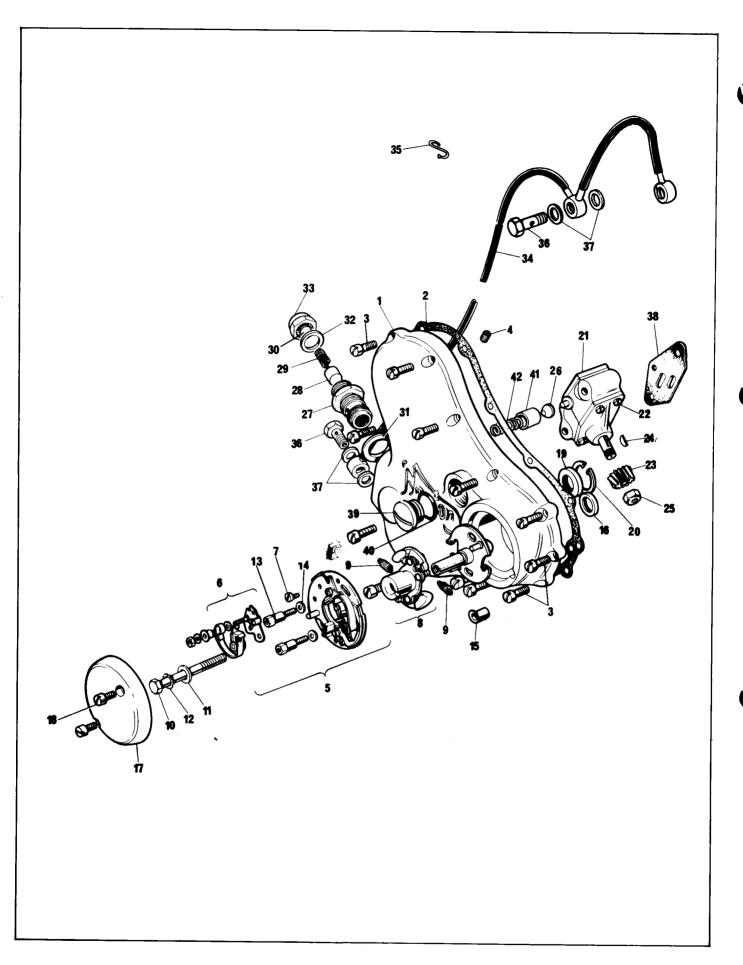

<sup>\*</sup> Only available in pairs

Engine: Contact Breaker, Timing Cover, Oil Pump, Oil Pressure Relief Valve

# Engine: Contact Breaker, Timing Cover, Oil Pump, Oil Pressure Relief Valve

| Ref.<br>No. | Part<br>No. | Maker's or<br>Superseded<br>Part No. | Description                    | Quantity | Bin<br>No.                              |
|-------------|-------------|--------------------------------------|--------------------------------|----------|-----------------------------------------|
| 1           | 06-6161     |                                      | Timing Cover                   | 1        |                                         |
| 2           | 06-1092     |                                      | Gasket, Timing Cover           | 1        | ************                            |
| 3           | 06-5533     |                                      | Screw, Timing Cover            | 12       | ************                            |
| 4           | 06-7600     | NME4591                              | Plug, Oilway                   | 1        | ************                            |
| 5           | 06-8110     | 54425160                             | Contact Breaker Plate Assembly | 1        | ***********                             |
| 6           | 19-1948     | 60600271                             | Points Set                     | 2        | ************                            |
| 7           | 99-0769     | 54419220                             | Eccentric Screw                | 2        | ************                            |
| 8           | 06-8047     | 54426429                             | Auto Advance Mechanism         | 1        |                                         |
| 9           | 06-8046     | 54412229                             | Spring Set                     | 1        | ***********                             |
| 10          | 06-0720     |                                      | Bolt, Contact Breaker Cam      | 1        | *************                           |
| 11          | 06-7577     | NMT2221                              | Plain Washer, Cam              | 1        | ************                            |
| 12          | 01-5306     |                                      | Spring Washer, Cam             | 1        | ***********                             |
| 13          | 06-1281     |                                      | Screw, Contact Breaker         | 2        | ************                            |
| 14          | 02-9984     |                                      | Washer                         | 2        | *************************************** |
| 15          | 06-1093     |                                      | Seal for Lead                  | 1        | *************                           |
| 16          | 06-3609     |                                      | Oil Seal, Contact Breaker      | 1        | *************                           |
| 17          | 06-1087     |                                      | Cover                          | 1        | *************************************** |
| 18          | 06-1105     |                                      | Screw, Cover                   | 2        | ***********                             |
| 19          | 04-8023     |                                      | Oil Seal                       | 1        | **********                              |
| 20          | 04-8079     |                                      | Circlip, Oil Seal              | 1        | **********                              |
| 21          | 06-6193     |                                      | Oil Pump Complete              | 1        | ***********                             |
| 22          | 06-7648     | NM15512                              | Screw, Cover                   | 4        | ************                            |
| 23          | 06-7890     | NM24733                              | Worm Gear, Oil Pump            | 1        | ************                            |
| 24          | 06-2609     |                                      | Key, Worm Gear                 | 1        | **********                              |
| 25          | 06-3024     |                                      | Nut, Worm Gear                 | 1        | ***********                             |
| 26          | 06-6190     |                                      | Sealing Washer, Feed Bush      | 1        | ;                                       |
| 27          | 06-6195     |                                      | Body, Pressure Release Valve   | 1        | ***********                             |
| 28          | 06-7540     | NMT2054                              | Piston                         | 1        | ***********                             |
| 29          | 06-7544     | NMT2061                              | Spring                         | 1        | ***********                             |
| 30          | 06-7646     | NM15404                              | Shim                           | 5        | ***********                             |
| 31          | 06-7542     | NMT2058                              | Washer, Relief Valve Union     | 1        | ************                            |
| 32          | 06-7541     | NMT2057                              | Washer, Relief Valve Nut       | 1        | ************                            |
| 33          | 06-7543     | NMT2060                              | Nut, Relief Valve              | 1        | *************                           |
| 34          | 06-5561     |                                      | Pipe, Rocker Feed              | 1        | •••••                                   |
| 35          | 06-5050     |                                      | Clip, Rocker Feed Pipe         | 1        |                                         |
| 36          | 06-7696     | NM18101                              | Bolt, Banjo                    | 3        | ***********                             |
| 37          | 06-7522     | NMT1084                              | Alloy Washer                   | 6        | ***********                             |
| 38          | 06-2447     |                                      | Gasket, Pump to Crankcase      | 1        | ************                            |
| 39          | 06-6165     |                                      | Plug                           | 1        | *************************************** |
| 40          | 06-6166     |                                      | 'O' Ring                       | 1        | *************************************** |
| 41          | 06-6199     |                                      | Plunger                        | 1        | **********                              |
| 42          | 06-6198     |                                      | Spring                         | 1        | ************                            |