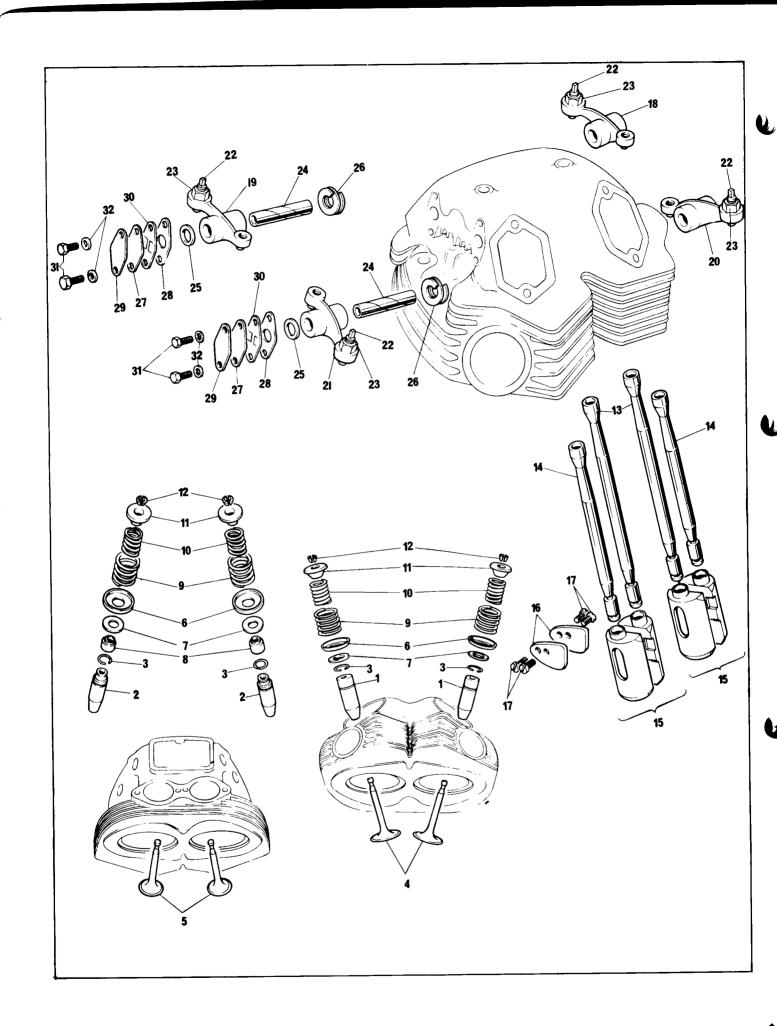

**Engine: Valve Gear** 

# Engine: Valve Gear 3

| Ref. | Part      | Maker's or<br>Superseded |                                     |          | Bin                                     |
|------|-----------|--------------------------|-------------------------------------|----------|-----------------------------------------|
| No.  | No.       | Part No.                 | Description                         | Quantity | No.                                     |
| 1    | 06-5024   |                          | Valve Guide, Exhaust                | 2        | *************                           |
| 2    | 06-5027   |                          | Valve Guide, Inlet                  | 2        | •••••                                   |
| 3    | 01-1111   |                          | Circlip, Valve Guide                | 4        | •••••                                   |
| 4    | 06-5115   |                          | Valve, Exhaust                      | 2        | •••••                                   |
| 5    | 06-4034   |                          | Valve, Inlet                        | 2        |                                         |
| 6    | 06-1399   |                          | Seat, valve, Spring                 | 4        | •••••                                   |
| 7    | 06-7845   | NM23392                  | Heat Insulator                      | 4        |                                         |
| 8    | 06-7823   |                          | Seal, Valve Stem, Inlet             | 2        |                                         |
| 9    | 06-2726   | NM22839                  | Spring, Valve, Inner                | 4        |                                         |
| 10   | 06-7822   | NM22838                  | Spring, Valve, Outer                | 4        |                                         |
| 11   | 06-7506   | NMT186                   | Collar, Valve                       | 2 pairs  |                                         |
| 12   | 06-7507 * | NMT187                   | Split Collet                        | 4        |                                         |
| 13   | 06-7940   | NM25515                  | Pushrod, Inlet, Complete (pairs)    | 2        |                                         |
| 14   | 06-7941   | NM25516                  | Pushrod, Exhaust, Complete (pairs)  | 2        |                                         |
| 15   | 06-7820 * | NM22771-2                | Tappet                              | 1 pair   |                                         |
| 16   | 06-3092   |                          | Plate, Tappet Location              | 2        |                                         |
| 17   | 06-7560   | NMT2143                  | Screw, Location Plate               | 4        |                                         |
| 18   | 06-2473   |                          | Rocker, Inlet L.H. with Ball End    | 1        |                                         |
| 19   | 06-2471   |                          | Rocker, Inlet R.H. with Ball End    | 1        |                                         |
| 20   | 06-2474   |                          | Rocker, Exhaust, L.H. with Ball End | 1        |                                         |
| 21   | 06-2472   |                          | Rocker, Exhaust, R.H. with Ball End | 1        |                                         |
| 22   | 06-7546   | NMT2074                  | Adjuster                            | 4        |                                         |
| 23   | 06-7508   | NMT232                   | Nut, Adjuster                       | 4        |                                         |
| 24   | 06-7924   | NM25350                  | Spindle, Rocker                     | 4        | *************************************** |
| 25   | 06-7697   | NM18102                  | Washer, Rocker Thrust               | 4        | •••••                                   |
| 26   | 06-7698   | NM18103                  | Spring Washer, Rocker               | 4        |                                         |
| 27   | 06-7580   | NMT2240                  | Paper Gasket, Rocker Plate          | 4        | •••••                                   |
| 28   | 06-7550   | NMT 2083                 | Paper Gasket, Rocker Spindle        | 4        | •••••                                   |
| 29   | 06-7579   | NMT2239                  | Lock Plate                          | 4        | •••••                                   |
| 30   | 06-7578   | NMT2238                  | Retaining Plate                     | 4        | •••••                                   |
| 31   | 06-3124   |                          | Bolt                                | 8        | •••••                                   |
| 32   | 06-3129   |                          | Copper Washer                       | 8        | •••••                                   |