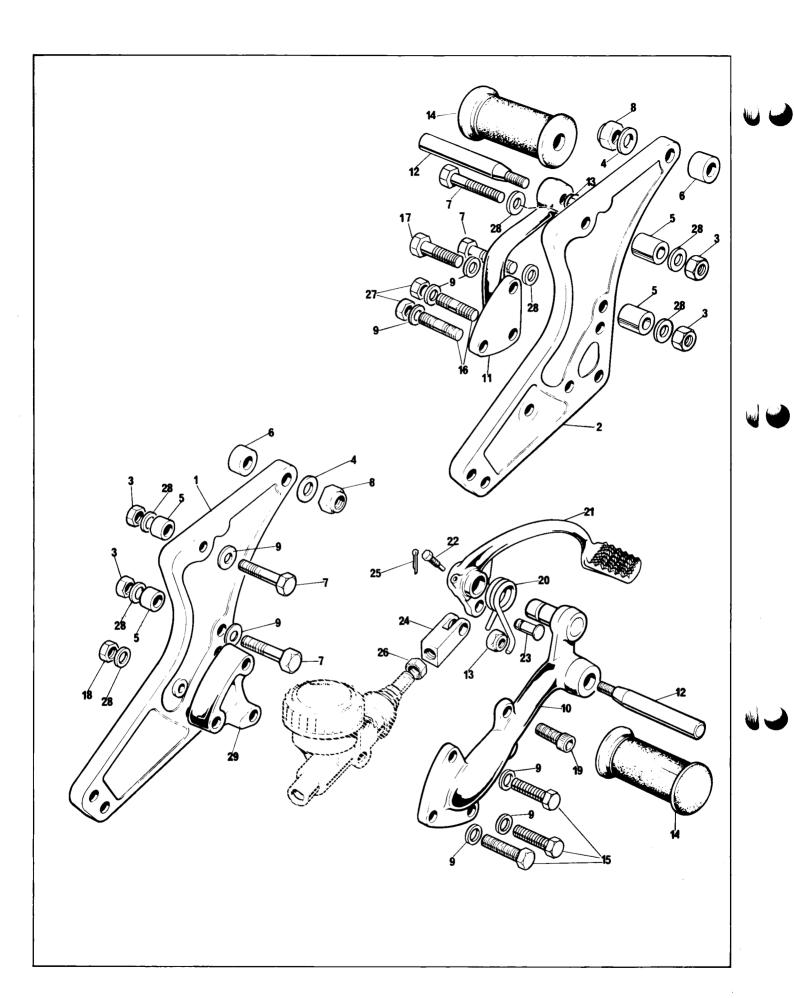

Pedal, Rear Brake 18 Petrol Taps 30 Petrol Filler Cap 30 Police Horns 34 Pistons 1 Pushrods 3

Rectifier 31
Reflector, Front 31
Rim, Front 22
Rim, Rear 23
Reflector, Rear 29
Rocker Gear 3
Rocker Oil Pipes 4

Seat 28 Service Tools - Preface Shocks (Suspension Units) 16 Skid Plate 35 Spark Plugs 31 Solenoid 12 Speedometer 34 Speedometer Gearbox 23 Sprocket, Engine 11 Sprocket, Rear 23 Sprocket, Gearbox 6 Stand, Centre 17 Stand, Prop 17 Starter, Electric 12 Steering Head Bearings 21 Sumpshield 35 Support Plates, Footrests 18 Swinging Arm 16 Switch, Stop, Rear 19 Switch, Light 24 Switch, Dip etc. 24 Switch, Direction Indicator etc. 24 Switch, Master 32 Switch, Neutral Indicator 6