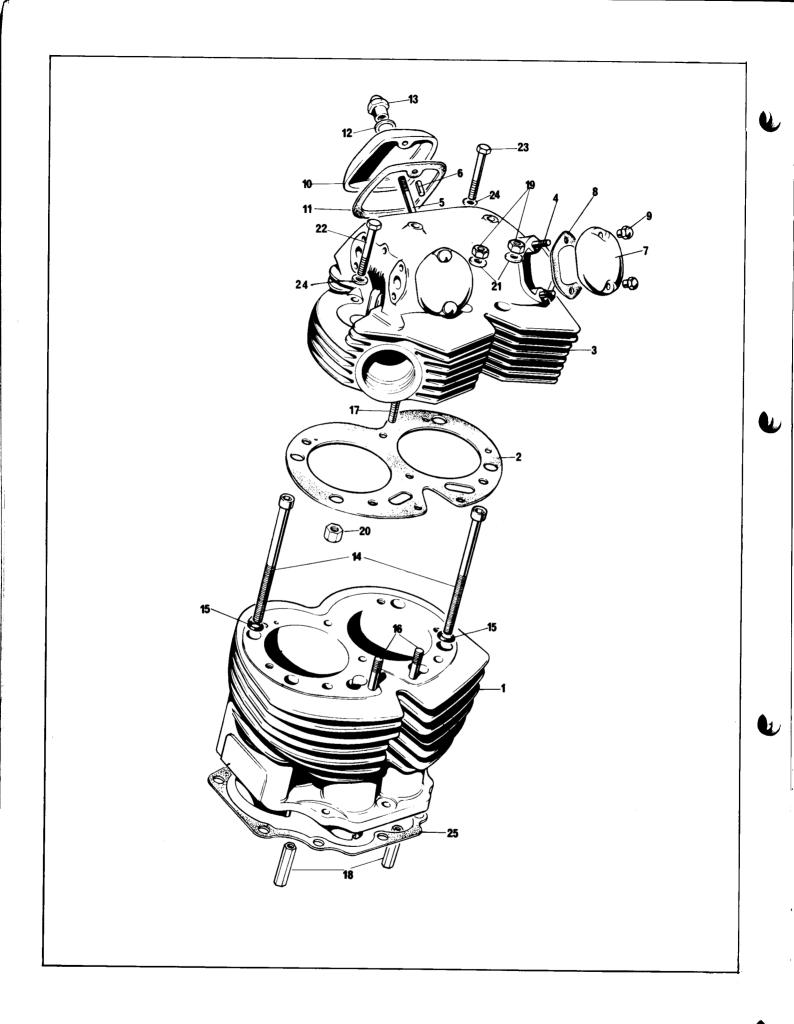

<sup>†</sup> For undersizes/oversize see preface

<sup>\*</sup> Only available in sets

**Engine: Cylinder, Cylinder Head** 

# Engine: Cylinder, Cylinder Head

| Ref.<br>No. | Part<br>No. | Maker's or<br>Superseded<br>Part No. | Description                       | Quantity  | Bin<br>No.                              |
|-------------|-------------|--------------------------------------|-----------------------------------|-----------|-----------------------------------------|
| 1           | 06-5074     |                                      | Cylinder                          | 1         |                                         |
| 2           | 06-5051     |                                      | Gasket (Eyeletted), Cylinder Head | 1         |                                         |
| 3           | 06-3830     |                                      | Cylinder Head with Guides         | 1         |                                         |
| 4           | 06-7582     | NMT2252                              | Stud, Front Rocker Cover          | 4         |                                         |
| 5           | 06-7693     | NM18033                              | Stud, Rear Rocker Cover           | 1         |                                         |
| 6           | 00-0579     |                                      | Dowel, Rocker Cover               | 1         |                                         |
| 7           | 06-7694     | NM18093A                             | Cover, Rocker, Front              | 2         |                                         |
| 8           | 06-7554     | NMT2088                              | Gasket, Front Cover               | 2         | *************************************** |
| 9           | 06-7552     | NMT2085                              | Nut, Front Cover                  | 4         |                                         |
| 10          | 06-7695     | NM18094A                             | Cover, Rocker, Rear               | 1         |                                         |
| 11          | 06-7551     | NMT2084                              | Gasket, Rear Cover                | 1         | •••••                                   |
| 12          | 06-7549     | NMT2082                              | Washer, Rear Cover                | 1         |                                         |
| 13          | 06-7562     | NMT2162                              | Nut, Rear Cover                   | 1         |                                         |
| 14          | 06-3085     |                                      | Through-Bolt, Cylinder            | 4         | •••••                                   |
| 15          | 06-4147     |                                      | Washer                            | 4         | *************************************** |
| 16          | 06-7561     | NMT2161                              | Stud, Cylinder to Head            | 2         |                                         |
| 17          | 06-7885     | NM24389                              | Stud, Cylinder to Head            | 3         | •••••                                   |
| 18          | 06-3192     |                                      | Nut,                              | 2         | ••••                                    |
| 19          | 06-7529     | NMT2017                              | Nut                               | 2         | •••••                                   |
| 20          | 06-7870     | NM24250                              | Nut                               | 1         | •••••                                   |
| 21          | 60-2321     | 000011                               | Washer                            | 2         | ******                                  |
| 22          | 06-0401     |                                      | Bolt, Cylinder to Head            | 4         | ************                            |
| 23          | 06-7918     | NM25313                              | Bolt, Short, Cylinder to Head     | 1         |                                         |
| 24          | 01-6213     |                                      | Washer                            | 5         |                                         |
| 25          | 06-3812     |                                      | Gasket, Cylinder Base             | 1         | ***********                             |
| Not Illus.  | 06-6591     |                                      | Plate, Compression                | Available |                                         |