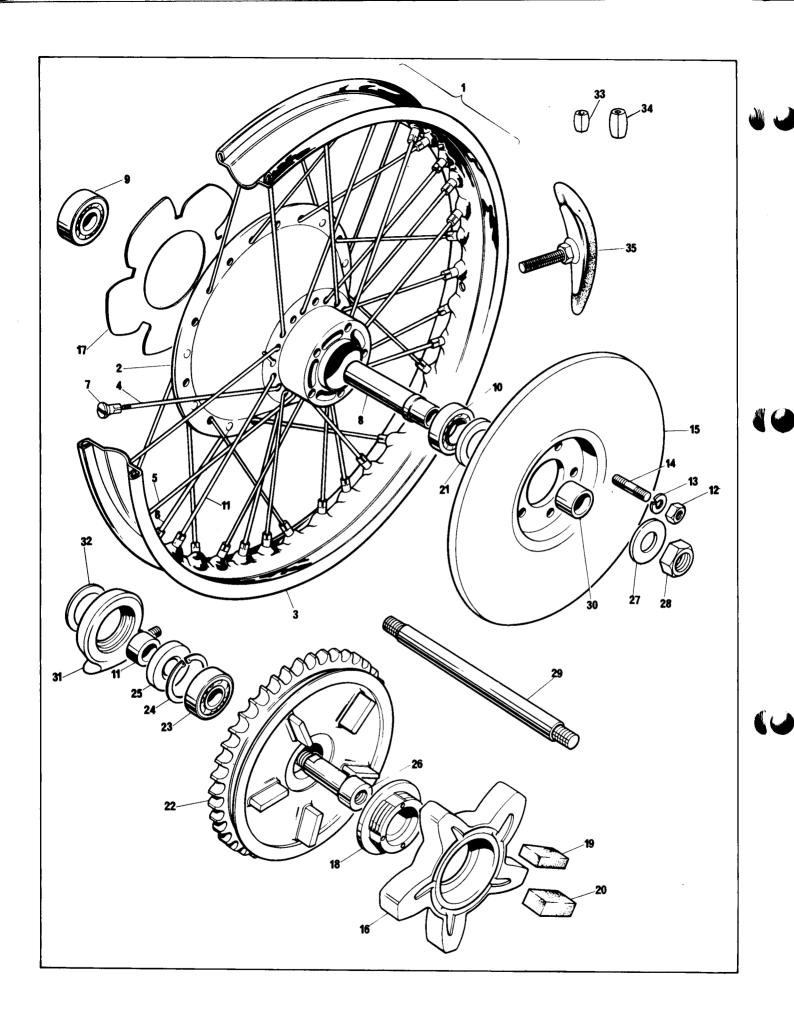

The engine and frame number should be quoted in full in any correspondence relating to the machine.