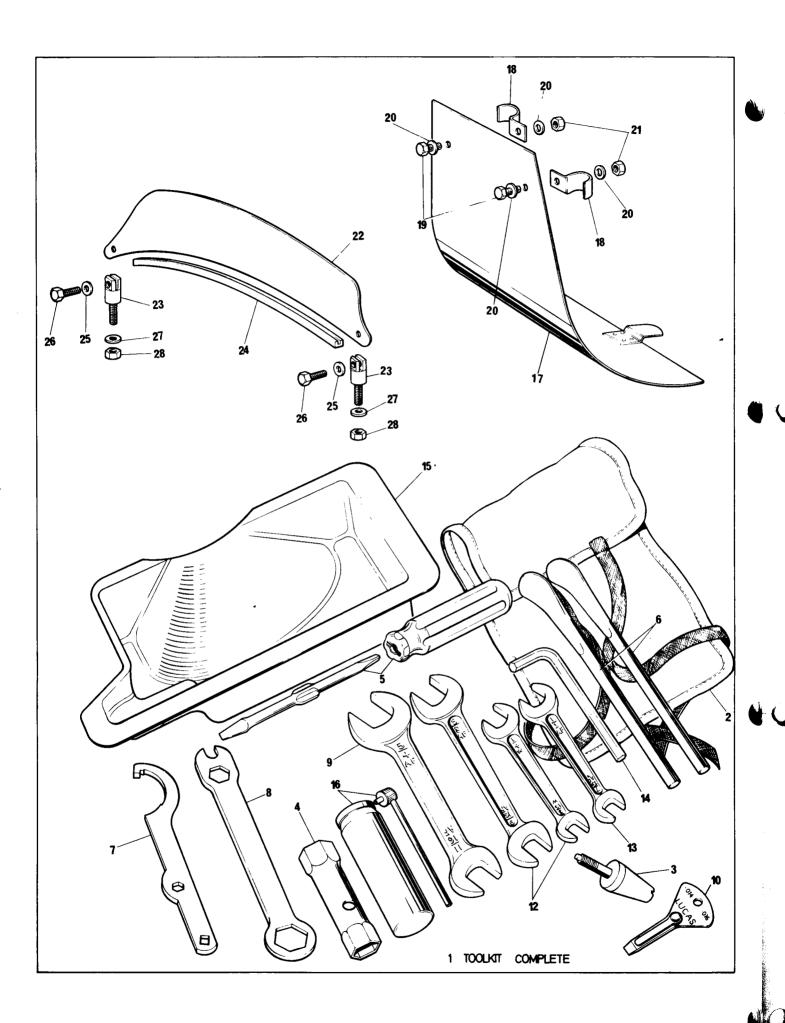

### Service Tools - Mark III

The following tools are common to Mark II Models. Further Mark III tools will be available shortly and will be the subject of a separate Tools Catalogue.

| Part<br>No. | Maker's or<br>Superseded<br>Part No | Description                                    | Quantity | Bin<br>No.                              |
|-------------|-------------------------------------|------------------------------------------------|----------|-----------------------------------------|
| 06-4622     |                                     | Wrench, Strap                                  |          |                                         |
| 06-4297     |                                     | Puller, Cam Sprocket/Engine Sprocket/Clutch Hu | пр       |                                         |
| 06-0949     |                                     | Lockwasher, Auto Advance                       |          |                                         |
| 06-0999     |                                     | Compression Tool, Clutch Spring                |          | *                                       |
| 06-4298     |                                     | Slide Hammer, Rocker Spindle/Auto Advance      |          |                                         |
| 06-3968     |                                     | Spanner, Exhaust Lockring                      |          | *************************************** |
| 06-1359     |                                     | Tool, Camshaft Oil Seal                        |          | *************************************** |
| 06-7624     | NM12093                             | Box Spanner, Gearbox Sprocket Nut/Crankcase F  | Filter   | *************************************** |
| 06-7524     | ET2003                              | Extractor, Timing Pinion                       |          | *************************************** |
| 06-3964     |                                     | Extractor and Inserter, Valve Guide            |          | *************************************** |
| 06-3965     |                                     | Peg Spanner, Master Cylinder End Plug          |          | *************                           |
| 06-4292     |                                     | Drift and Handle Set, Crankshaft/CB, Oil Seal  |          | *************                           |
| 06-3969     |                                     | Face Cutter, Valve Seat                        |          | *************************************** |
| 06-6473     |                                     | Peg Assembly Timing                            |          | *************************************** |
| 06-6532     |                                     | Adjusting Tool, Isolastic                      |          | *************************************** |
| <b></b>     |                                     | rajading 1001, 1301d3110                       |          | ***********                             |