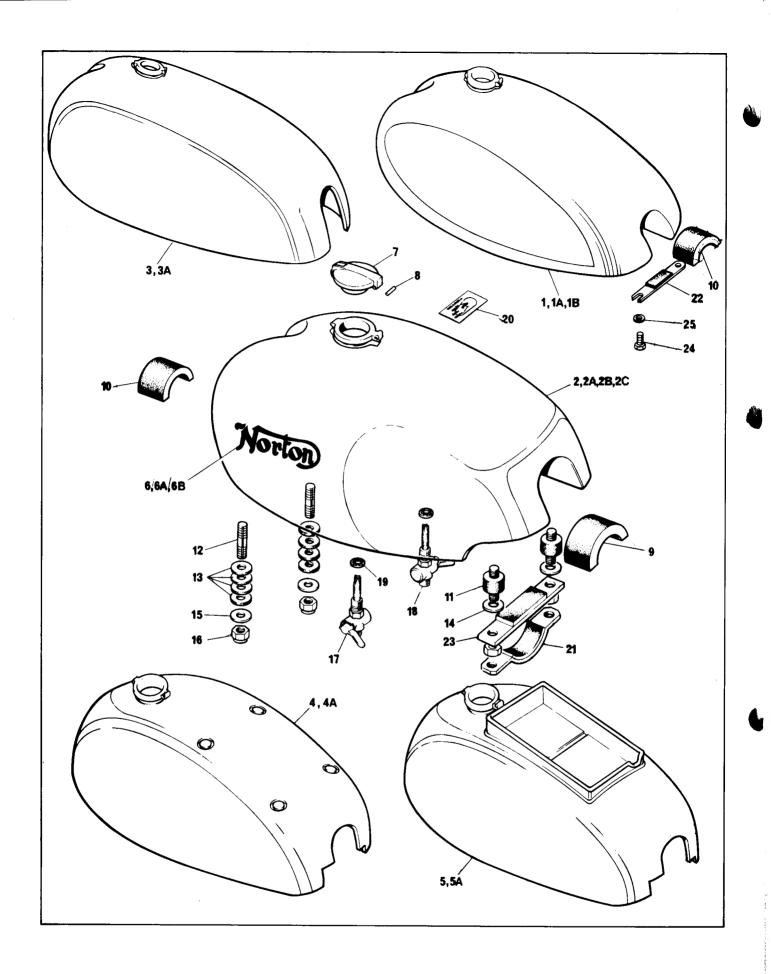

### **COLORS**

Gas tank

Red, Silver, Black —Interstate
Red, White, Black — Roadster

Side Cover and Oil Tank

Black, White — Interpol
Black — Hi-Rider (Tank Only)

When ordering colored parts, always quote the color required as well as using the part number suffix.