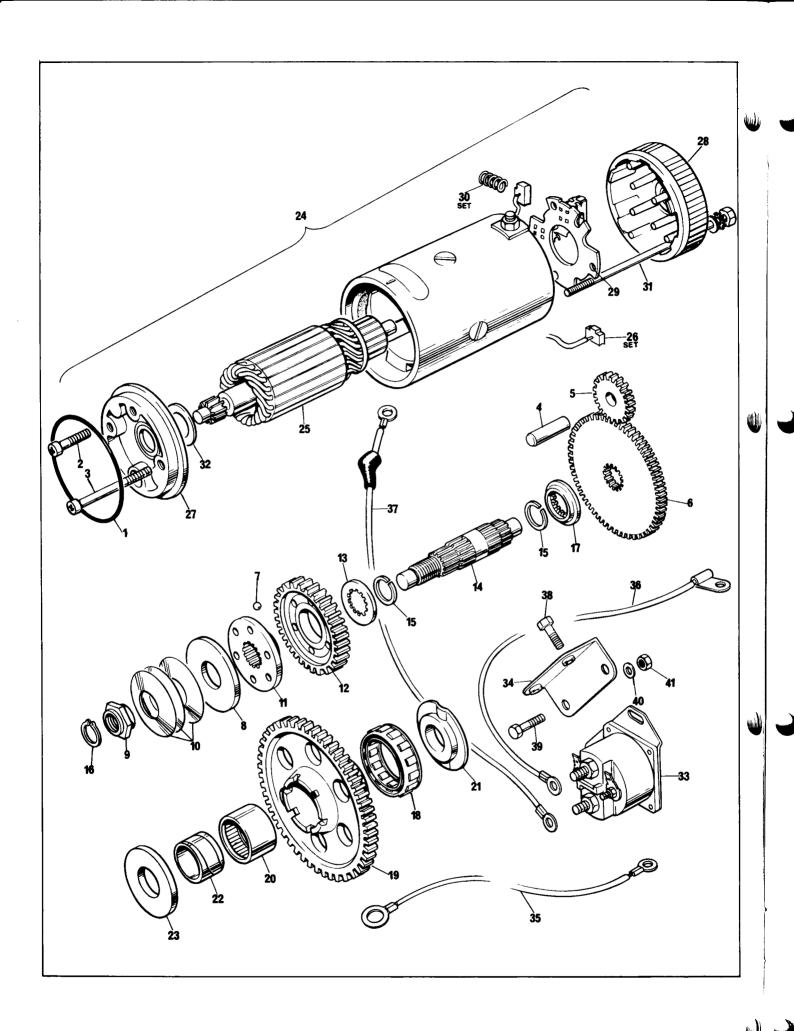

|
| 30          | 06-7894     | NM24948                              | Washer, Rotor                    | 1        | •••••                                   |
| 31          | 06-4680     |                                      | Nut, Rotor                       | 1        |                                         |
| 32          | 06-4681     |                                      | Sprocket, Engine                 | 1        |                                         |
| 33          | 06-7595     | NME3682                              | Key, Engine Sprocket             | 1        | *************************************** |
| 34          | 06-6050     |                                      | Circlip                          | 1        | **************                          |



**Electric Start** 

# Electric Start 12

| Ref. | Part     | Maker's or<br>Superseded |                                |                                       | Bin                                     |
|------|----------|--------------------------|--------------------------------|---------------------------------------|-----------------------------------------|
| No.  | No.      | Part No.                 | Description                    | Quantity                              | No.                                     |
| 1    | 06-4704  |                          | 'O' Ring                       | 1                                     |                                         |
| 2    | 06-4729  |                          | Screw                          | 2