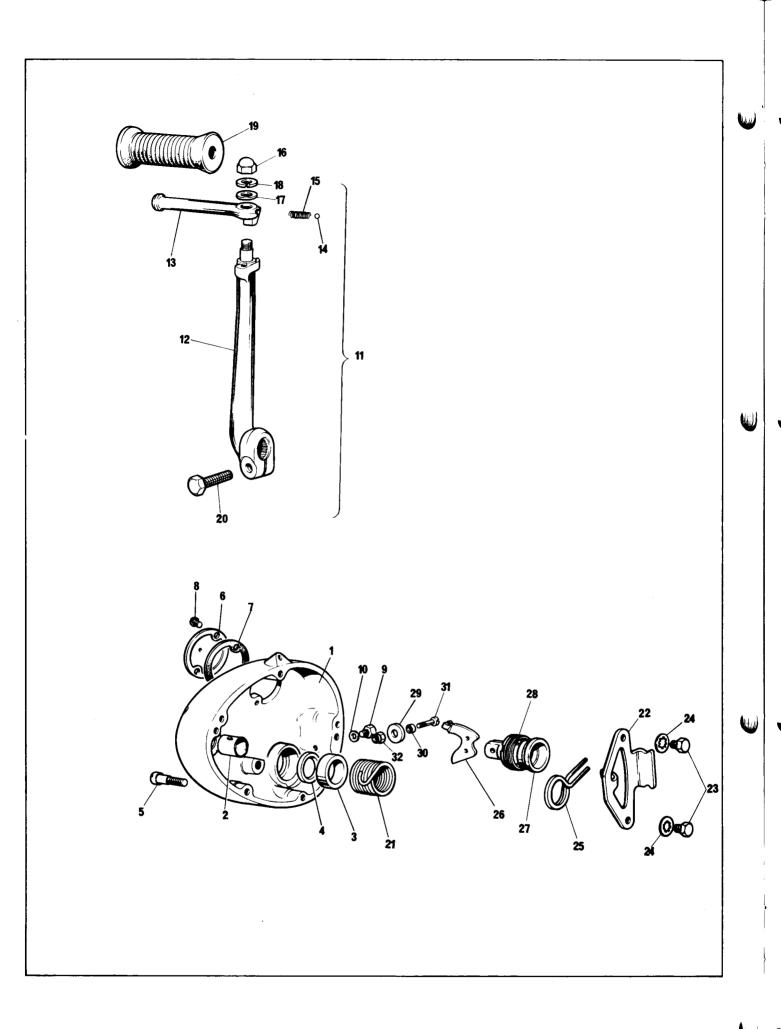

Gearbox: Outer Cover, Kickstart

## Gearbox: Outer Cover, Kickstart

| _ |   |   |
|---|---|---|
|   | r |   |
| _ | ٠ | s |
|   |   | ) |
| • |   | • |

| Ref. | Part    | Maker's or<br>Superseded |                            | O        | Bin                                     |
|------|---------|--------------------------|----------------------------|----------|-----------------------------------------|
| No.  | No.     | Part No.                 | Description                | Quantity | No.                                     |
| 1    | 06-5211 |                          | Cover, Gearbox Outer       | 1        |                                         |
| 2    | 06-5184 |                          | Bush, Outer, Gearshift     | 1        |                                         |
| 3    | 04-0472 |                          | Bush, Outer, Kickstart     | 1        |                                         |
| 4    | 06-6145 |                          | Oil Seal, Kickstart Shaft  | 1        |                                         |
| 5    | 00-0482 |                          | Screw, Outer Cover         | 5        |                                         |
| 6    | 06-5517 |                          | Cover, Inspection          | 1        |                                         |
| 7    | 04-0057 |                          | Gasket, Inspection Cover   | 1        |                                         |
| 8    | 00-0450 |                          | Screw, Inspection Cover    | 2        |                                         |
| 9    | 04-0137 |                          | Bolt, Oil Level            | 1        |                                         |
| 10   | 00-0203 |                          | Sealing Washer, Level Bolt | 1        | *************************************** |
| 11   | 12-1018 |                          | Kickstart Complete         | 1        |                                         |
| 12   | 06-6397 |                          | Crank                      | 1        | •••••                                   |
| 13   | 06-6398 |                          | Pin                        | 1        | •                                       |
| 14   | 06-6400 |                          | Ball                       | 1        | *************************               |
| 15   | 06-6399 |                          | Spring                     | 1        | *************************************** |
| 16   | 06-0550 |                          | Domed Nut                  | 1        |                                         |
| 17   | 60-2349 |                          | Plain Washer               | 1        |                                         |
| 18   | 04-0433 |                          | Spring Washer              | 1        |                                         |
| 19   | 03-3218 |                          | Rubber                     | 1        |                                         |
| 20   | 06-0599 |                          | Pinch Bolt                 | 1        |                                         |
| 21   | 04-0475 |                          | Spring, Kickstart Return   | 1        |                                         |
| 22   | 06-4049 |                          | Plate, Stop, Gearshift     | 1        |                                         |
| 23   | 04-1400 |                          | Bolt, Stop Plate           | 2        |                                         |
| 24   | 01-4117 |                          | Washer                     | 2        |                                         |
| 25   | 04-0479 |                          | Spring, Return             | 1        |                                         |
| 26   | 06-0715 |                          | Lever, Clutch Operating    | 1        |                                         |
| 27   | 04-0059 |                          | Body, Operation Lever      | 1        |                                         |
| 28   | 04-0003 |                          | Lockring                   | 1        |                                         |
| 29   | 04-0060 |                          | Roller, Clutch Operating   | 1        |                                         |
| 30   | 04-0065 |                          | Sleeve, Roller             | 1        | •••••                                   |
| 31   | 00-0457 |                          | Screw, Roller              | 1        | •••••                                   |
| 32   | 01-1846 |                          | Nut, Roller                | 1        | •••••                                   |