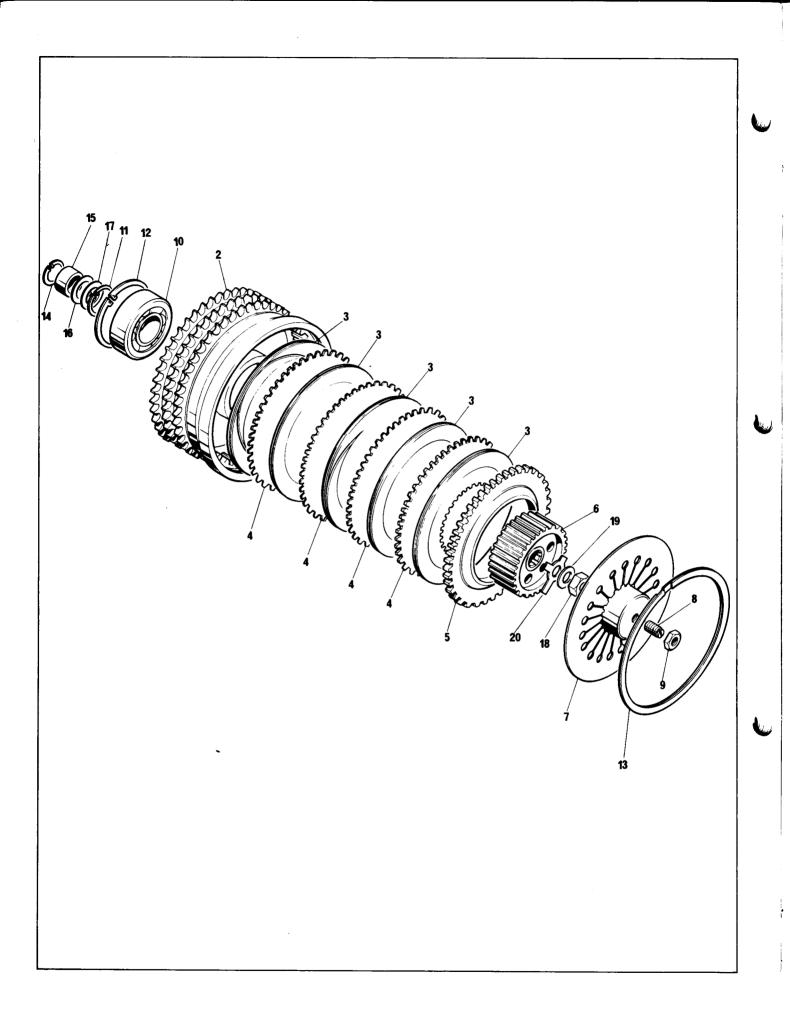

Clutch

# Clutch

9

| Ref. | Part    | Maker's or<br>Superseded |                               |          | Bin                                     |
|------|---------|--------------------------|-------------------------------|----------|-----------------------------------------|
| No.  | No.     | Part No.                 | Description                   | Quantity | No.                                     |
| 1    | 06-4644 |                          | Clutch Complete               | 1        | ***********                             |
| 2    | 06-2482 |                          | Sprocket with Backplate       | 1        | *************************************** |
| 3    | 06-3741 |                          | Plate, Sintered, Friction     | 5        | *************************************** |
| 4    | 06-0746 |                          | Plate, Plain                  | 4        | *************************************** |
| 5    | 06-3768 |                          | Plate, Pressure               | 1        | •••••                                   |
| 6    | 06-3979 |                          | Centre                        | 1        | *************************************** |
| 7    | 06-0770 |                          | Plate, Spring                 | 1        | •••••                                   |
| 8    | 06-1179 |                          | Adjuster                      | 1        | ••••••                                  |
| 9    | 06-0005 |                          | Nut, Clutch Adjuster          | 1        | *************************************** |
| 10   | 06-0750 |                          | Bearing                       | 1        | *************************************** |
| 11   | 06-0753 |                          | Circlip, Inner                | 1        | *************************************** |
| 12   | 06-0754 |                          | Circlip, Outer                | 1        | *************************************** |
| 13   | 06-0751 |                          | Circlip, Spring               | 1.       | *************************************** |
| 14   | 06-0752 |                          | Circlip, Clutch Location      | 1        | •••••                                   |
| 15   | 06-0747 |                          | Spacer, Clutch Location       | 1        | *************************************** |
| 16   | 06-0894 |                          |                               | 1        | *************************************** |
| 17   | 06-0895 |                          | Shim, Clutch Location .036 in | AR       | •••••                                   |
| 18   | 04-0373 |                          | Shim, Clutch Location .036 in | AR       | ••••••                                  |
| 19   | 06-3447 |                          | Nut, Clutch Securing          | 1        | •••••                                   |
| 20   | 06-3459 |                          | Washer                        | 1        | •••••                                   |
| 20   | 00-3408 |                          | Tab Washer                    | 1        | •••••                                   |