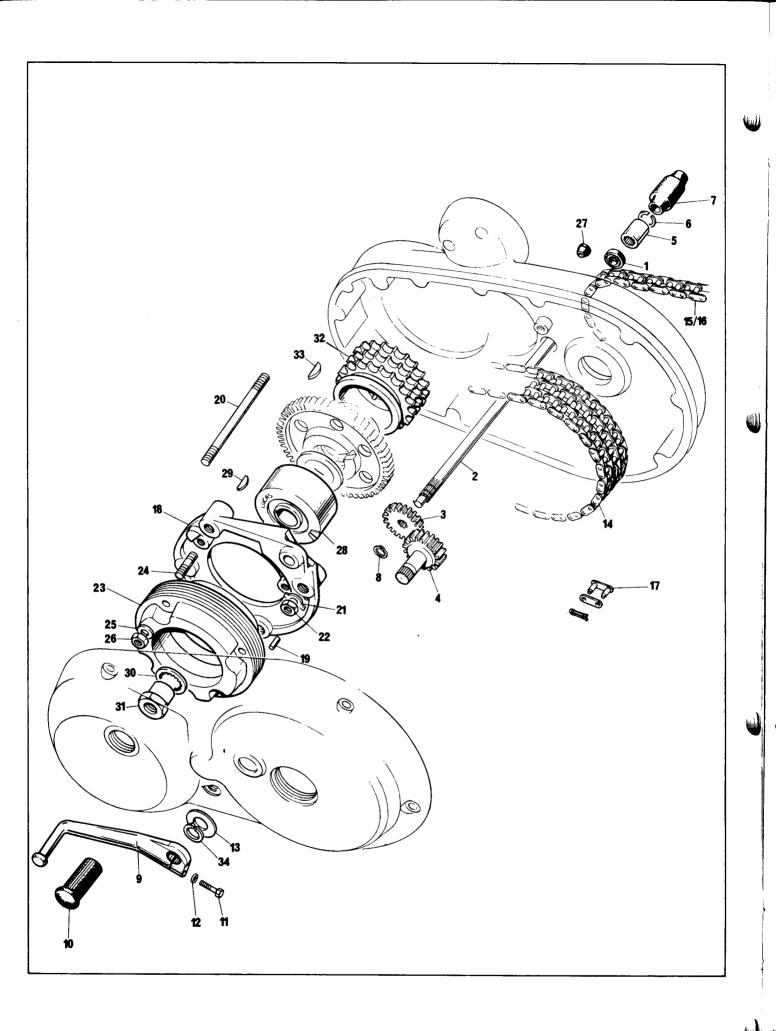

Engine: Crankcases, Filter, Breather, Tachometer Drive

# Engine: Crankcases, Filter, Breather, Tachometer Drive

| Ref. | Part    | Maker's or<br>Superseded |                               |          | Bin                                     |
|------|---------|--------------------------|-------------------------------|----------|-----------------------------------------|
| No.  | No.     | Part No.                 | Description                   | Quantity | No.                                     |
| 1    | 06-5666 |                          | Crankcase Halves Assembled    | 1        |                                         |
| 2    | 06-7621 | NM11790                  | Dowel                         | 2        |                                         |
| 3    | 06-2621 |                          | Dowel                         | 2        |                                         |
| 4    | 06-5428 |                          | Bush, Camshaft, Timing Side   | 2        |                                         |
| 5    | 06-5425 |                          | Bush, Camshaft, Drive Side    | 2        |                                         |
| 6    | 06-2638 |                          | Grub Screw, Oil Stop          | 1        |                                         |
| 7    | 06-7786 | NM21287                  | Dowel, Junction Block         | 1        | •••••                                   |
| 8    | 06-2685 |                          | Screw, D.S. to T.S. Crankcase | 2        | *************************************** |
| 9    | 06-4200 |                          | Tube, Breather                |          | ************                            |
| 10   | 06-6006 |                          | Plug Timing                   | 1        | *************************************** |
| 11   | 06-6007 |                          | Washer                        | 1        | *************************************** |
| 12   | 06-4118 |                          | Bearing, Main                 | 2        | *************************************** |
| 13   | 06-7567 | NMT2187                  | Oil Seal, Main Bearing        | 1        |                                         |
| 14   | 06-5245 |                          | Circlip                       | 1        | •••••                                   |
| 15   | 06-7569 | NMT2196A                 | Shim                          | AR       | •••••                                   |
| 16   | 06-3824 |                          | Stud, Stepped, Cylinder       | 4        |                                         |
| 17   | 06-2639 |                          | Stud, Front, Cylinder         | 1        | *************************************** |
| 18   | 06-6499 |                          | Washer                        | 4        | ••••••                                  |
| 19   | 06-4147 | NM24252                  | Washer                        | 4        |                                         |
| 20   | 06-2651 |                          | Nut                           | 1        | •••••                                   |
| 21   | 06-3825 |                          | Nut                           | 1        | •••••                                   |
| 22   | 60-2321 | 18316                    | Oil Pump Washer               | 2        |                                         |
| 23   | 14-0219 | 27836                    | Oil Pump Bolt                 | 2        |                                         |
| 24   | 06-2663 |                          | Bolt, Long, Crankcase         | 1        | •••••                                   |
| 25   | 14-0302 | 060348                   | Nut                           | 1        | •••••                                   |
| 26   | 14-0218 |                          | Bolt, Short                   | 1        | •••••                                   |
| 27   | 60-2348 | 30859                    | Washer                        | 1        | ••••••                                  |
| 28   | 14-0302 | 060348                   | Nut                           | 1        | •••••                                   |
| 29   | 06-2662 |                          | Stud, Crankcase Top Front     | 1        | •••••                                   |
| 30   | 06-7577 | NMT2221                  | Washer, Crankcase Stud        | 1        | •••••                                   |
| 31   | 14-0301 | 26947                    | Nut, Crankcase Stud           | 1        | •••••                                   |
| 32   | 06-4787 |                          | Stud, Crankcase Top Rear      | 1        |                                         |
| 33   | 01-6213 |                          | Washer, Crankcase Stud        | 1        | •••••                                   |
| 34   | 14-0303 | 21998                    | Nut, Crankcase Stud           | 1        | •••••                                   |
| 35   | 06-4188 |                          | Plug, Magnetic, Sump          | 1        | •••••                                   |
| 36   | 06-2624 | •                        | Washer, Plug                  | 1        | *************************************** |
| 37   | 06-5201 |                          | Gear, Tachometer              | 1        | •••••                                   |
| 38   | 06-2670 |                          | Screw                         | 2        | •                                       |
| 39   | 06-5203 |                          | 'O' Ring                      | 1        | ***********                             |
| 40   | 06-5200 |                          | Housing                       | 1        | •••••                                   |
| 41   | 06-3056 |                          | Gasket, Tachometer Housing    | 1        | •••••                                   |
| 42   | 06-7676 | NM16945                  | Body, Sump Filter             | 1        | ************                            |
| 43   | 06-7677 | NM16946                  | Filter Gauze                  | 1        | •••••                                   |
| 44   | 06-7678 | NM16947                  | Washer, Filter                | 1 .      | *************************************** |
| 45   | 06-7679 | NM16948                  | Circlip                       | 1        | *************************************** |
| 46   | 06-7680 | NM16949                  | Washer, Filter Body           | 1        | **********                              |