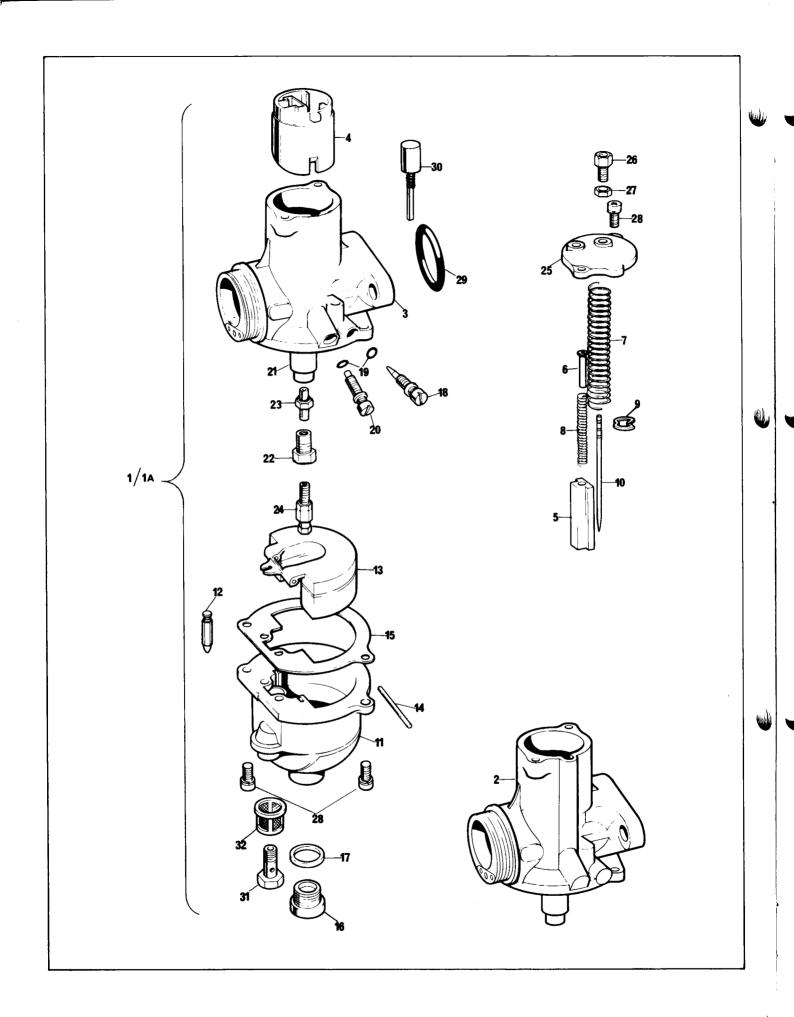

**Engine: Valve Gear** 

# Engine: Valve Gear 3

| Ref. | Part      | Maker's or<br>Superseded |                                     |          | Bin                                     |
|------|-----------|--------------------------|-------------------------------------|----------|-----------------------------------------|
| No.  | No.       | Part No.                 | Description                         | Quantity | No.                                     |
| 1    | 06-5024   |                          | Valve Guide, Exhaust                | 2        | *************                           |
| 2    | 06-5027   |                          | Valve Guide, Inlet                  | 2        | •••••                                   |
| 3    | 01-1111   |                          | Circlip, Valve Guide                | 4        | •••••                                   |
| 4    | 06-5115   |                          | Valve, Exhaust                      | 2        | •••••                                   |
| 5    | 06-4034   |                          | Valve, Inlet                        | 2        |                                         |
| 6    | 06-1399   |                          | Seat, valve, Spring                 | 4        | •••••                                   |
| 7    | 06-7845   | NM23392                  | Heat Insulator                      | 4        |                                         |
| 8    | 06-7823   |                          | Seal, Valve Stem, Inlet             | 2        |                                         |
| 9    | 06-2726   | NM22839                  | Spring, Valve, Inner                | 4        |                                         |
| 10   | 06-7822   | NM22838                  | Spring, Valve, Outer                | 4        |                                         |
| 11   | 06-7506   | NMT186                   | Collar, Valve                       | 2 pairs  |                                         |
| 12   | 06-7507 * | NMT187                   | Split Collet                        | 4        |                                         |
| 13   | 06-7940   | NM25515                  | Pushrod, Inlet, Complete (pairs)    | 2        |                                         |
| 14   | 06-7941   | NM25516                  | Pushrod, Exhaust, Complete (pairs)  | 2        |                                         |
| 15   | 06-7820 * | NM22771-2                | Tappet                              | 1 pair   |                                         |
| 16   | 06-3092   |                          | Plate, Tappet Location              | 2        |                                         |
| 17   | 06-7560   | NMT2143                  | Screw, Location Plate               | 4        |                                         |
| 18   | 06-2473   |                          | Rocker, Inlet L.H. with Ball End    | 1        |                                         |
| 19   | 06-2471   |                          | Rocker, Inlet R.H. with Ball End    | 1        |                                         |
| 20   | 06-2474   |                          | Rocker, Exhaust, L.H. with Ball End | 1        |                                         |
| 21   | 06-2472   |                          | Rocker, Exhaust, R.H. with Ball End | 1        |                                         |
| 22   | 06-7546   | NMT2074                  | Adjuster                            | 4        |                                         |
| 23   | 06-7508   | NMT232                   | Nut, Adjuster                       | 4        |                                         |
| 24   | 06-7924   | NM25350                  | Spindle, Rocker                     | 4        | *************************************** |
| 25   | 06-7697   | NM18102                  | Washer, Rocker Thrust               | 4        | •••••                                   |
| 26   | 06-7698   | NM18103                  | Spring Washer, Rocker               | 4        |                                         |
| 27   | 06-7580   | NMT2240                  | Paper Gasket, Rocker Plate          | 4        | •••••                                   |
| 28   | 06-7550   | NMT 2083                 | Paper Gasket, Rocker Spindle        | 4        | •••••                                   |
| 29   | 06-7579   | NMT2239                  | Lock Plate                          | 4        | •••••                                   |
| 30   | 06-7578   | NMT2238                  | Retaining Plate                     | 4        | •••••                                   |
| 31   | 06-3124   |                          | Bolt                                | 8        | •••••                                   |
| 32   | 06-3129   |                          | Copper Washer                       | 8        | •••••                                   |