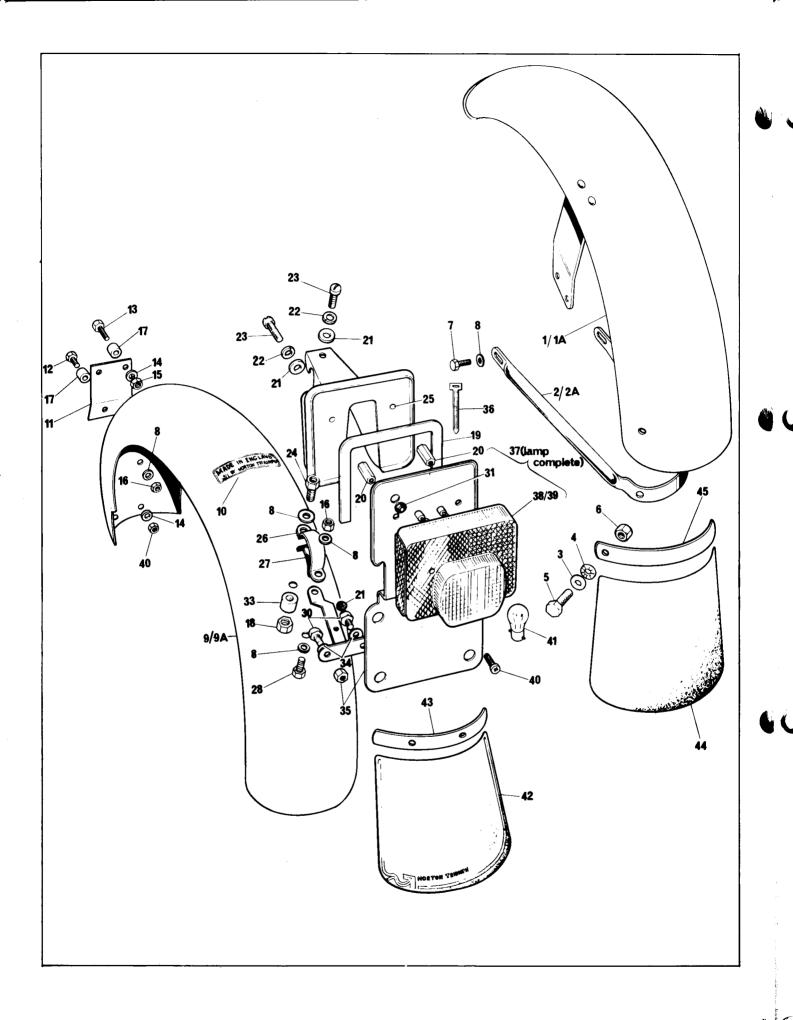

Dampers 16
Direction Indicator Lights 33
Direction Indicator Flasher 32
Disc, Brake 23

Engine Breather 5, 20 Engine Platers 15 Exhaust Mountings 26 Exhaust Pipes 26

Cylinder Head 2

Fairing, Tail Light 29
Fender, Front 29
Fender Rear, 29
Filler Cap, Oil 20
Filler Cap, Petrol 30
Filter, Air 14
Filters, Oil 5, 20
Flasher Lamps 33
Flasher Unit 32
Footpegs, Riders 18
Footpegs, Passenger 26
Forks, Telescopic 21
Frame 17