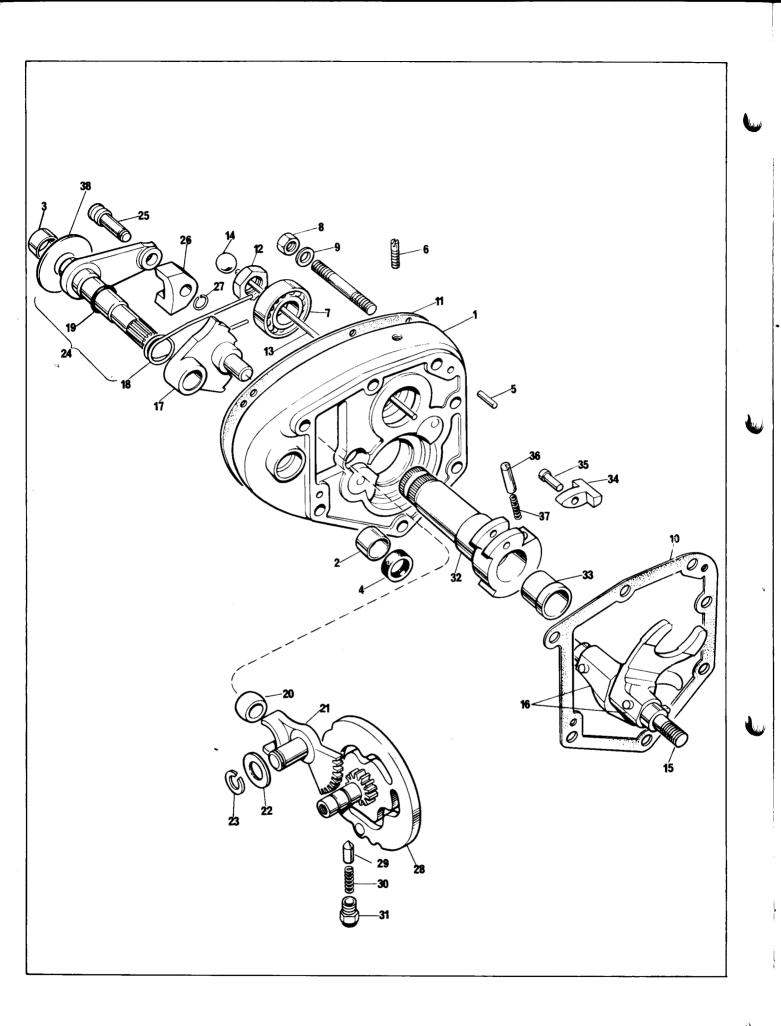

**Gearbox: Inner Cover** 

# Gearbox: Inner Cover

7

| Ref.<br>No. | Part<br>No. | Maker's or<br>Superseded<br>Part No. | Description                                            | Quantity | Bin<br>No.                              |
|-------------|-------------|--------------------------------------|--------------------------------------------------------|----------|-----------------------------------------|
| 1           | 06-5210     |                                      | Cover, Inner                                           | 1        |                                         |
| 2           | 06-5184     |                                      | Bush, Inner, Gear Shift                                | 1        | ************                            |
| 3           | 04-0473     |                                      | Bush, Cover                                            | 1        | •••••                                   |
| 4           | 06-5183     |                                      | Oil Seal, Gearshaft                                    | 1        | ••••••                                  |
| 5           | 00-0577     |                                      | Dowel, Outer to Inner Cover                            | 2        | *************************************** |
| 6           | 06-5199     |                                      | Tube, Breather                                         | 1        | ••••••                                  |
| 7           | 04-0099     |                                      | Bearing, Mainshaft                                     | 1        | ••••••                                  |
| 8           | 00-0004     | 014734                               | Nut, Gearbox Inner Cover Stud                          | 7        | *************************************** |
| 9           | 60-2330     | 014/34                               | Washer                                                 | 7        | *************************************** |
| 10          | 04-0030     |                                      | Gasket, Cover to Shell                                 | 1        | *************                           |
| 11          | 04-0055     |                                      | Gasket, Cover to Shell<br>Gasket, Inner to Outer Cover | 1        | *************************************** |
| 12          | 04-0023     |                                      | Nut, Mainshaft                                         | -        | •••••                                   |
| 13          | 04-0023     |                                      | Pushrod, Clutch                                        | 1        | •••••                                   |
| 14          | 04-0031     |                                      | Ball, Clutch Operating                                 |          | •••••                                   |
| 15          | 04-0031     |                                      |                                                        | 1        | ••••••                                  |
| 16          | 04-0033     |                                      | Spindle, Selected Fork Fork, Selector                  | 1        | •••••                                   |
| 17          | 06-5212     |                                      | Ratchet Plate Assembled                                | 2<br>1   | *************************************** |
| 18          | 04-0038     |                                      | Ratchet Spring                                         | -        | ************                            |
| 19          | 04-0079     |                                      | 'O' Ring Ratchet Spring                                | 1<br>1   | *************************************** |
| 20          | 06-5150     |                                      | Roller, Knuckle Pin                                    | •        | *************************************** |
| 21          | 06-5148     |                                      | Quadrant                                               | 1        | •••••                                   |
| 22          | 06-5149     |                                      | Washer, Quadrant                                       | 1        | •                                       |
| 23          | 01-9512     |                                      | Circlip                                                | 1        | •••••                                   |
| 24          | 06-5216     |                                      |                                                        | 1        | *************************************** |
| 25          | 04-0067     |                                      | Carrier, Pawl Assembly                                 | 1        | •••••                                   |
| 26          | 04-0007     |                                      | Pin, Pawl Pivot                                        | 1        | *************************************** |
| 27          | 04-0024     |                                      | Pawl                                                   | 1        | •••••                                   |
| 28          | 06-5504     |                                      | Circlip                                                | 1        | •••••                                   |
| 20<br>29    | 04-0034     |                                      | Camplate                                               | 1        | *************************************** |
| 30          | 04-0034     |                                      | Plunger                                                | 1        | •••••                                   |
| 30<br>31    | 04-0442     |                                      | Spring                                                 | 1        | ••••••                                  |
| 32          | 06-6169     |                                      | Bolt, Plunger Spring                                   | 1        | ••••••                                  |
| 33          | 04-0146     |                                      | Shaft, Kickstart, with Bush                            | 1        | •••••                                   |
| 34          |             |                                      | Bush                                                   | 1        | ••••••                                  |
|             | 06-2015     |                                      | Pawl, Kickstart                                        | 1        | •••••                                   |
| 35<br>36    | 04-0033     | •                                    | Pin, Kickstart Paul                                    | 1        | •••••                                   |
| 36<br>37    | 04-0069     |                                      | Plunger, Kickstart Pawl                                | 1        | •••••                                   |
|             | 04-0044     |                                      | Spring, Kickstart Pawl                                 | 1        | ••••••                                  |
| 38          | 04-0135     |                                      | Washer, Spindle                                        | 1        | •••••                                   |