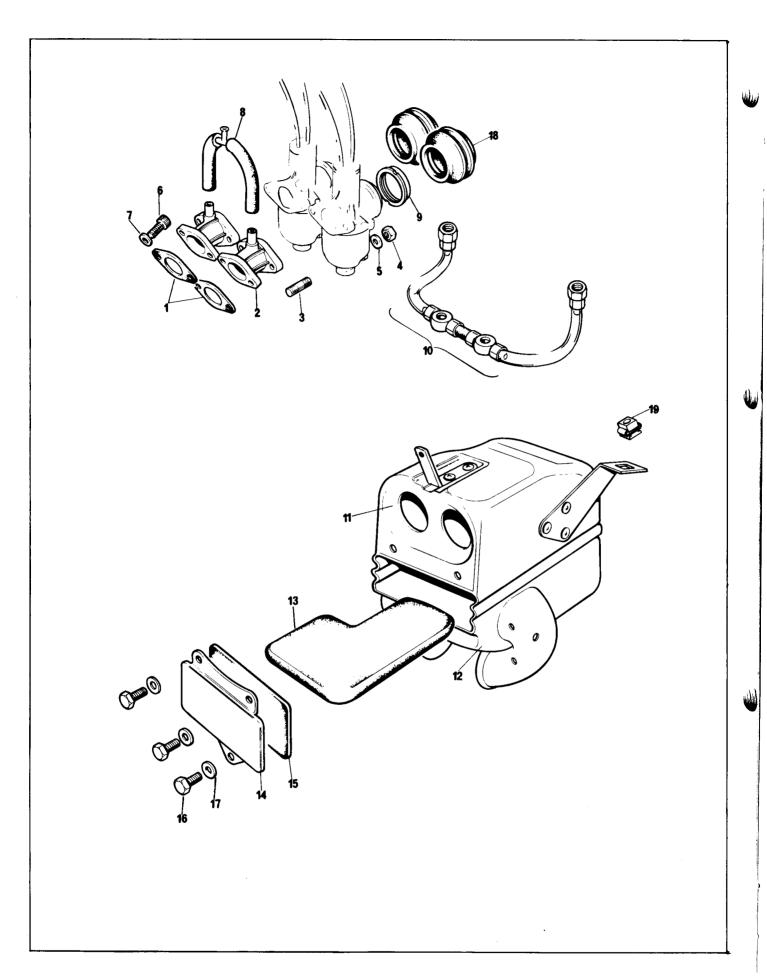

Engine: Crankcases, Filter, Breather, Tachometer Drive

# Engine: Crankcases, Filter, Breather, Tachometer Drive

| Ref. | Part    | Maker's or<br>Superseded |                               |          | Bin                                     |
|------|---------|--------------------------|-------------------------------|----------|-----------------------------------------|
| No.  | No.     | Part No.                 | Description                   | Quantity | No.                                     |
| 1    | 06-5666 |                          | Crankcase Halves Assembled    | 1        |                                         |
| 2    | 06-7621 | NM11790                  | Dowel                         | 2        |                                         |
| 3    | 06-2621 |                          | Dowel                         | 2        |                                         |
| 4    | 06-5428 |                          | Bush, Camshaft, Timing Side   | 2        |                                         |
| 5    | 06-5425 |                          | Bush, Camshaft, Drive Side    | 2        |                                         |
| 6    | 06-2638 |                          | Grub Screw, Oil Stop          | 1        |                                         |
| 7    | 06-7786 | NM21287                  | Dowel, Junction Block         | 1        | •••••                                   |
| 8    | 06-2685 |                          | Screw, D.S. to T.S. Crankcase | 2        | *************************************** |
| 9    | 06-4200 |                          | Tube, Breather                |          | ************                            |
| 10   | 06-6006 |                          | Plug Timing                   | 1        | *************************************** |
| 11   | 06-6007 |                          | Washer                        | 1        | *************************************** |
| 12   | 06-4118 |                          | Bearing, Main                 | 2        | *************************************** |
| 13   | 06-7567 | NMT2187                  | Oil Seal, Main Bearing        | 1        |                                         |
| 14   | 06-5245 |                          | Circlip                       | 1        | •••••                                   |
| 15   | 06-7569 | NMT2196A                 | Shim                          | AR       | •••••                                   |
| 16   | 06-3824 |                          | Stud, Stepped, Cylinder       | 4        |                                         |
| 17   | 06-2639 |                          | Stud, Front, Cylinder         | 1        | *************************************** |
| 18   | 06-6499 |                          | Washer                        | 4        | ••••••                                  |
| 19   | 06-4147 | NM24252                  | Washer                        | 4        |                                         |
| 20   | 06-2651 |                          | Nut                           | 1        | •••••                                   |
| 21   | 06-3825 |                          | Nut                           | 1        | •••••                                   |
| 22   | 60-2321 | 18316                    | Oil Pump Washer               | 2        |                                         |
| 23   | 14-0219 | 27836                    | Oil Pump Bolt                 | 2        |                                         |
| 24   | 06-2663 |                          | Bolt, Long, Crankcase         | 1        | •••••                                   |
| 25   | 14-0302 | 060348                   | Nut                           | 1        | •••••                                   |
| 26   | 14-0218 |                          | Bolt, Short                   | 1        | •••••                                   |
| 27   | 60-2348 | 30859                    | Washer                        | 1        | ••••••                                  |
| 28   | 14-0302 | 060348                   | Nut                           | 1        | •••••                                   |
| 29   | 06-2662 |                          | Stud, Crankcase Top Front     | 1        | •••••                                   |
| 30   | 06-7577 | NMT2221                  | Washer, Crankcase Stud        | 1        | •••••                                   |
| 31   | 14-0301 | 26947                    | Nut, Crankcase Stud           | 1        | •••••                                   |
| 32   | 06-4787 |                          | Stud, Crankcase Top Rear      | 1        |                                         |
| 33   | 01-6213 |                          | Washer, Crankcase Stud        | 1        | •••••                                   |
| 34   | 14-0303 | 21998                    | Nut, Crankcase Stud           | 1        | •••••                                   |
| 35   | 06-4188 |                          | Plug, Magnetic, Sump          | 1        | •••••                                   |
| 36   | 06-2624 | •                        | Washer, Plug                  | 1        | *************************************** |
| 37   | 06-5201 |                          | Gear, Tachometer              | 1        | •••••                                   |
| 38   | 06-2670 |                          | Screw                         | 2        | •                                       |
| 39   | 06-5203 |                          | 'O' Ring                      | 1        | ***********                             |
| 40   | 06-5200 |                          | Housing                       | 1        | •••••                                   |
| 41   | 06-3056 |                          | Gasket, Tachometer Housing    | 1        | •••••                                   |
| 42   | 06-7676 | NM16945                  | Body, Sump Filter             | 1        | ************                            |
| 43   | 06-7677 | NM16946                  | Filter Gauze                  | 1        | •••••                                   |
| 44   | 06-7678 | NM16947                  | Washer, Filter                | 1 .      | *************************************** |
| 45   | 06-7679 | NM16948                  | Circlip                       | 1        | *************************************** |
| 46   | 06-7680 | NM16949                  | Washer, Filter Body           | 1        | **********                              |