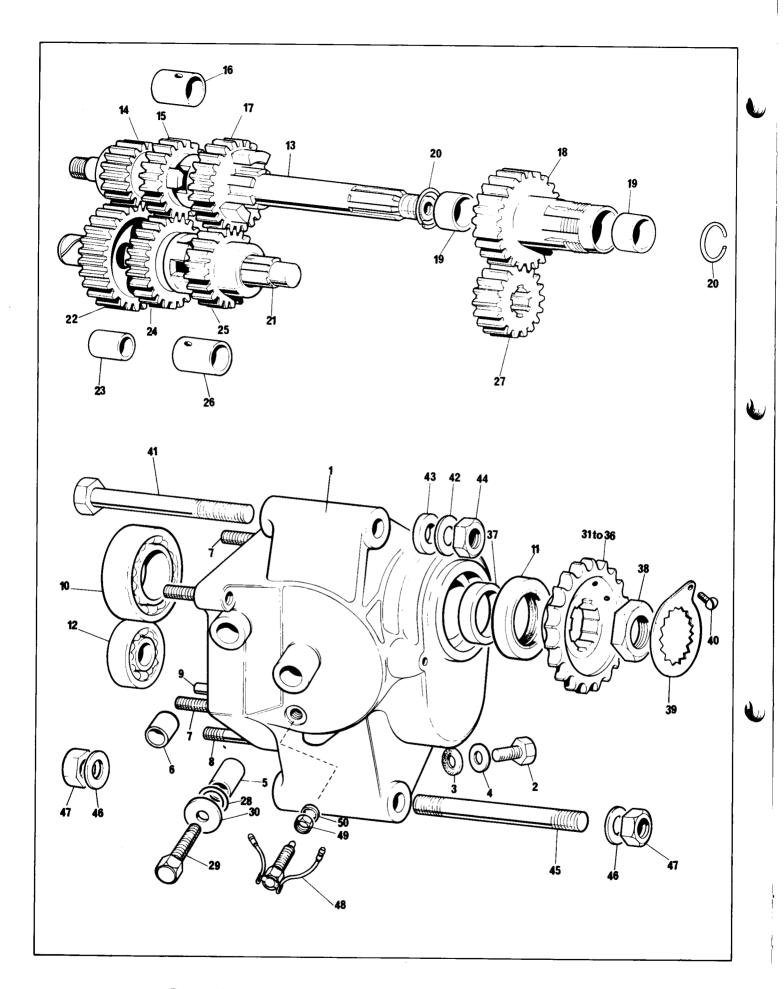

Gearbox: Shell, Gear Cluster, Sprocket, Mounting Bolt

# Gearbox: Shell, Gear Cluster, Sprocket, Mounting Bolt

| Ref.<br>No.          | Part<br>No.        | Maker's or<br>Superseded<br>Part No. | Description                            | Quantity            | Bin                                     |
|----------------------|--------------------|--------------------------------------|----------------------------------------|---------------------|-----------------------------------------|
| 740.                 | 140.               | rait NO.                             | Description                            | Quantity            |                                         |
| 1                    | 06-5207            |                                      | Gearbox Shell                          | 1                   | *************************************** |
| 2                    | 04-0138            |                                      | Bolt, Drain                            | 1                   |                                         |
| 3                    | 00-0200            |                                      | Joint Washer, Drain Bolt               | 1                   |                                         |
| 4                    | 60-2322            | 000010                               | Washer, Steel                          | 1                   |                                         |
| 5                    | 04-0056            |                                      | Bush, Cam , Spindle                    | 1                   |                                         |
| 6                    | 06-5209            |                                      | Bush, Quadrant                         | 1                   |                                         |
| 7                    | 04-0061            |                                      | Stud, Inner Case                       | 2                   | •••••                                   |
| 8                    | 00-0271            |                                      | Stud, Inner Case                       | 5                   | *************************************** |
| 9                    | 00-0577            |                                      | Dowel                                  | 2                   | •••••                                   |
| 10                   | 04-0098            |                                      | Bearing, Sleeve Gear                   | 1                   | •••••                                   |
| 11                   | 04-0132            | 040400                               | Oil Seal, Sleeve Gear Bearing          | 1                   | •••••                                   |
| 12                   | 06-7710            | 040100                               | Bearing Layshaft                       | 1                   | •••••                                   |
| 13<br>14             | 06-0384<br>04-0026 |                                      | Mainshaft                              | 1                   | •••••                                   |
| 15                   | 06-4640            |                                      | Gear, 1st. Mainshaft                   | i                   | ••••••                                  |
| 16                   | 04-0048            |                                      | Gear, 2nd. Mainshaft<br>Bush, 2nd Gear | i                   | •••••                                   |
| 17                   | 04-0635            |                                      | Gear, 3rd. Mainshaft                   | 1                   | *************************************** |
| 18                   | 06-5954            |                                      | Gear, Sleeve, With Bushes              | 1                   | *************************************** |
| 19                   | 06-6203            |                                      | Bush, Sleeve Gear                      | 2                   | ************                            |
| 20                   | 06-4989            |                                      | Circlip                                | 2                   |                                         |
| 21                   | 04-0025            |                                      | Layshaft                               | 1                   | *************************************** |
| 22                   | 04-0115            |                                      | Gear, 1st, Layshaft                    | 1                   |                                         |
| 23                   | 04-0046            |                                      | Bush, 1st Gear                         | 1                   |                                         |
| 24                   | 06-4639            |                                      | Gear, 2nd, Layshaft                    | 1                   | ************                            |
| 25                   | 04-0634            |                                      | Gear, 3rd, Layshaft                    | 1                   |                                         |
| 26                   | 04-0047            |                                      | Bush, 3rd Gear                         | 1                   | •••••                                   |
| 27                   | 06-1058            |                                      | Gear, 4th, Layshaft                    | 1                   |                                         |
| 28                   | 04-0129            |                                      | 'O' Ring                               | 3                   |                                         |
| Not Illus.           | 06-8094            | E4150                                | Shim, for 'O' Ring                     | 1                   | •••••                                   |
| 29                   | 04-0136            |                                      | Bolt, Spindle                          | 1                   |                                         |
| 30                   | 00-0174            |                                      | Washer, Spindle Bolt                   | 1                   | •••••                                   |
| 31                   | 04-0480            |                                      | Sprocket, Countershaft (19T)           | Available           | •                                       |
| 32                   | 06-0931            |                                      | Sprocket, Countershaft (20T)           | (Std. N. America) 1 |                                         |
| 33                   | 06-0721            |                                      | Sprocket, Countershaft (21T)           | Available           |                                         |
| 34                   | 06-0759            |                                      | Sprocket, Countershaft (22T)           | All markets except  | ••••••                                  |
| 35                   | 06-3420            |                                      | Sprocket, Countershaft (23T)           | N. America          | ••••••                                  |
| 36                   | 06-3421            |                                      | Sprocket, Countershaft (24T)           | Available           | •••••                                   |
| 37                   | 04-0131            |                                      | Spacer, Sprocket                       | 1                   | •••••                                   |
| 38                   | 04-0070            |                                      | Nut, Sprocket                          | 1                   | •••••                                   |
| 39                   | 04-0076            |                                      | Lock Washer, Sprocket                  | ]                   | •••••                                   |
| 40<br>41             | 00-0450            |                                      | Screw, Lock Washer                     | 1                   | ••••••                                  |
| 41<br>42             | 06-4697            |                                      | Bolt, Top, Gearbox                     | 1                   | *************************************** |
| 42<br>43             | 00-0013<br>03-0023 |                                      | Washer, Top Bolt                       | 1                   |                                         |
| 43<br>44             | 06-4730            |                                      | Spacer<br>Nut                          | 1                   | *************                           |
| 4 <del>4</del><br>45 | 06-4730            |                                      | Stud, Bottom                           | 1                   | •••••                                   |
| 46                   | 00-0597            |                                      | Washer                                 | 2                   | ************                            |
| 47                   | 06-0625            |                                      | Nut                                    | 2                   |                                         |
| 48                   | 06-5390            |                                      | Switch, Neutral Indicator              | 1                   |                                         |
| 49                   | 14-0403            | 26078                                | Locknut                                | ,<br>1              | *************                           |
| 50                   | 06-6364            | ·                                    | Ring, Sealing                          | 1                   | *************************************** |
|                      |                    |                                      | <del>-</del>                           | -                   |                                         |