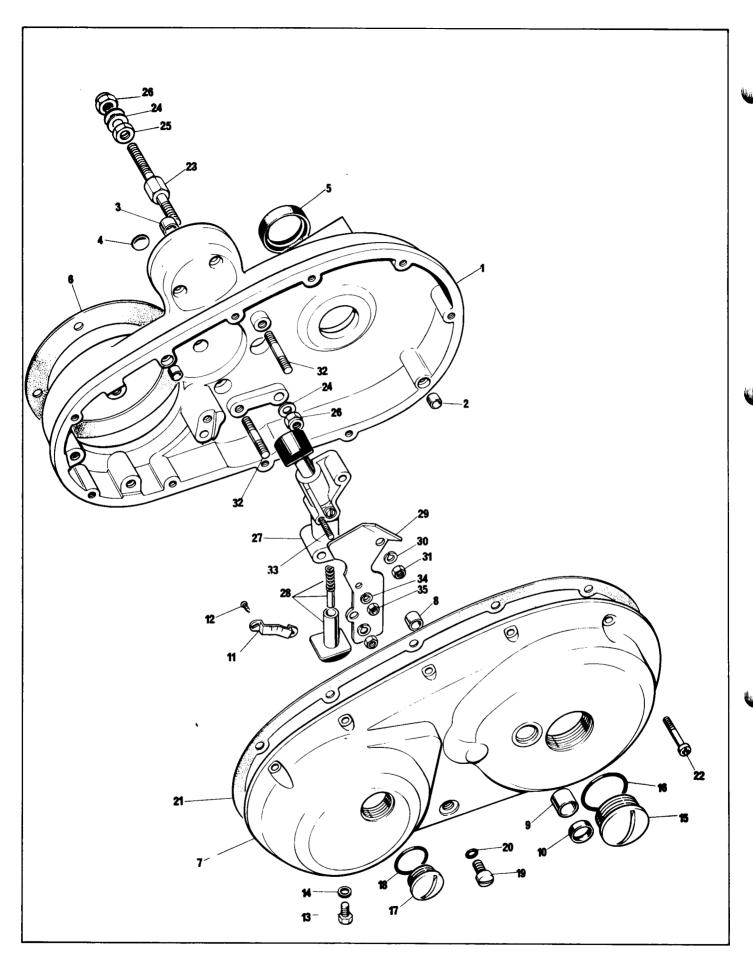

Inner and Outer Chaincase, Hydraulic Tensioner

# Inner and Outer Chaincase, 'Hydraulic Tensioner

| Ref.<br>No. | Part<br>No. | Maker's or<br>Superseded | Describedon                      |          | Bin                                     |
|-------------|-------------|--------------------------|----------------------------------|----------|-----------------------------------------|
| NO.         | 140.        | Part No.                 | Description                      | Quantity | No.                                     |
| 1           | 06-6023     |                          | Chaincase, Inner                 | 1        | *************                           |
| 2           | 06-7952     | 25615                    | Dowel                            | 1        | *************************************** |
| 3           | 14-6301     | 21865                    | Nut                              | 1        | ************                            |
| 4           | 06-4727     |                          | Plug, Welch or Sealing           | 1        | *************                           |
| 5           | 06-5956     |                          | Seal, Oil                        | 1        | *************************************** |
| 6           | 06-4689     |                          | Gasket, Inner Case to Crankcase  | 1        | *************                           |
| 7           | 06-4691     |                          | Chaincase Outer                  | 1        | ************                            |
| 8           | 06-5185     |                          | Bush, Cross Shaft                | 1        |                                         |
| 9           | 06-6189     |                          | Bush, Pedal Shaft                | 1        | ************                            |
| 10          | 06-5181     |                          | Seal, Oil                        | 1        | *************************************** |
| 11          | 06-4694     |                          | Plate, Indicator                 | 1        | **************                          |
| 12          | 06-0787     |                          | Screw, Self Tapping              | 2        | •••••                                   |
| 13          | 06-8075     | 27027                    | Screw, Drain                     | 1        | **************                          |
| 14          | 04-1123     |                          | Sealing Washer, Drain Screw      | 1        | *************************************** |
| 15          | 06-0388     |                          | Cap, Clutch Adjuster             | 1        |                                         |
| 16          | 06-2581     |                          | 'O' Ring                         | 1        | *************                           |
| 17          | 06-0659     |                          | Cap, Timing Inspection           | 1        | *************************************** |
| 18          | 06-2580     |                          | 'O' Ring                         | 1        |                                         |
| 19          | 06-2582     |                          | Plug, Level                      | 1        |                                         |
| 20          | 06-2583     |                          | Seating Washer, Level Plug       | 1        |                                         |
| 21          | 06-5534     |                          | Gasket, Inner to Outer Chaincase | 1        | *************                           |
| 22          | 06-5533     |                          | Screw, Chaincase Outer           | 10       |                                         |
| 23          | 06-6257     |                          | Steady, Chaincase                | 1        |                                         |
| 24          | 60-2322     | 000010                   | Washer                           | 1        |                                         |
| 25          | 14-0403     | 26078                    | Locknut                          | 1        |                                         |
| 26          | 06-0397     |                          | Nut, Nyloc                       | 1        |                                         |
| 27          | 06-4718     |                          | Body, Tensioner                  | 1        | *************************************** |
| 28          | 06-5341     |                          | Plunger Assembly                 | 2        | *************************************** |
| 29          | 06-6001     |                          | Plate, Cover                     | 1        | *************************************** |
| 30          | 60-2418     | 22528                    | Washer                           | 1        | *************************************** |
| 31          | 14-0302     | 27815                    | Nut                              | 2        |                                         |
| 32          | 06-4717     |                          | Stud                             | 2        |                                         |
| 33          | 06-3189     |                          | Stud                             | -<br>1   | ************                            |
| 34          | 60-2417     | 18320                    | Washer                           | 1        | *************************************** |
| Not Illus.  | 06-6570     |                          | Gasket, Tensioner Body           | 1        | *************                           |