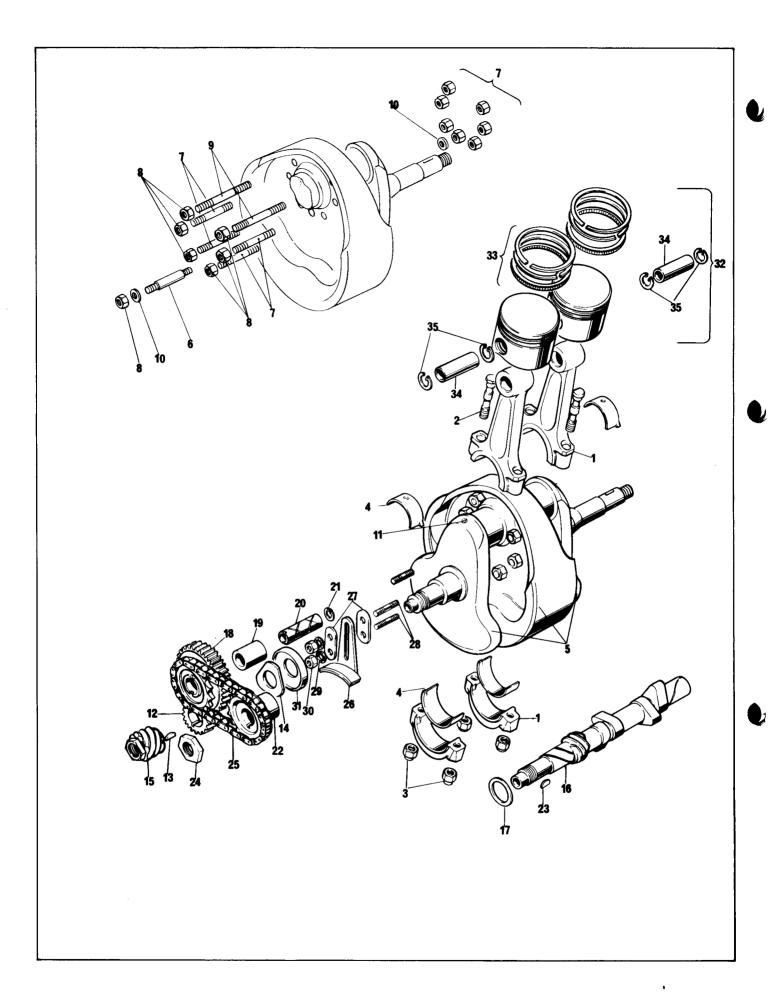

Engine: Crankshaft, Connecting Rods, Pistons, Camshaft, Timing Gear

# Engine: Crankshaft, Connecting Rods, Pistons, Camshaft, Timing Gear

| Ref.<br>No. | Part<br>No. | Maker's or<br>Superseded<br>Part No. | Description                      | Quantity | Bin<br>No.                              |
|-------------|-------------|--------------------------------------|----------------------------------|----------|-----------------------------------------|
| 1           | 06-4896     |                                      | Connecting Rod with Cap          | 2        | *************                           |
| 2           | 06-6486     |                                      | Bolt, Connecting Rod             | 4        | *************************************** |
| 3           | 06-7827     | NM23253                              | Nut, Self Locking                | 4        | *************                           |
| 4           | 06-4285* †  |                                      | Shell Set, Big End, Standard     | 2        |                                         |
| 5           | 06-5660     |                                      | Crankshaft Assembled             | 1        | ************                            |
| 6           | 06-5671     | NMT 2105                             | Dowel Stud                       | 1        | *                                       |
| 7           | 06-6609     |                                      | Stud, Crankshaft                 | 4        | •••••                                   |
| 8           | 06-5673     |                                      | Nut, Crankshaft Stud             | 14       |                                         |
| 9           | 06-6607     |                                      | Fitted Stud                      | 2        |                                         |
| 10          | 60-2322     | 26076                                | Washer, Fitted Stud              | 2        |                                         |
| 11          | 06-7600     | NME 4591                             | Screw, Crankshaft Oilway         | 1        |                                         |
| 12          | 06-5670     |                                      | Pinion, Timing                   | 1        |                                         |
| 13          | 06-5675     |                                      | Key, Timing Pinion               | 1        |                                         |
| 14          | 06-7525     | NMT 2007                             | Backing Plate, Timing Pinion     | 1        |                                         |
| 15          | 06-7889     | NM 24732                             | Nut, Oil Pump Worm               | 1        | *************************************** |
| 16          | 06-2608     |                                      | Camshaft                         | 1        | •••••                                   |
| 17          | 06-1086     |                                      | Thrust Washer Camshaft           | 1        | *************************************** |
| 18          | 06-5667     |                                      | Gear with Bush, Intermediate     | 1        |                                         |
| 19          | 06-5669     |                                      | Bush                             | 1        |                                         |
| 20          | 06-1078     |                                      | Shaft, Intermediate Gear1        | 1        | •••••                                   |
| 21          | 06-7690     | NM 17823                             | Circlip, Intermediate Gear Shaft | 1        |                                         |
| 22          | 06-1080     |                                      | Sprocket, Camshaft               | 1        | •••••                                   |
| 23          | 00-0572     |                                      | Key, Camshaft Sprocket           | 1        |                                         |
| 24          | 06-7774     | NM 20732                             | Nut, Camshaft Sprocket           | 1        | •••••                                   |
| 25          | 06-7689     | NM 17806                             | Chain, Camshaft                  | 1        | •••••                                   |
| 26          | 06-4647     |                                      | Slipper, Tensioner               | 1        | •••••                                   |
| 27          | 06-7575     | NMT 2218                             | Backing Plate, Tensioner         | 2        | •                                       |
| 28          | 06-2665     |                                      | Stud, Tensioner                  | 2        | •••••                                   |
| 29          | 06-7700     | NM 18202                             | Washer, Tensioner                | 2        | ••••                                    |
| 30          | 06-2692     |                                      | Nut Tensioner                    | 2        | •                                       |
| 31          | 06-7526     | NMT 2008                             | Sealing Washer, T.S. Bearing     | 1        | ••••••                                  |
| 32          | 06-3838 †   | •                                    | Piston Complete                  | 2        |                                         |
| 33          | 06-7958 * † | R26640K                              | Ring Set, Piston, STD.           | 2        |                                         |
| 34          | 06-3842     |                                      | Wrist Pin                        | 2        |                                         |
| 35          | 06-7834     | NM 23276                             | Circlip                          | 4        | *************                           |