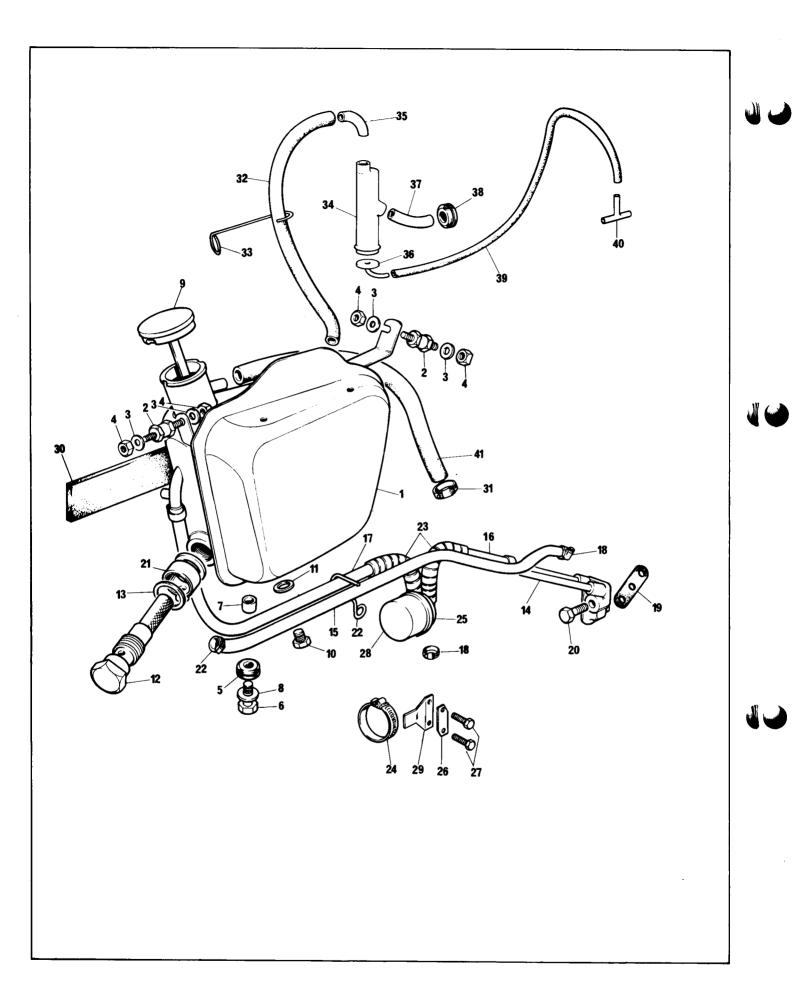

Main Bearings 5
Major Assemblies — Preface
Master Cylinder 25, 19
Mirror 25
Mountings 15
Muffler 26
Muffler Support 26
Mudflaps 29

Non Return Valve 4 Numberplate, Front 35

Oil Filter 5, 20
Oil Pipes 20
Oil Pump 4
Oil Tank 20
Oil Release Valve 4
Oversize Parts — Preface

Pedal, Rear Brake 18 Petrol Taps 30 Petrol Filler Cap 30 Police Horns 34 Pistons 1 Pushrods 3

Rectifier 31
Reflector, Front 31
Rim, Front 22
Rim, Rear 23
Reflector, Rear 29
Rocker Gear 3
Rocker Oil Pipes 4