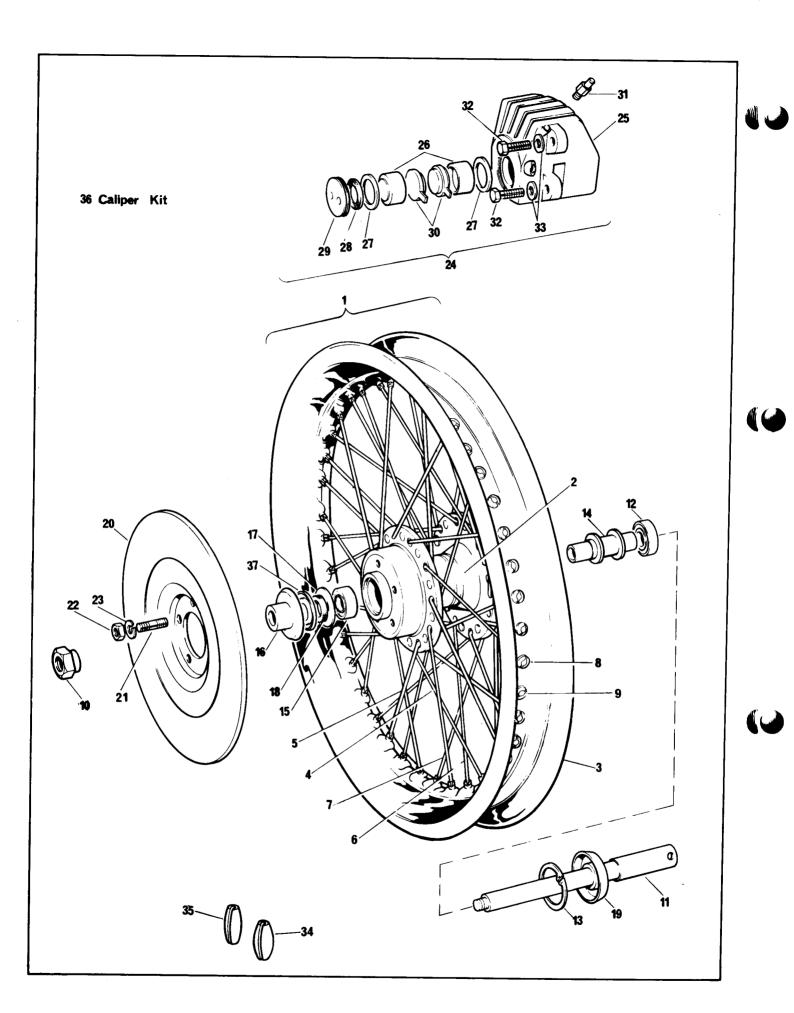

#### **ENGINE AND FRAME NUMBERS**

The engine number is located on the left side of the engine, immediately below the cylinder block/crank case flange.

The frame number is located on the side of the frame headlug, forward of the gasoline tank.