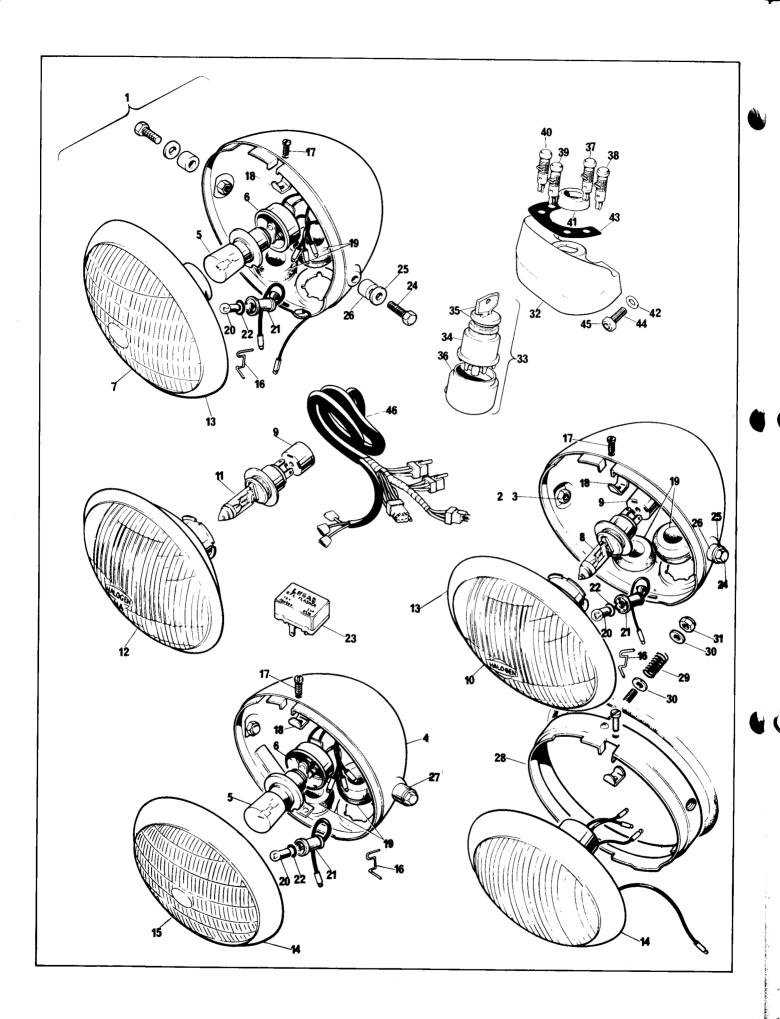

| 1        | •••••                                   |
| 41            | 14-0105 |                          | Bolt, Horn                           | 2        | *************************************** |
| 42            | 60-2320 |                          | Washer                               | 2        | *************************************** |
| 43            | 03-4072 |                          | Grommet                              | 1        | *************************************** |
| 44<br>Nat III | 06-6033 |                          | Harness, Front Brake                 | 1        |                                         |
| Not Illus.    | 06-6625 |                          | Switch Master, CANADA                | 1        | •••••                                   |



**Console and Headlamps** 

## Console and Headlamps 32

| Ref.       | <i>Part</i> | Maker's or<br>Superseded |                                      |               | Bin                                     |
|------------|-------------|--------------------------|--------------------------------------|---------------|-----------------------------------------|
| No.        | No.         | Part No.                 | Description                          | Quantity      | No.                                     |
| 1          | 06-6142     | 60867A                   | Headlamp USA. Type SS700P            | 7 in. 1       | *************************************** |
| 2          | 06-6143     | 60868A                   | Headlamp UK. Type SS700P             | 7 in. 1       |