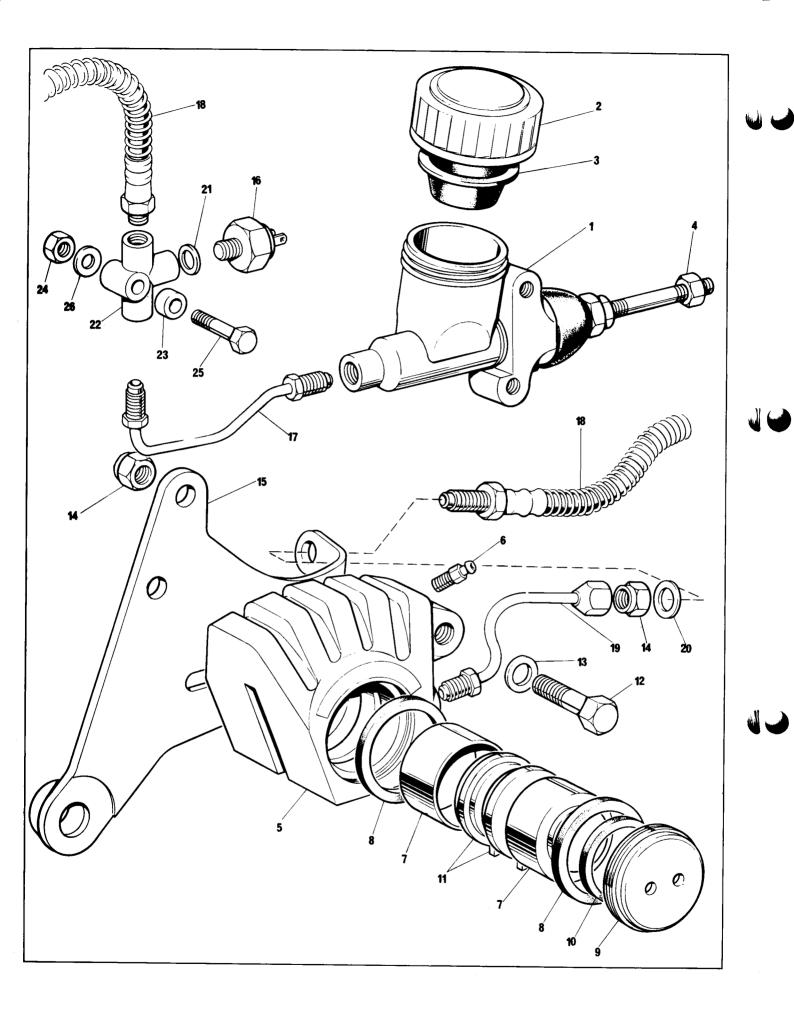

Main Bearings 5
Major Assemblies — Preface
Master Cylinder 25, 19
Mirror 25
Mountings 15
Muffler 26
Muffler Support 26
Mudflaps 29

Non Return Valve 4 Numberplate, Front 35

Oil Filter 5, 20
Oil Pipes 20
Oil Pump 4
Oil Tank 20
Oil Release Valve 4
Oversize Parts — Preface

Gascap 30
Petcock 30
Gaskets Sets-Preface
Gearbox Shell 6
Gearbox Selector Mechanism 6, 7
Gearbox Inner Cover 7
Gearbox Outer Cover 8
Gears and Shafts 6
Gearshift Pedal 11
Grab Rail 28

Handlebar Controls 25
Hanness, Headlight 32
Harness, Main 31
Head Steady 15
Hinge, Seat 28
Hydraulic Pipe 19, 24, 25
Hydraulic System, Rear 19
Horn Control Box 34
Horn Relay 34
Horn, Standard 34
Horns, Interpol 34
Hose, Hydraulic 19, 24, 25